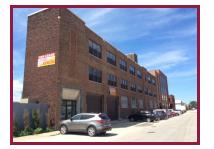

1415 W. 37TH STREET, CHICAGO, IL 60609

| <ul> <li>PROPERTY HIGHLIGHTS</li> <li>Approx. 3,500 - 3,900 SF of Industrial/Office Space Available for Lease</li> <li>Located in Bridgeport Neighborhood</li> </ul>           |                   |           | <b>OFFERING SUMMARY</b><br>Building Size: | 55,000 SF        |
|--------------------------------------------------------------------------------------------------------------------------------------------------------------------------------|-------------------|-----------|-------------------------------------------|------------------|
| <ul> <li>3 loading docks</li> <li>Freight elevator</li> <li>Security intercom for entrance, camera monitored throughout</li> <li>Ceiling height ranges from 12'-18'</li> </ul> |                   |           | Available SF:                             | 3,500 - 3,900 SF |
| AVAILABLE SPACES SPACE                                                                                                                                                         | LEASE RATE (MG)   | SIZE (SF) | Year Built:                               | 1933             |
| 3rd Floor - Office                                                                                                                                                             | \$4,300 per month | 3,900 SF  |                                           |                  |
| 4th Floor - Office                                                                                                                                                             | \$5,000 per month | 3,500 SF  | County:                                   | Cook             |

### **PROPERTY DETAILS**

| LOCATION       | Located in Bridgeport Neighborhood                                                               |
|----------------|--------------------------------------------------------------------------------------------------|
| BUILDING SIZE  | 55,000 SF                                                                                        |
| SITE SIZE      | 15,000 SF                                                                                        |
| YEAR BUILT     | 1933                                                                                             |
| CEILING HEIGHT | 12'-18'                                                                                          |
| PARKING        | Ample parking in front of the building                                                           |
| LOADING        | 3 Docks                                                                                          |
| SPRINKLERS     | Yes                                                                                              |
| HEAT           | Forced air                                                                                       |
| ZONING         | Industrial                                                                                       |
| FEATURES       | Freight elevator, secured, camera<br>monitored, industrial kitchen, outside<br>storage available |