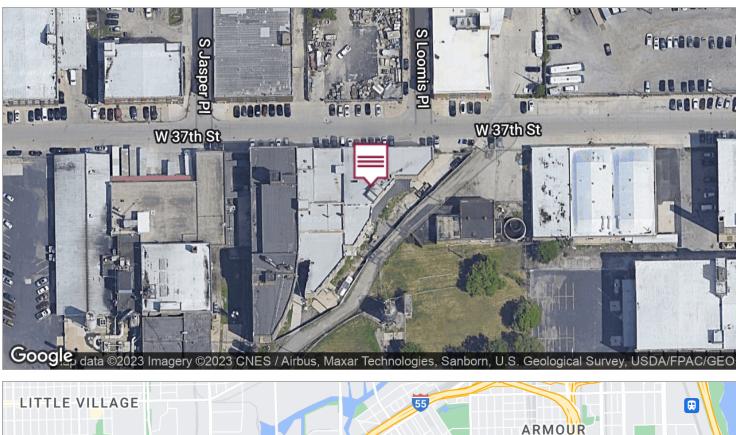

### **PROPERTY DETAILS**

| LOCATION       | Located in Bridgeport Neighborhood                                                               |
|----------------|--------------------------------------------------------------------------------------------------|
| BUILDING SIZE  | 55,000 SF                                                                                        |
| SITE SIZE      | 15,000 SF                                                                                        |
| YEAR BUILT     | 1933                                                                                             |
| CEILING HEIGHT | 12'-18'                                                                                          |
| PARKING        | Ample parking in front of the building                                                           |
| LOADING        | 3 Docks                                                                                          |
| SPRINKLERS     | Yes                                                                                              |
| HEAT           | Forced air                                                                                       |
| ZONING         | Industrial                                                                                       |
| FEATURES       | Freight elevator, secured, camera<br>monitored, industrial kitchen, outside<br>storage available |