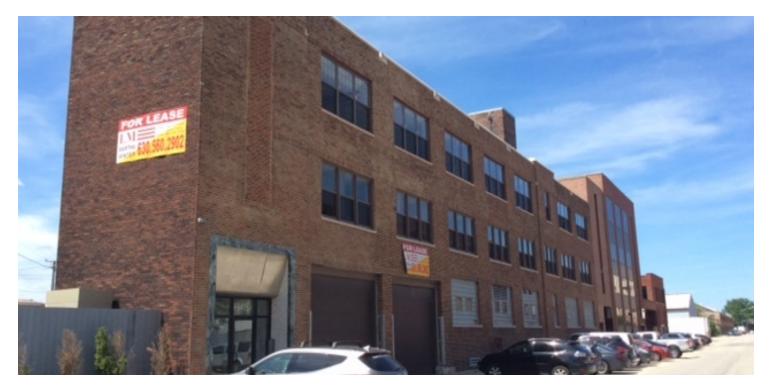

1415 W. 37TH STREET, CHICAGO, IL 60609

| <ul> <li>PROPERTY HIGHLIGHTS</li> <li>Approx. 3,500 - 3,900 SF of Industrial/Office Space Available for Lease</li> <li>Located in Bridgeport Neighborhood</li> </ul>           |                   |           | <b>OFFERING SUMMARY</b><br>Building Size: | 55,000 SF        |
|--------------------------------------------------------------------------------------------------------------------------------------------------------------------------------|-------------------|-----------|-------------------------------------------|------------------|
| <ul> <li>3 loading docks</li> <li>Freight elevator</li> <li>Security intercom for entrance, camera monitored throughout</li> <li>Ceiling height ranges from 12'-18'</li> </ul> |                   |           | Available SF:                             | 3,500 - 3,900 SF |
| AVAILABLE SPACES SPACE                                                                                                                                                         | LEASE RATE (MG)   | SIZE (SF) | Year Built:                               | 1933             |
| 3rd Floor - Office                                                                                                                                                             | \$4,300 per month | 3,900 SF  |                                           |                  |
| 4th Floor - Office                                                                                                                                                             | \$5,000 per month | 3,500 SF  | County:                                   | Cook             |

FOR LEASE

### **PROPERTY DETAILS**

| LOCATION       | Located in Bridgeport Neighborhood                                                               |
|----------------|--------------------------------------------------------------------------------------------------|
| BUILDING SIZE  | 55,000 SF                                                                                        |
| SITE SIZE      | 15,000 SF                                                                                        |
| YEAR BUILT     | 1933                                                                                             |
| CEILING HEIGHT | 12'-18'                                                                                          |
| PARKING        | Ample parking in front of the building                                                           |
| LOADING        | 3 Docks                                                                                          |
| SPRINKLERS     | Yes                                                                                              |
| HEAT           | Forced air                                                                                       |
| ZONING         | Industrial                                                                                       |
| FEATURES       | Freight elevator, secured, camera<br>monitored, industrial kitchen, outside<br>storage available |