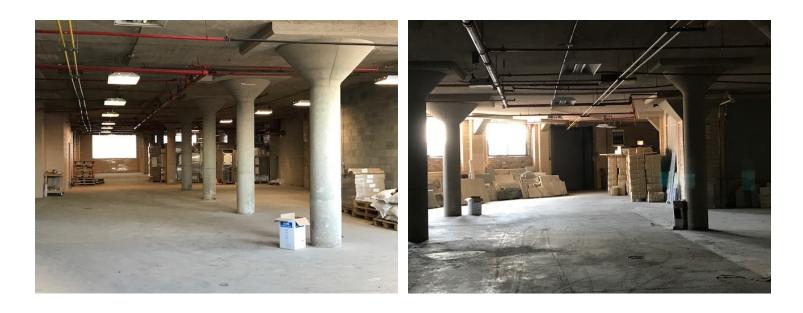

1415 W. 37TH STREET, CHICAGO, IL 60609

| <ul> <li>PROPERTY HIGHLIGHTS</li> <li>Approx. 3,500 - 3,900 SF of Industrial/Office Space Available for Lease</li> <li>Located in Bridgeport Neighborhood</li> </ul>           |                   |           | <b>OFFERING SUMMARY</b><br>Building Size: | 55,000 SF        |
|--------------------------------------------------------------------------------------------------------------------------------------------------------------------------------|-------------------|-----------|-------------------------------------------|------------------|
| <ul> <li>3 loading docks</li> <li>Freight elevator</li> <li>Security intercom for entrance, camera monitored throughout</li> <li>Ceiling height ranges from 12'-18'</li> </ul> |                   |           | Available SF:                             | 3,500 - 3,900 SF |
| AVAILABLE SPACES SPACE                                                                                                                                                         | LEASE RATE (MG)   | SIZE (SF) | Year Built:                               | 1933             |
| 3rd Floor - Office                                                                                                                                                             | \$4,300 per month | 3,900 SF  |                                           |                  |
| 4th Floor - Office                                                                                                                                                             | \$5,000 per month | 3,500 SF  | County:                                   | Cook             |

### **PROPERTY DETAILS**

| LOCATION       | Located in Bridgeport Neighborhood                                                               |
|----------------|--------------------------------------------------------------------------------------------------|
| BUILDING SIZE  | 55,000 SF                                                                                        |
| SITE SIZE      | 15,000 SF                                                                                        |
| YEAR BUILT     | 1933                                                                                             |
| CEILING HEIGHT | 12'-18'                                                                                          |
| PARKING        | Ample parking in front of the building                                                           |
| LOADING        | 3 Docks                                                                                          |
| SPRINKLERS     | Yes                                                                                              |
| HEAT           | Forced air                                                                                       |
| ZONING         | Industrial                                                                                       |
| FEATURES       | Freight elevator, secured, camera<br>monitored, industrial kitchen, outside<br>storage available |