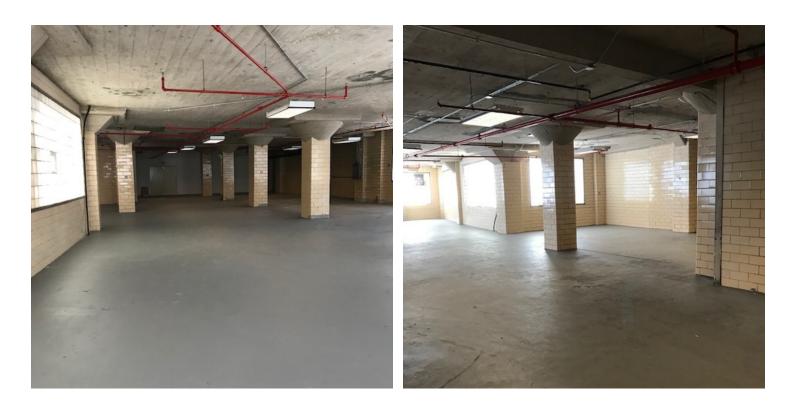

1415 W. 37TH STREET, CHICAGO, IL 60609

| <ul> <li>PROPERTY HIGHLIGHTS</li> <li>Approx. 3,500 - 3,900 SF of Industrial/Office Space Available for Lease</li> <li>Located in Bridgeport Neighborhood</li> </ul>           |                   |           | <b>OFFERING SUMMARY</b><br>Building Size: | 55,000 SF        |
|--------------------------------------------------------------------------------------------------------------------------------------------------------------------------------|-------------------|-----------|-------------------------------------------|------------------|
| <ul> <li>3 loading docks</li> <li>Freight elevator</li> <li>Security intercom for entrance, camera monitored throughout</li> <li>Ceiling height ranges from 12'-18'</li> </ul> |                   |           | Available SF:                             | 3,500 - 3,900 SF |
| AVAILABLE SPACES SPACE                                                                                                                                                         | LEASE RATE (MG)   | SIZE (SF) | Year Built:                               | 1933             |
| 3rd Floor - Office                                                                                                                                                             | \$4,300 per month | 3,900 SF  |                                           |                  |
| 4th Floor - Office                                                                                                                                                             | \$5,000 per month | 3,500 SF  | County:                                   | Cook             |

### **PROPERTY DETAILS**

| LOCATION       | Located in Bridgeport Neighborhood                                                               |
|----------------|--------------------------------------------------------------------------------------------------|
| BUILDING SIZE  | 55,000 SF                                                                                        |
| SITE SIZE      | 15,000 SF                                                                                        |
| YEAR BUILT     | 1933                                                                                             |
| CEILING HEIGHT | 12'-18'                                                                                          |
| PARKING        | Ample parking in front of the building                                                           |
| LOADING        | 3 Docks                                                                                          |
| SPRINKLERS     | Yes                                                                                              |
| HEAT           | Forced air                                                                                       |
| ZONING         | Industrial                                                                                       |
| FEATURES       | Freight elevator, secured, camera<br>monitored, industrial kitchen, outside<br>storage available |