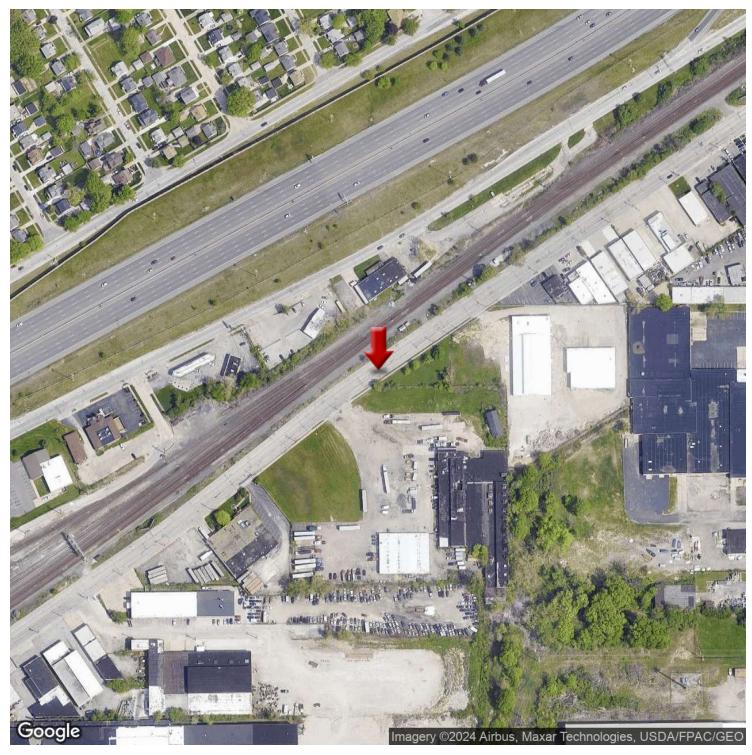

# INDUSTRIAL PROPERTY FOR SALE IN EUCLID, OHIO

21500 St. Clair Avenue, Euclid, OH 44117

## **PROPERTY OVERVIEW**

Motivated Seller--One story 52,278 SF of industrial building in Euclid, OH. Old historical industrial property on 3.1 acres of land. Building is gutted. Extensive work has been completed for industrial redevelopment opportunity. Seller has performed asbestos survey on structures and have received abatement cost to have asbestos prior to demolition. Seller will provide all quotes as part of sale and Buyer can work directly with Vendors. Due to the nature of the past industrial use, Restrictive Covenants have been filed on property allowing ONLY industrial uses. Seller has included Ohio EPA Closure Reports and survey in supplements.

### **PROPERTY HIGHLIGHTS**

- · Development Opportunity
- · Rail Access and Highway Access
- · All Utilities present along St. Clair
- · City of Euclid Incentives Available