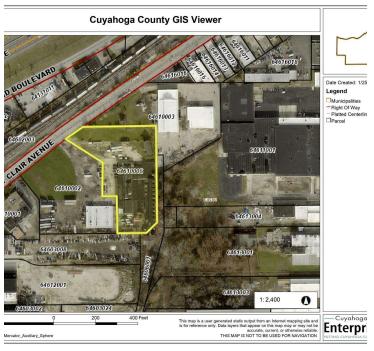

# INDUSTRIAL PROPERTY FOR SALE IN EUCLID, OHIO

21500 St. Clair Avenue, Euclid, OH 44117

## **PROPERTY OVERVIEW**

Motivated Seller--One story 52,278 SF of industrial building in Euclid, OH. Old historical industrial property on 3.1 acres of land. Building is gutted. Extensive work has been completed for industrial redevelopment opportunity. Seller has performed asbestos survey on structures and have received abatement cost to have asbestos prior to demolition. Seller will provide all quotes as part of sale and Buyer can work directly with Vendors. Due to the nature of the past industrial use, Restrictive Covenants have been filed on property allowing ONLY industrial uses. Seller has included Ohio EPA Closure Reports and survey in supplements.

### **PROPERTY HIGHLIGHTS**

- · Development Opportunity
- · Rail Access and Highway Access
- · All Utilities present along St. Clair
- · City of Euclid Incentives Available