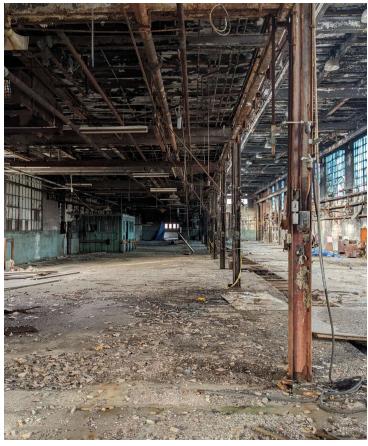

## **PROPERTY OVERVIEW**

Motivated Seller--One story 52,278 SF of industrial building in Euclid, OH. Old historical industrial property on 3.1 acres of land. Building is gutted. Extensive work has been completed for industrial redevelopment opportunity. Seller has performed asbestos survey on structures and have received abatement cost to have asbestos prior to demolition. Seller will provide all quotes as part of sale and Buyer can work directly with Vendors. Due to the nature of the past industrial use, Restrictive Covenants have been filed on property allowing ONLY industrial uses. Seller has included Ohio EPA Closure Reports and survey in supplements.