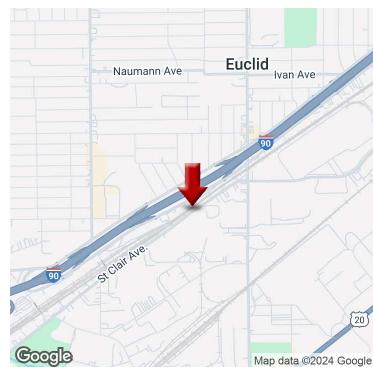

# INDUSTRIAL PROPERTY FOR SALE IN EUCLID, OHIO

21500 St. Clair Avenue, Euclid, OH 44117

## **PROPERTY OVERVIEW**

Motivated Seller--One story 52,278 SF of industrial building in Euclid, OH. Old historical industrial property on 3.1 acres of land. Building is gutted. Extensive work has been completed for industrial redevelopment opportunity. Seller has performed asbestos survey on structures and have received abatement cost to have asbestos prior to demolition. Seller will provide all quotes as part of sale and Buyer can work directly with Vendors. Due to the nature of the past industrial use, Restrictive Covenants have been filed on property allowing ONLY industrial uses. Seller has included Ohio EPA Closure Reports and survey in supplements.