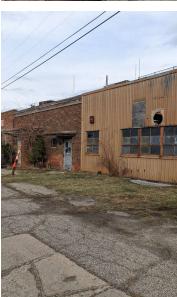

## **PROPERTY OVERVIEW**

Motivated Seller--One story 52,278 SF of industrial building in Euclid, OH. Old historical industrial property on 3.1 acres of land. Building is gutted. Extensive work has been completed for industrial redevelopment opportunity. Seller has performed asbestos survey on structures and have received abatement cost to have asbestos prior to demolition. Seller will provide all quotes as part of sale and Buyer can work directly with Vendors. Due to the nature of the past industrial use, Restrictive Covenants have been filed on property allowing ONLY industrial uses. Seller has included Ohio EPA Closure Reports and survey in supplements.