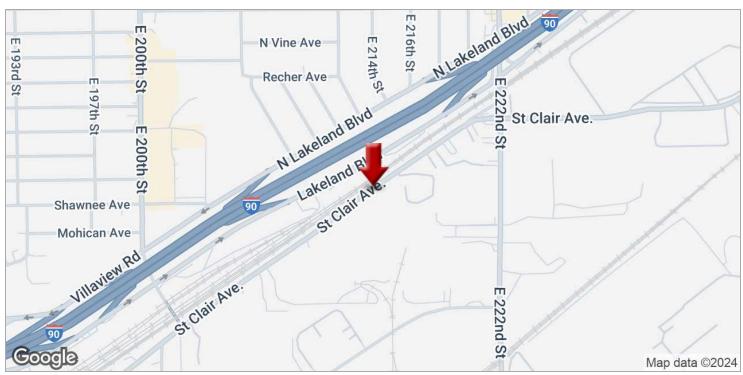

# INDUSTRIAL PROPERTY FOR SALE IN EUCLID, OHIO

21500 St. Clair Avenue, Euclid, OH 44117

## **PROPERTY OVERVIEW**

Motivated Seller--One story 52,278 SF of industrial building in Euclid, OH. Old historical industrial property on 3.1 acres of land. Building is gutted. Extensive work has been completed for industrial redevelopment opportunity. Seller has performed asbestos survey on structures and have received abatement cost to have asbestos prior to demolition. Seller will provide all quotes as part of sale and Buyer can work directly with Vendors. Due to the nature of the past industrial use, Restrictive Covenants have been filed on property allowing ONLY industrial uses. Seller has included Ohio EPA Closure Reports and survey in supplements.