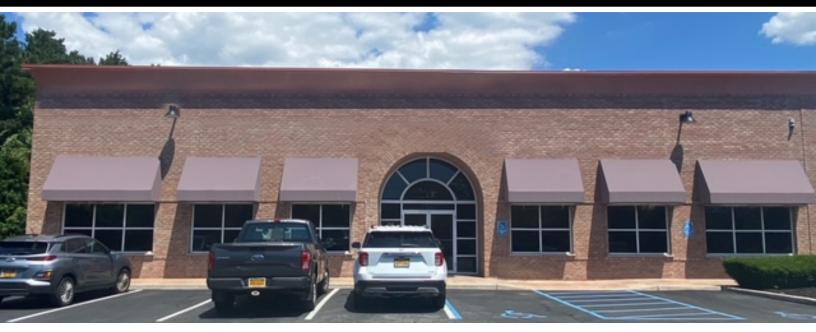

## **Property Description**

New Construction - Occupancy Fall 2022

Industrial, state of the art distribution center, single tenant available for lease. Located just off Veterans Highway at Lincoln Ave

| Summary      |            |
|--------------|------------|
| Available SF | 16,792 SF  |
| Lease Rate   | Negotiable |
| Lot Size     | 1.35 acres |

For Lease
New Construction - Fall 2022 Occupancy
Industrial

- Excellent design and location for wholesale distribution and showroom.
- Uses include: Plumbing Supply, Electrical, HVAC, Security Systems, Home Improvement, Etc..
- Single user occupancy
- Great visibility and signage
- · On Veterans Memorial Highway; Near LIE, Sunrise Highway, MacArthur Airport