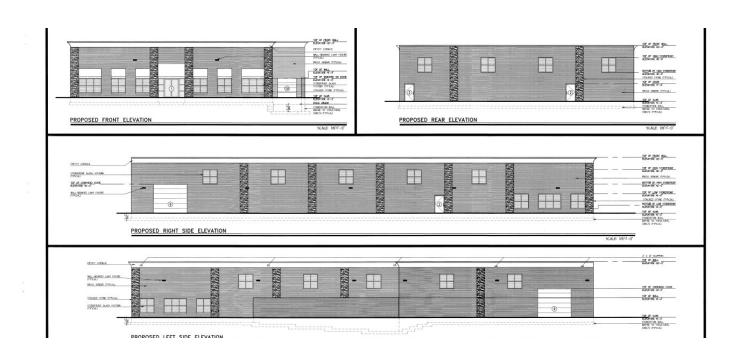

## **Property Description**

New Construction - Occupancy Fall 2022

Industrial, state of the art distribution center, single tenant available for lease. Located just off Veterans Highway at Lincoln Ave

| Summary      |            |
|--------------|------------|
| Available SF | 16,792 SF  |
| Lease Rate   | Negotiable |
| Lot Size     | 1.35 acres |

### Industrial Details

| Available SF   | 16,792 SF            |
|----------------|----------------------|
| Lease Rate PSF | Negotiable           |
| Lease Type     | NNN                  |
| Lot Size       | 1.35 acres           |
| Office Space   | 10%                  |
| Loading        | 2 drive-ins / 1 dock |
| Ceiling Height | 20" Clear            |
| Column Spacing | 32'                  |
| Parking        | 20 Spaces            |