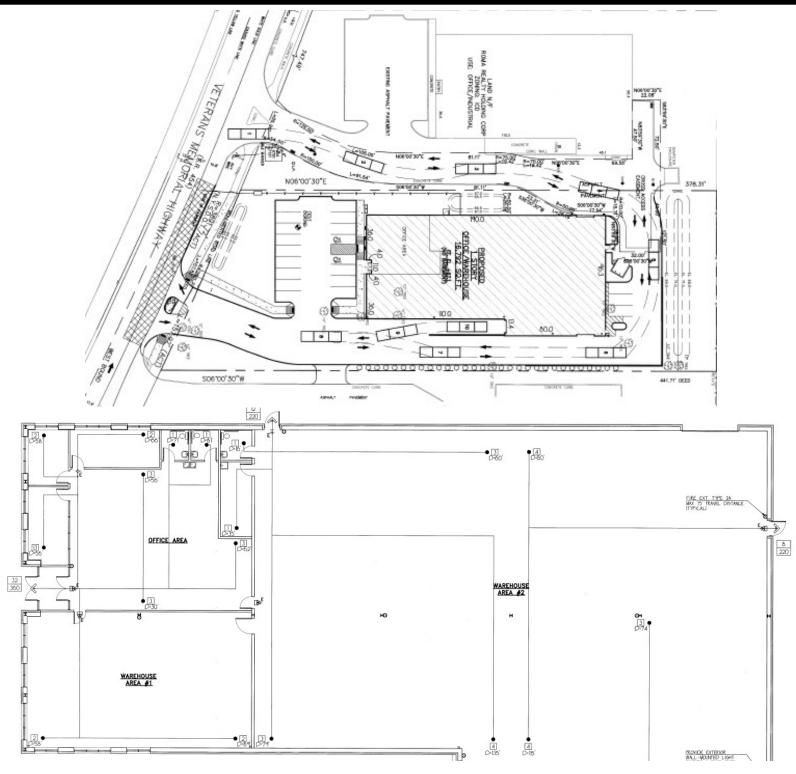

## **Property Description**

New Construction - Occupancy Fall 2022

Industrial, state of the art distribution center, single tenant available for lease. Located just off Veterans Highway at Lincoln Ave

| Summary      |            |
|--------------|------------|
| Available SF | 16,792 SF  |
| Lease Rate   | Negotiable |
| Lot Size     | 1.35 acres |

### Industrial Details

| Available SF   | 16,792 SF            |
|----------------|----------------------|
| Lease Rate PSF | Negotiable           |
| Lease Type     | NNN                  |
| Lot Size       | 1.35 acres           |
| Office Space   | 10%                  |
| Loading        | 2 drive-ins / 1 dock |
| Ceiling Height | 20" Clear            |
| Column Spacing | 32'                  |
| Parking        | 20 Spaces            |

For Lease
New Construction - Fall 2022 Occupancy
Industrial

- Excellent design and location for wholesale distribution and showroom.
- Uses include: Plumbing Supply, Electrical, HVAC, Security Systems, Home Improvement, Etc..
- Single user occupancy
- Great visibility and signage
- · On Veterans Memorial Highway; Near LIE, Sunrise Highway, MacArthur Airport