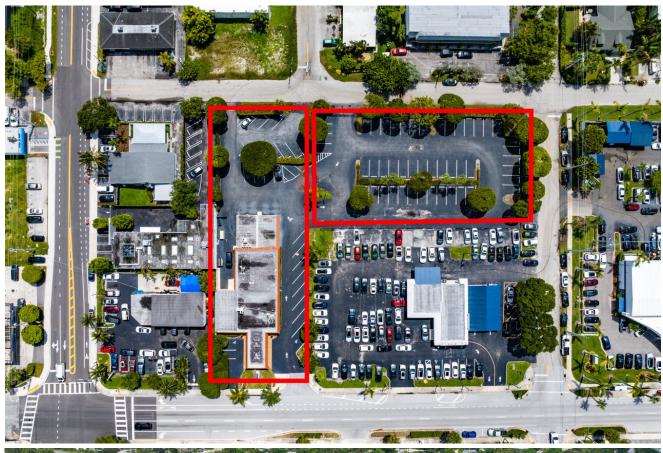

## 745 NE Sixth Avenue, Delray Beach, FL, 33483 \$11,995,000

- Land Only
- Largest East Delray multifamily parcel for sale
- First time on the market in 75 years
- Acres: 1.18 (2 parcels combined)
- 2 parcels of land (L shape)
- Primary lot (.5712 of an acre) o Parking lot (.6135 acre)

### Zoning:

- CBD (Primary lot) ————— 17 units
- Currently zoned for 24 units combined (combined)