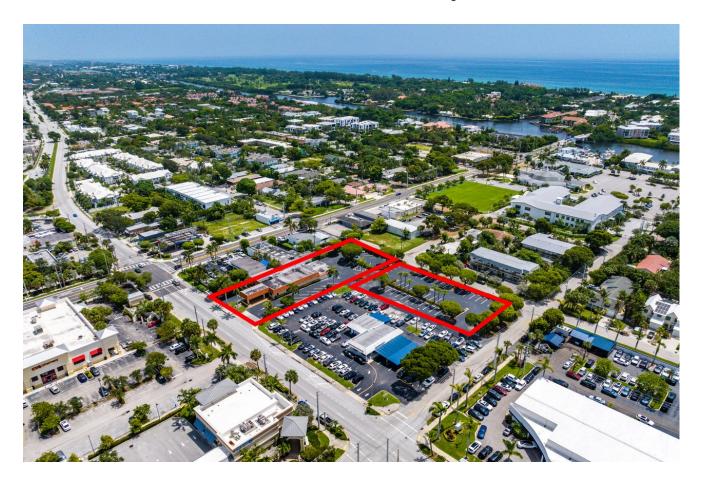

## 745 NE Sixth Avenue, Delray Beach, FL, 33483 \$11,995,000

- Land Only
- Largest East Delray multifamily parcel for sale
- First time on the market in 75 years
- Acres: 1.18 (2 parcels combined)
- 2 parcels of land (L shape)
- Primary lot (.5712 of an acre) o Parking lot (.6135 acre)

### Location

- .6 miles = Beach
- .2 miles = Intracoastal waterway
- .7 miles = Atlantic Avenue
- .5 mile = Gulfstream
- 12 miles = Palm Beach
- 14 miles = PBI airport