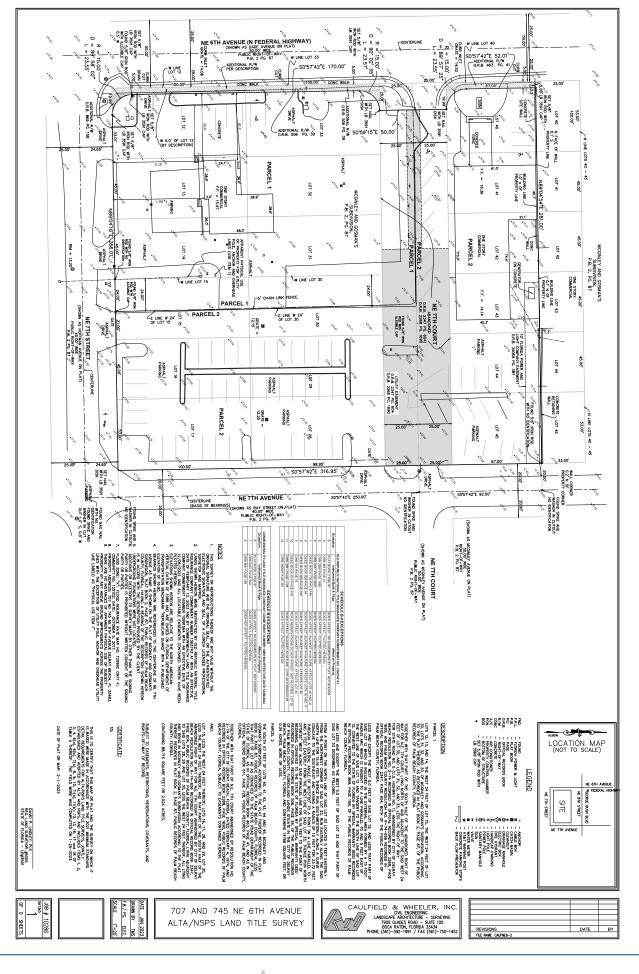

## 745 NE Sixth Avenue, Delray Beach, FL, 33483 \$11,995,000

- Land Only
- Largest East Delray multifamily parcel for sale
- First time on the market in 75 years
- Acres: 1.18 (2 parcels combined)
- 2 parcels of land (L shape)
- Primary lot (.5712 of an acre) o Parking lot (.6135 acre)

### Zoning:

- CBD (Primary lot) ————— 17 units
- Currently zoned for 24 units combined (combined)