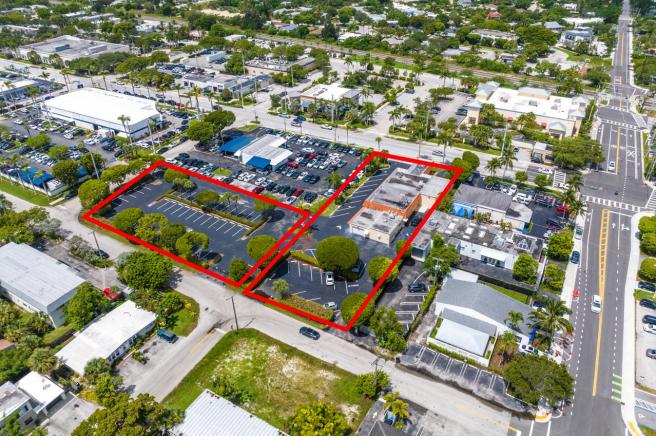

## 745 NE Sixth Avenue, Delray Beach, FL, 33483 \$11,995,000

- Land Only
- Largest East Delray multifamily parcel for sale
- First time on the market in 75 years
- Acres: 1.18 (2 parcels combined)
- 2 parcels of land (L shape)
- Primary lot (.5712 of an acre) o Parking lot (.6135 acre)

### Zoning:

- CBD (Primary lot) ————— 17 units
- Currently zoned for 24 units combined (combined)