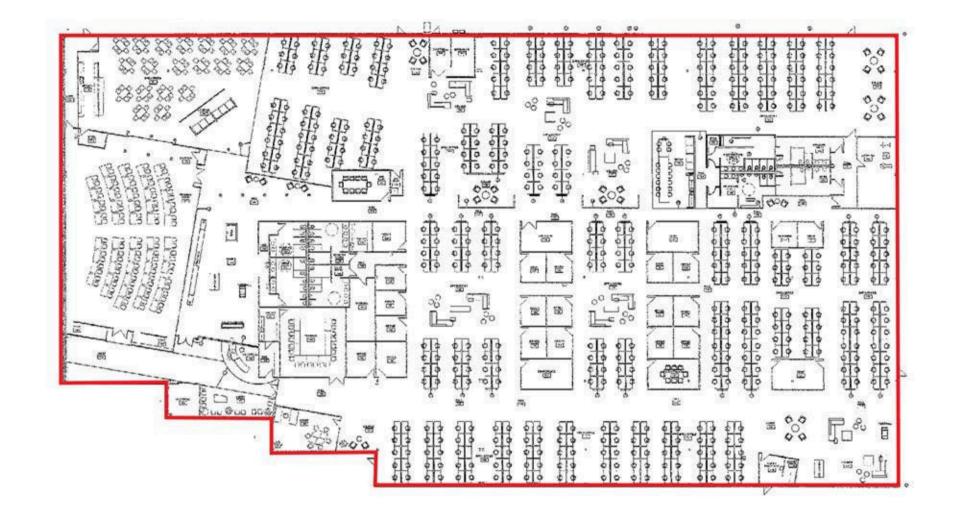

| KARBANK<br>REAL ESTATE COMPANY<br>IZOO MAIN STREET   SUITE 3910<br>KANSAS CITY, MO   64105<br>BIG.221.4488<br>KARBANK,COM | ADDRESS 17100 West 118th Terrace<br>Olathe, KS | TOTAL SF<br>58,827 SF | DATE<br>2-13-2023 | N► |
|---------------------------------------------------------------------------------------------------------------------------|------------------------------------------------|-----------------------|-------------------|----|
|                                                                                                                           | PLAN TYPE<br>Floor Plan                        | TOTAL OFFICE SF       | scale<br>N/A      |    |