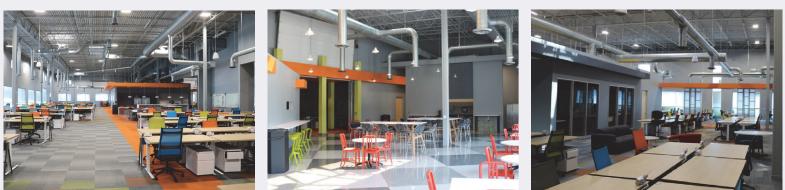

## 17100 WEST 118TH TERRACE OLATHE, KS

119TH STREET TECH PARK BUILDING 6

Beautifully built-out Class A space with fantastic light and high ceilings.

## CONTACT DETAILS

JOHN DELZER jd@karbank.com • Training room for 100

- Multiple conference rooms and breakrooms
- All furniture included
- Dock-high and drive-in loading
- Outdoor picnic area
- Excellent access off of I-35 and 119th Street
- Available immediately
- \$12.95/SF NNN