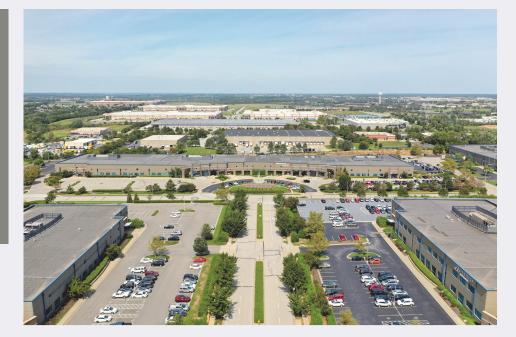

## 17100 WEST 118TH TERRACE OLATHE, KS

119TH STREET TECH PARK BUILDING 6

Beautifully built-out Class A space with fantastic light and high ceilings.