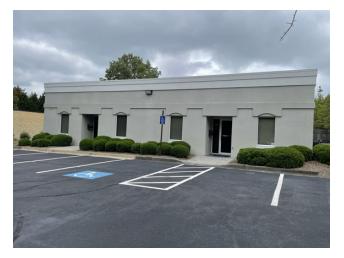

---------------------------|-------------------------------------------------------------------------------------------------------------------------------------------------|
| Suite C Available 1,580 - 3,160 SF Modified Gross \$19.00 SF/yr | Nicely finished space offers reception/common<br>work area, six offices, conference room and break<br>room. Office furniture may be available.  |



Each office independently owned and operated

1140 Old Peachtree Rd | Ste D Duluth, GA 30097

. All information contained herein is deemed reliable but not guaranteed. Each office independently owned and operated SCOTT LECRAW

Associate Broker 404.981.6401 scott@lecrawrealty.com GA #283097 770.932.1234 REMAX.COM

### **ADDITIONAL PHOTOS**

# **5090 OLD ELLIS POINT**

5090 OLD ELLIS PT, ROSWELL, GA 30076









**CENTER** Each office independently owned and operated 1140 Old Peachtree Rd | Ste D Duluth, GA 30097

All information contained herein is deemed reliable but not guaranteed. Each office independently owned and operated

SCOTT LECRAW

Associate Broker 404.981.6401 scott@lecrawrealty.com GA #283097 770.932.1234 REMAX.COM

# **5090 OLD ELLIS POINT**

5090 OLD ELLIS PT, ROSWELL, GA 30076



| POPULATION           | 1 MILE | 5 MILES | 10 MILES |
|----------------------|--------|---------|----------|
| Total Population     | 7,085  | 180,841 | 661,848  |
| Average Age          | 35.9   | 39.8    | 40.9     |
| Average Age (Male)   | 30.0   | 37.8    | 39.4     |
| Average Age (Female) | 37.2   | 40.8    | 41.8     |
|                      |        |         |          |

| HOUSEHOLDS &