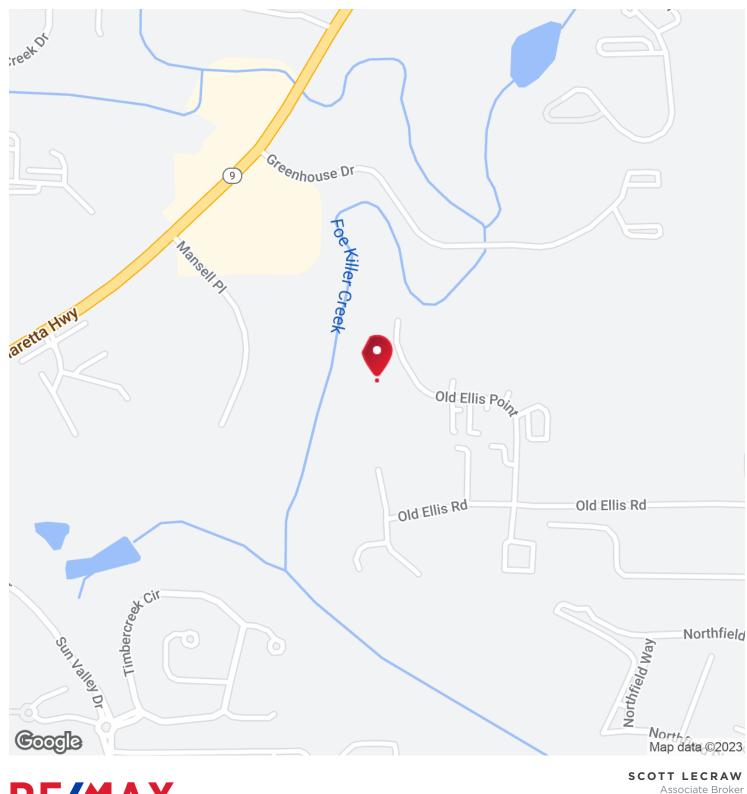

Building Size:   | 7,380 SF           |

| DEMOGRAPHICS      | 1 MILE    | 5 MILES   | 10 MILES  |
|-------------------|-----------|-----------|-----------|
| Total Households  | 2,466     | 71,828    | 263,944   |
| Total Population  | 7,085     | 180,841   | 661,848   |
| Average HH Income | \$119,417 | \$134,896 | \$135,469 |

SCOTT LECRAW Associate Broker

scott@lecrawrealty.com

770.932.1234

404.981.6401

GA #283097

REMAX COM



CENTER Each office independently owned and operated 1140 Old Peachtree Rd | Ste D Duluth, GA 30097

All information contained herein is deemed reliable but not guaranteed. Each office independently owned and operated

404.981.6401

GA #283097

REMAX.COM

scott@lecrawrealty.com

770.932.1234

# **5090 OLD ELLIS POINT**

5090 OLD ELLIS PT, ROSWELL, GA 30076





Each office independently owned and operated

1140 Old Peachtree Rd | Ste D Duluth, GA 30097

All information contained herein is deemed reliable but not guaranteed. Each office independently owned and operated

# **5090 OLD ELLIS POINT**

5090 OLD ELLIS PT, ROSWELL, GA 30076



#### DRIVE TO OLD ELLIS POINTE

#### LEASE INFORMATION

| Lease Type:  | MG               | Lease Term: | 24 to 36 months |
|--------------|------------------|-------------|-----------------|
| Total Space: | 1,580 - 3,160 SF | Lease Rate: | \$19.00 SF/yr   |

### **AVAILABLE SPACES**

### SUITE TENANT SIZE (SF) LEASE TYPE LEASE RATE DESCRIPTION

| Suite B Available 1,580 - 3,160 SF Modified Gross \$19.00 SF/yr | Nicely finished space offers reception/common<br>work area, five offices, conference room and break