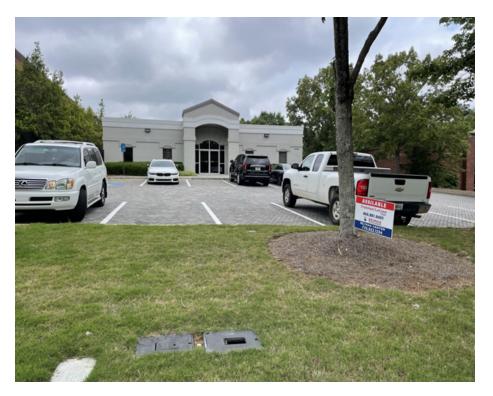

## **5090 OLD ELLIS POINT**

5090 OLD ELLIS PT, ROSWELL, GA 30076

### **PROPERTY DESCRIPTION**

Two spaces available in a beautiful Class B building off Mansell. Minutes to 400. Spaces can be combined. Professional office furniture may also be available. Modified gross lease. Tenant pays separately metered power; landlord pays all other expenses.