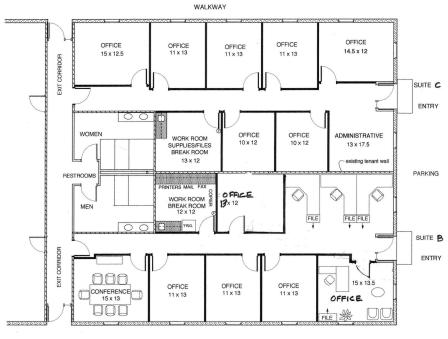

### **AVAILABLE SPACES**

### SUITE TENANT SIZE (SF) LEASE TYPE LEASE RATE DESCRIPTION

| Suite B Available 1,580 - 3,160 SF Modified Gross \$19.00 SF/yr | Nicely finished space offers reception/common<br>work area, five offices, conference room and break<br>room. Office furniture may be available. |
|-----------------------------------------------------------------|-------------------------------------------------------------------------------------------------------------------------------------------------|
| Suite C Available 1,580 - 3,160 SF Modified Gross \$19.00 SF/yr | Nicely finished space offers reception/common<br>work area, six offices, conference room and break<br>room. Office furniture may be available.  |