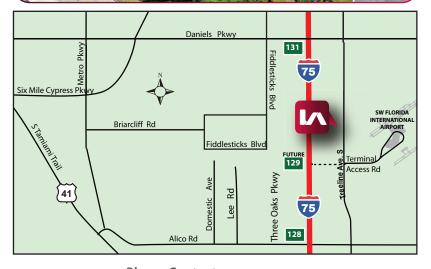

#### **PROPERTY FEATURES**

- Warehouse / Office Space Available For Lease
- 9,370 SF Warehouse on the First Floor
- 3,702 SF Office Space on the Second Floor
- East Facing Windows Allowing for Plenty of Natural Light in the Space
- Excellent Location Along Treeline Avenue with Easy Access to I-75 Via Daniels Pkwy (Exit 131) or Alico Rd (Exit 128)
- Fully Sprinklered
- Zoned IPD (click <u>here</u> for permitted uses)