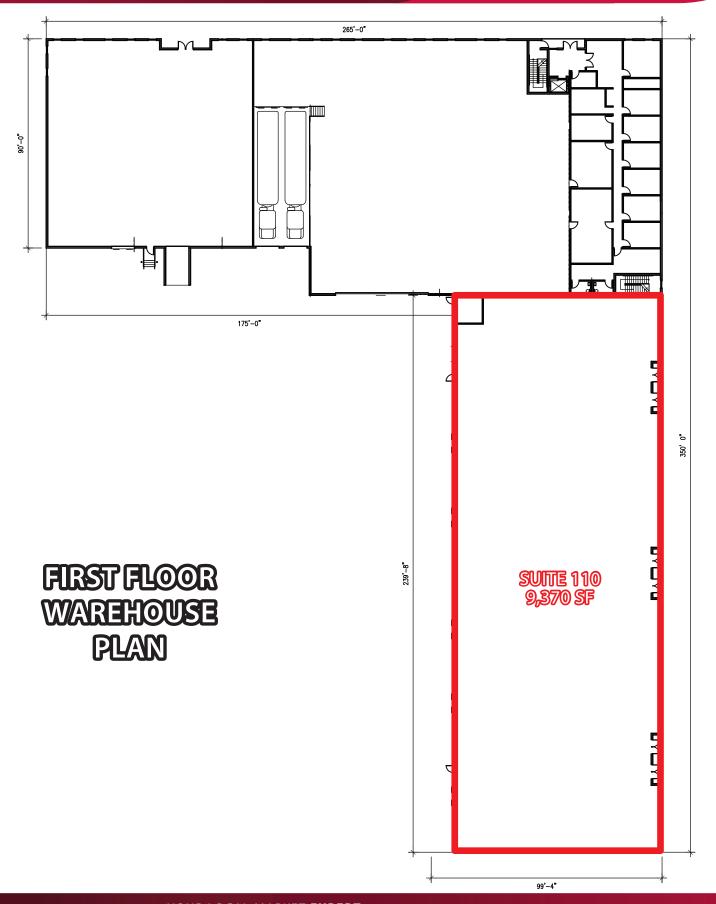

#### **PROPERTY FEATURES**

- Warehouse / Office Space Available For Lease
- 9,370 SF Warehouse on the First Floor
- 3,702 SF Office Space on the Second Floor
- East Facing Windows Allowing for Plenty of Natural Light in the Space
- Excellent Location Along Treeline Avenue with Easy Access to I-75 Via Daniels Pkwy (Exit 131) or Alico Rd (Exit 128)
- Fully Sprinklered
- Zoned IPD (click <u>here</u> for permitted uses)