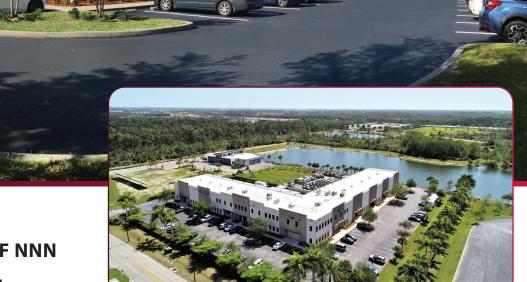

14580 GLOBAL PKWY, SUITES 110 & 205, FORT MYERS, FL 33913

AVAILABLE: 13,072 SF

- LEASE RATE: \$17.00 / SF NNN
  - CAM: \$6.35\* / SF

\* includes taxes, insurance, water, sewer, trash, recycling, outdoor HVAC maintenance, & fire monitoring

#### **PROPERTY FEATURES**

- Warehouse / Office Space Available For Lease
- 9,370 SF Warehouse on the First Floor
- 3,702 SF Office Space on the Second Floor
- East Facing Windows Allowing for Plenty of Natural Light in the Space
- Excellent Location Along Treeline Avenue with Easy Access to I-75 Via Daniels Pkwy (Exit 131) or Alico Rd (Exit 128)
- Fully Sprinklered
- Zoned IPD (click <u>here</u> for permitted uses)