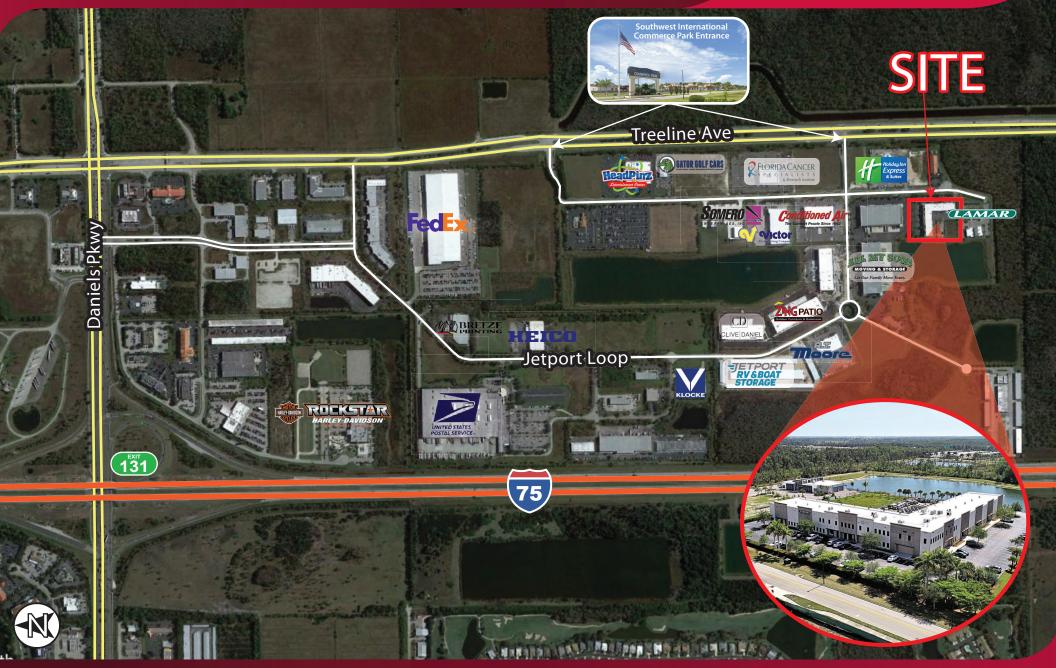

#### **PROPERTY FEATURES**

- Warehouse / Office Space Available For Lease
- 9,370 SF Warehouse on the First Floor
- 3,702 SF Office Space on the Second Floor
- East Facing Windows Allowing for Plenty of Natural Light in the Space
- Excellent Location Along Treeline Avenue with Easy Access to I-75 Via Daniels Pkwy (Exit 131) or Alico Rd (Exit 128)
- Fully Sprinklered
- Zoned IPD (click <u>here</u> for permitted uses)