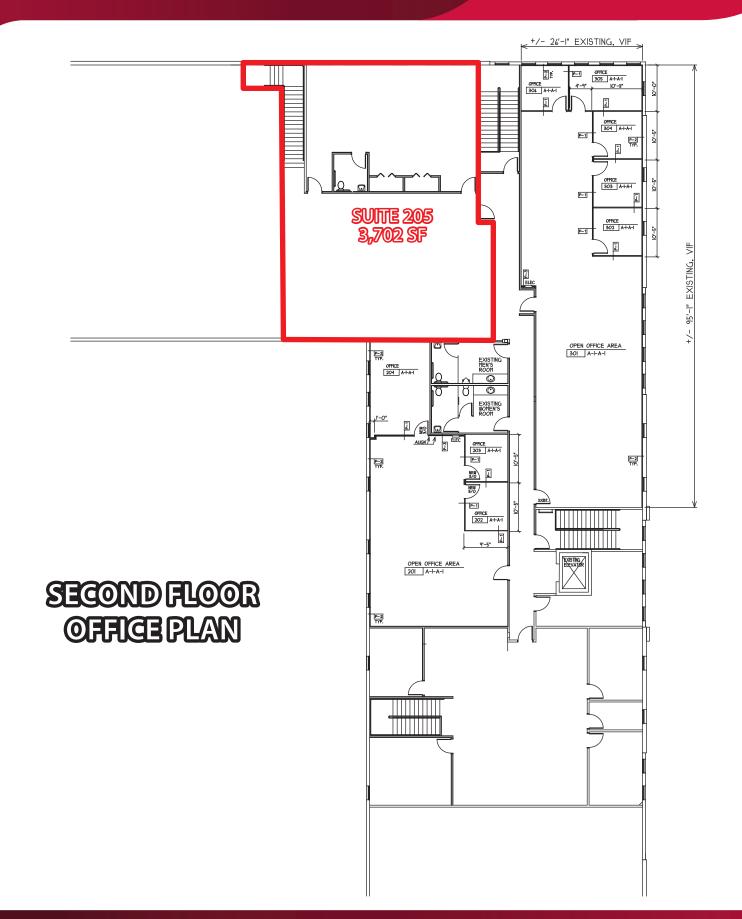

#### **PROPERTY FEATURES**

- Warehouse / Office Space Available For Lease
- 9,370 SF Warehouse on the First Floor
- 3,702 SF Office Space on the Second Floor
- East Facing Windows Allowing for Plenty of Natural Light in the Space
- Excellent Location Along Treeline Avenue with Easy Access to I-75 Via Daniels Pkwy (Exit 131) or Alico Rd (Exit 128)
- Fully Sprinklered
- Zoned IPD (click <u>here</u> for permitted uses)