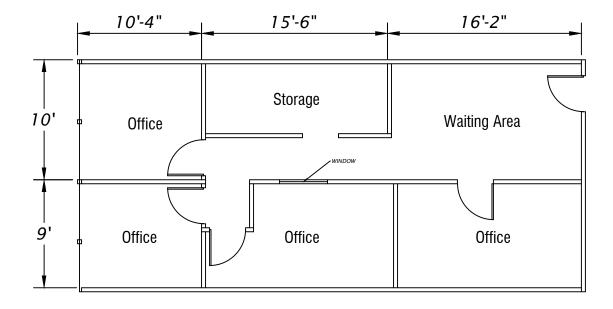

Space Type

Space Use

Lease Term

3

|   | 1st Floor Ste B114                                                                                                       |                                                                                                                  |                                                                                                                             |
|---|--------------------------------------------------------------------------------------------------------------------------|------------------------------------------------------------------------------------------------------------------|-----------------------------------------------------------------------------------------------------------------------------|
| 4 | Space Available Rental Rate Contiguous Area Date Available Service Type Built Out As Space Type Space Use Lease Term     | 798 SF<br>\$19.20 /SF/YR<br>2,510 SF<br>Now<br>Full Service<br>Standard Office<br>Relet<br>Office<br>2 - 5 Years | 4 Private office with storage. Reception area. Tenant Improvement allowance available. Control of your own HVAC unit.       |
| 5 | 1st Floor Ste c120  Space Available Rental Rate Date Available Service Type Built Out As Space Type Space Use Lease Term | 540 SF<br>\$19.20 /SF/YR<br>Now<br>Full Service<br>Standard Office<br>Relet<br>Office<br>Negotiable              | 1 Large Private office with storage. Reception area. Tenant Improvement allowance available. Control of your own HVAC unit. |
| 6 | 1st Floor Ste c126  Space Available Rental Rate Date Available Service Type Built Out As                                 | 420 SF<br>\$19.20 /SF/YR<br>Now<br>Full Service<br>Standard Office                                               | Large Private office with storage. Reception area. Tenant Improvement allowance available. Control of your own HVAC unit.   |
|   | Danit Odt /10                                                                                                            | Staridard Office                                                                                                 |                                                                                                                             |

Space Type

Space Use

Lease Term

Relet

Office

Negotiable

Scale: 1/8"=1'-0"

Kietzke Plaza Office Complex 4600 Kietzke Lane Building B Suite 114 798 SF

Scale: 1/8"=1'-0"

Kietzke Plaza Office Complex 4600 Kietzke Lane Building C Suite 120 540 SF

Kietzke Plaza Office Complex 4600 Kietzke Lane Building M Suite 246 1342 SF