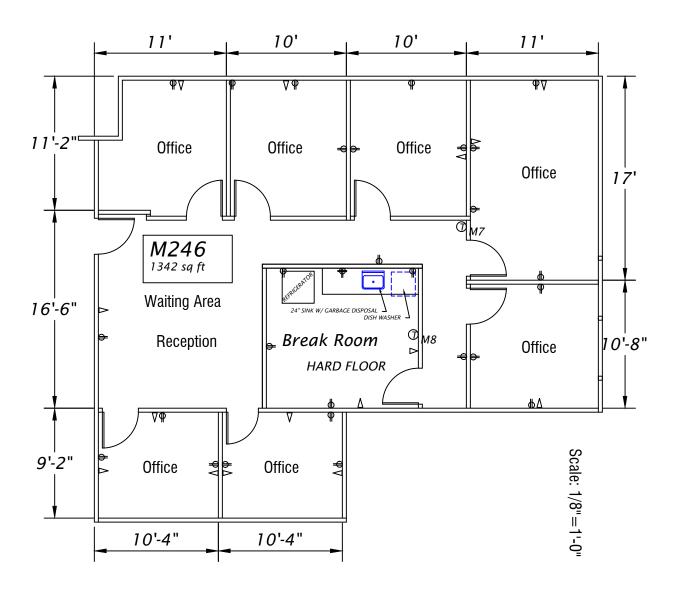

#### 1st Floor Ste M246

| Space Available | 1,656 SF        |
|-----------------|-----------------|
| Rental Rate     | \$19.20 /SF/YR  |
| Date Available  | Now             |
| Service Type    | Full Service    |
| Built Out As    | Standard Office |
| Space Type      | Relet           |
| Space Use       | Office          |
| Lease Term      | 2 - 5 Years     |
|                 |                 |

7 Private offices. Reception area. Kitchen. Tenant Improvement allowance available. Control of your own HVAC unit.

7

Scale: 1/8"=1'-0"

Kietzke Plaza Office Complex 4600 Kietzke Lane Building B Suite 114 798 SF

Scale: 1/8"=1'-0"

Kietzke Plaza Office Complex 4600 Kietzke Lane Building C Suite 120 540 SF

Kietzke Plaza Office Complex 4600 Kietzke Lane Building M Suite 246 1342 SF