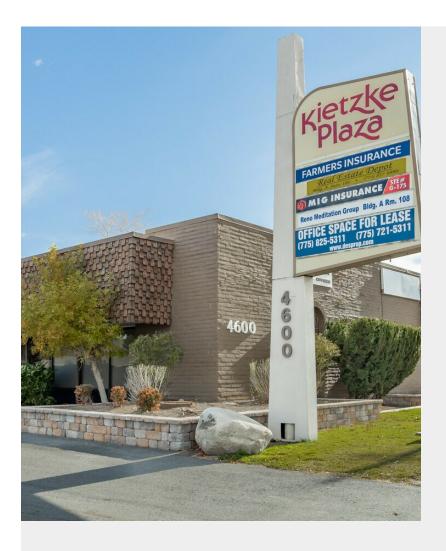

# **Kietzke Plaza Office Complex**

4600 Kietzke Ln, Reno, NV 89502

Fred Desiderio
Desiderio Properties
4600 Kietzke Ln, Suite G-170,Reno, NV 89502
desi3@prodigy.net
(775) 825-5311

| Rental Rate:            | \$19.20 /SF/YR         |
|-------------------------|------------------------|
| Total Space Available:  | 5,740 SF               |
| Max. Contiguous:        | 2,510.00 SF            |
| Property Type:          | Office                 |
| Building Class:         | С                      |
| Rentable Building Area: | 112,116 SF             |
| Year Built:             | 1974                   |
| Walk Score ®:           | 63 (Somewhat Walkable) |
| Transit Score ®:        | 45 (Some Transit)      |
| Rental Rate Mo:         | \$1.60 /SF/MO          |

# **Kietzke Plaza Office Complex**

\$19.20 /SF/YR

This location has over 100,000 square feet of leasable office space in fourteen single story buildings set in a garden setting. Reno, Nevada. Tenant improvement allowance available. Call for more information. (775) 825-5311

#### 4600 Kietzke Ln, Reno, NV 89502

This location has over 100,000 square feet of leasable office space in fourteen single story buildings set in a garden setting. Reno, Nevada. Tenant improvement allowance available. Call for more information. (775) 825-5311