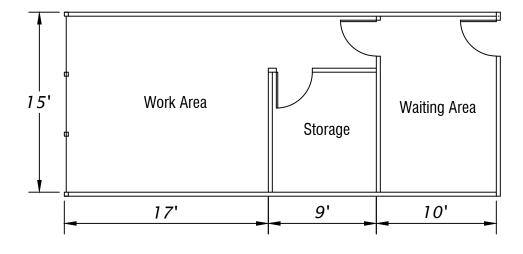

#### 1st Floor Ste M246

| Space Available | 1,656 SF        |
|-----------------|-----------------|
| Rental Rate     | \$19.20 /SF/YR  |
| Date Available  | Now             |
| Service Type    | Full Service    |
| Built Out As    | Standard Office |
| Space Type      | Relet           |
| Space Use       | Office          |
| Lease Term      | 2 - 5 Years     |
|                 |                 |

7 Private offices. Reception area. Kitchen. Tenant Improvement allowance available. Control of your own HVAC unit.

7

Scale: 1/8"=1'-0"

Kietzke Plaza Office Complex 4600 Kietzke Lane Building B Suite 114 798 SF

Scale: 1/8"=1'-0"

Kietzke Plaza Office Complex 4600 Kietzke Lane Building C Suite 120 540 SF

Kietzke Plaza Office Complex 4600 Kietzke Lane Building M Suite 246 1342 SF