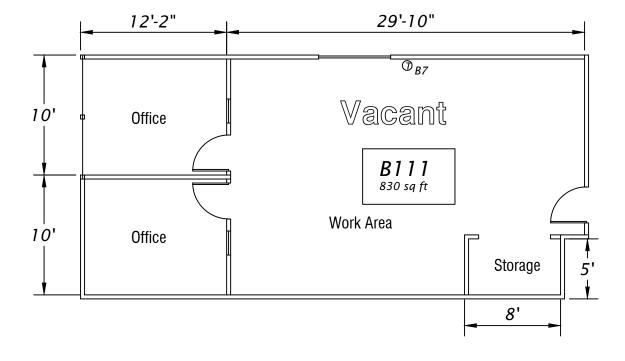

|   |   | 1st Floor Ste A102 |                   |                                                                                                                   |
|---|---|--------------------|-------------------|-------------------------------------------------------------------------------------------------------------------|
| 1 |   | Space Available    | 614 SF            | 3 Private Offices with Reception or Waiting Area. On your or HVAC system. Tenant Improvement allowance available. |
|   |   | Rental Rate        | \$19.20 /SF/YR    |                                                                                                                   |
|   |   | Date Available     | Now               |                                                                                                                   |
|   | 1 | Service Type       | Full Service      |                                                                                                                   |
|   |   | Built Out As       | Standard Office   |                                                                                                                   |
|   |   | Space Type         | Relet             |                                                                                                                   |
|   |   | Space Use          | Office            |                                                                                                                   |
|   |   | Lease Term         | Negotiable        |                                                                                                                   |
|   |   |                    |                   |                                                                                                                   |
|   |   | 1st Floor Ste B111 |                   |                                                                                                                   |
|   |   | Space Available    | 830 SF            | (2) partitioned offices with large work area. Storage. Tenant                                                     |
|   |   | Rental Rate        | \$19.20 /SF/YR    | allowance available. On your own HVAC system. High speed internet service                                         |
|   |   | Contiguous Area    | 2,510 SF          |                                                                                                                   |
| 2 | 2 | Date Available     | February 01, 2025 |                                                                                                                   |
|   |   | Service Type       | Full Service      |                                                                                                                   |
|   |   | Built Out As       | Standard Office   |                                                                                                                   |
|   |   | Space Type         | Relet             |                                                                                                                   |
|   |   | Space Use          | Office            |                                                                                                                   |
|   |   | Lease Term         | Negotiable        |                                                                                                                   |
|   |   |                    |                   |                                                                                                                   |
|   |   |                    |                   |                                                                                                                   |
|   |   | 1st Floor Ste B113 |                   |                                                                                                                   |
|   |   | Space Available    | 882 SF            | (2) partitioned offices with large work area. Storage. Tenant                                                     |
|   |   | Rental Rate        | \$19.20 /SF/YR    | allowance available. On your own HVAC system. High speed internet service                                         |
|   |   | Contiguous Area    | 2,510 SF          | .,                                                                                                                |
|   |   |                    |                   |                                                                                                                   |

### **Property Photos**

Scale: 1/8"=1'-0"

Kietzke Plaza Office Complex 4600 Kietzke Lane Building A Suite 102 614 SF

Scale: 1/8"=1'-0"

Kietzke Plaza Office Complex 4600 Kietzke Lane Building B Suite 111 830 SF