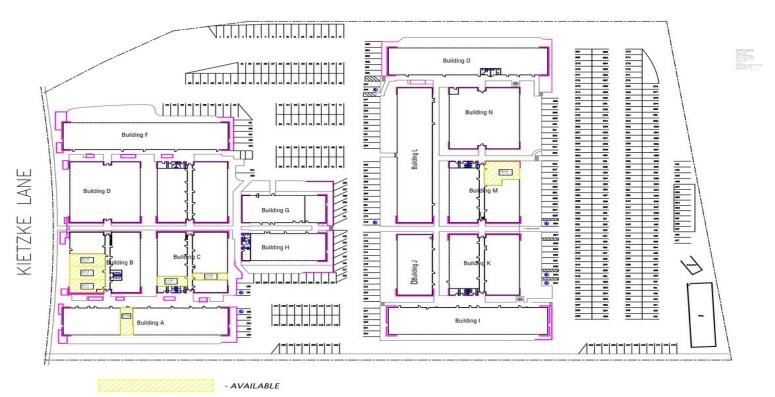

|   |   | 1st Floor Ste A102 |                   |                                                                                                                   |
|---|---|--------------------|-------------------|-------------------------------------------------------------------------------------------------------------------|
| 1 |   | Space Available    | 614 SF            | 3 Private Offices with Reception or Waiting Area. On your or HVAC system. Tenant Improvement allowance available. |
|   |   | Rental Rate        | \$19.20 /SF/YR    |                                                                                                                   |
|   |   | Date Available     | Now               |                                                                                                                   |
|   | 1 | Service Type       | Full Service      |                                                                                                                   |
|   |   | Built Out As       | Standard Office   |                                                                                                                   |
|   |   | Space Type         | Relet             |                                                                                                                   |
|   |   | Space Use          | Office            |                                                                                                                   |
|   |   | Lease Term         | Negotiable        |                                                                                                                   |
|   |   |                    |                   |                                                                                                                   |
|   |   | 1st Floor Ste B111 |                   |                                                                                                                   |
|   |   | Space Available    | 830 SF            | (2) partitioned offices with large work area. Storage. Tenant                                                     |
|   |   | Rental Rate        | \$19.20 /SF/YR    | allowance available. On your own HVAC system. High speed internet service                                         |
|   |   | Contiguous Area    | 2,510 SF          |                                                                                                                   |
| 2 | 2 | Date Available     | February 01, 2025 |                                                                                                                   |
|   |   | Service Type       | Full Service      |                                                                                                                   |
|   |   | Built Out As       | Standard Office   |                                                                                                                   |
|   |   | Space Type         | Relet             |                                                                                                                   |
|   |   | Space Use          | Office            |                                                                                                                   |
|   |   | Lease Term         | Negotiable        |                                                                                                                   |
|   |   |                    |                   |                                                                                                                   |
|   |   |                    |                   |                                                                                                                   |
|   |   | 1st Floor Ste B113 |                   |                                                                                                                   |
|   |   | Space Available    | 882 SF            | (2) partitioned offices with large work area. Storage. Tenant                                                     |
|   |   | Rental Rate        | \$19.20 /SF/YR    | allowance available. On your own HVAC system. High speed internet service                                         |
|   |   | Contiguous Area    | 2,510 SF          | .,                                                                                                                |
|   |   |                    |                   |                                                                                                                   |

#### 1st Floor Ste M246

| Space Available | 1,656 SF        |
|-----------------|-----------------|
| Rental Rate     | \$19.20 /SF/YR  |
| Date Available  | Now             |
| Service Type    | Full Service    |
| Built Out As    | Standard Office |
| Space Type      | Relet           |
| Space Use       | Office          |
| Lease Term      | 2 - 5 Years     |
|                 |                 |