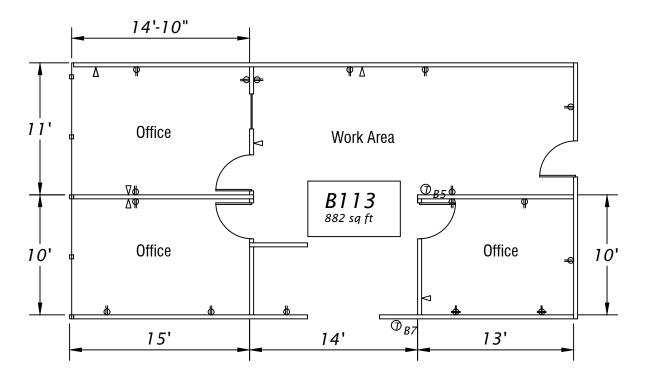

|   |   | 1st Floor Ste A102 |                   |                                                                                                                   |
|---|---|--------------------|-------------------|-------------------------------------------------------------------------------------------------------------------|
| 1 |   | Space Available    | 614 SF            | 3 Private Offices with Reception or Waiting Area. On your or HVAC system. Tenant Improvement allowance available. |
|   |   | Rental Rate        | \$19.20 /SF/YR    |                                                                                                                   |
|   |   | Date Available     | Now               |                                                                                                                   |
|   | 1 | Service Type       | Full Service      |                                                                                                                   |
|   |   | Built Out As       | Standard Office   |                                                                                                                   |
|   |   | Space Type         | Relet             |                                                                                                                   |
|   |   | Space Use          | Office            |                                                                                                                   |
|   |   | Lease Term         | Negotiable        |                                                                                                                   |
|   |   |                    |                   |                                                                                                                   |
|   |   | 1st Floor Ste B111 |                   |                                                                                                                   |
|   |   | Space Available    | 830 SF            | (2) partitioned offices with large work area. Storage. Tenant                                                     |
|   |   | Rental Rate        | \$19.20 /SF/YR    | allowance available. On your own HVAC system. High speed internet service                                         |
|   |   | Contiguous Area    | 2,510 SF          |                                                                                                                   |
| 2 | 2 | Date Available     | February 01, 2025 |                                                                                                                   |
|   |   | Service Type       | Full Service      |                                                                                                                   |
|   |   | Built Out As       | Standard Office   |                                                                                                                   |
|   |   | Space Type         | Relet             |                                                                                                                   |
|   |   | Space Use          | Office            |                                                                                                                   |
|   |   | Lease Term         | Negotiable        |                                                                                                                   |
|   |   |                    |                   |                                                                                                                   |
|   |   |                    |                   |                                                                                                                   |
|   |   | 1st Floor Ste B113 |                   |                                                                                                                   |
|   |   | Space Available    | 882 SF            | (2) partitioned offices with large work area. Storage. Tenant                                                     |
|   |   | Rental Rate        | \$19.20 /SF/YR    | allowance available. On your own HVAC system. High speed internet service                                         |
|   |   | Contiguous Area    | 2,510 SF          | .,                                                                                                                |
|   |   |                    |                   |                                                                                                                   |

Scale: 1/8"=1'-0'

CONTACT INFO:
Kietzke Plaza Office Complex LLC
4600 Kietzke Lane G-170
Reno, Nevada 89502
(775) 825-5311
(775) 825-5396 fax
desprop@desprop.net

Kietzke Plaza Office Complex 4600 Kietzke Lane Building B Suite 113 882 SF