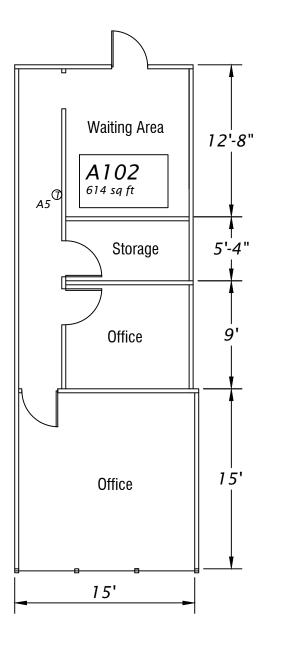

|   |   | 1st Floor Ste A102 |                   |                                                                                                                   |
|---|---|--------------------|-------------------|-------------------------------------------------------------------------------------------------------------------|
| 1 |   | Space Available    | 614 SF            | 3 Private Offices with Reception or Waiting Area. On your or HVAC system. Tenant Improvement allowance available. |
|   |   | Rental Rate        | \$19.20 /SF/YR    |                                                                                                                   |
|   |   | Date Available     | Now               |                                                                                                                   |
|   | 1 | Service Type       | Full Service      |                                                                                                                   |
|   |   | Built Out As       | Standard Office   |                                                                                                                   |
|   |   | Space Type         | Relet             |                                                                                                                   |
|   |   | Space Use          | Office            |                                                                                                                   |
|   |   | Lease Term         | Negotiable        |                                                                                                                   |
|   |   |                    |                   |                                                                                                                   |
|   |   | 1st Floor Ste B111 |                   |                                                                                                                   |
|   |   | Space Available    | 830 SF            | (2) partitioned offices with large work area. Storage. Tenant                                                     |
|   |   | Rental Rate        | \$19.20 /SF/YR    | allowance available. On your own HVAC system. High speed internet service                                         |
|   |   | Contiguous Area    | 2,510 SF          |                                                                                                                   |
| 2 | 2 | Date Available     | February 01, 2025 |                                                                                                                   |
|   |   | Service Type       | Full Service      |                                                                                                                   |
|   |   | Built Out As       | Standard Office   |                                                                                                                   |
|   |   | Space Type         | Relet             |                                                                                                                   |
|   |   | Space Use          | Office            |                                                                                                                   |
|   |   | Lease Term         | Negotiable        |                                                                                                                   |
|   |   |                    |                   |                                                                                                                   |
|   |   |                    |                   |                                                                                                                   |
|   |   | 1st Floor Ste B113 |                   |                                                                                                                   |
|   |   | Space Available    | 882 SF            | (2) partitioned offices with large work area. Storage. Tenant                                                     |
|   |   | Rental Rate        | \$19.20 /SF/YR    | allowance available. On your own HVAC system. High speed internet service                                         |
|   |   | Contiguous Area    | 2,510 SF          | .,                                                                                                                |
|   |   |                    |                   |                                                                                                                   |

### **Property Photos**

Scale: 1/8"=1'-0"

Kietzke Plaza Office Complex 4600 Kietzke Lane Building A Suite 102 614 SF

Scale: 1/8"=1'-0"

Kietzke Plaza Office Complex 4600 Kietzke Lane Building B Suite 111 830 SF