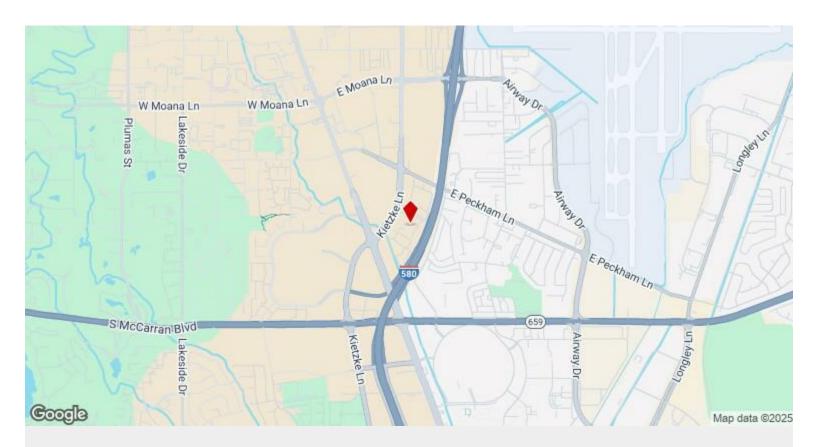

# **Kietzke Plaza Office Complex**

4600 Kietzke Ln, Reno, NV 89502

Fred Desiderio
Desiderio Properties
4600 Kietzke Ln, Suite G-170,Reno, NV 89502
desi3@prodigy.net
(775) 825-5311

| Rental Rate:            | \$19.20 /SF/YR         |
|-------------------------|------------------------|
| Total Space Available:  | 5,740 SF               |
| Max. Contiguous:        | 2,510.00 SF            |
| Property Type:          | Office                 |
| Building Class:         | С                      |
| Rentable Building Area: | 112,116 SF             |
| Year Built:             | 1974                   |
| Walk Score ®:           | 63 (Somewhat Walkable) |
| Transit Score ®:        | 45 (Some Transit)      |
| Rental Rate Mo:         | \$1.60 /SF/MO          |

Easy access to highway 395 and the Reno/Tahoe International Airport. Within walking distance to one of Reno's major shopping area and across the street from the Reno/Sparks Convention Center. Utilities and 5 day janitorial service included. There is an on-site Conference Room which can be reserved by tenants with advanced notice. Also Business Class High Speed Internet Available....

Easy access to highway 395 and the Reno/Tahoe International Airport. Within walking distance to one of Reno's major shopping area and across the street from the Reno/Sparks Convention Center. Utilities and 5 day janitorial service included. There is an on-site Conference Room which can be reserved by tenants with advanced notice. Also Business Class High Speed Internet Available.