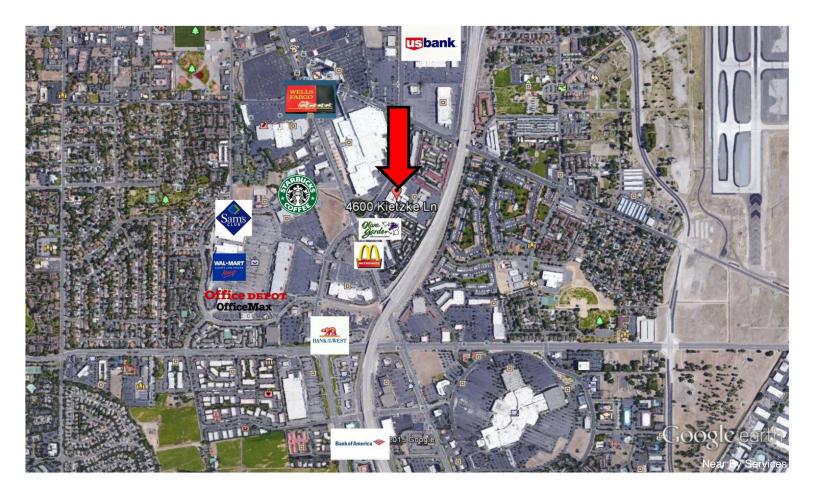

# **Kietzke Plaza Office Complex**

4600 Kietzke Ln, Reno, NV 89502

Fred Desiderio
Desiderio Properties
4600 Kietzke Ln, Suite G-170,Reno, NV 89502
desi3@prodigy.net
(775) 825-5311

| Rental Rate:            | \$19.20 /SF/YR         |
|-------------------------|------------------------|
| Total Space Available:  | 5,740 SF               |
| Max. Contiguous:        | 2,510.00 SF            |
| Property Type:          | Office                 |
| Building Class:         | С                      |
| Rentable Building Area: | 112,116 SF             |
| Year Built:             | 1974                   |
| Walk Score ®:           | 63 (Somewhat Walkable) |
| Transit Score ®:        | 45 (Some Transit)      |
| Rental Rate Mo:         | \$1.60 /SF/MO          |

Easy access to highway 395 and the Reno/Tahoe International Airport. Within walking distance to one of Reno's major shopping area and across the street from the Reno/Sparks Convention Center. Utilities and 5 day janitorial service included. There is an on-site Conference Room which can be reserved by tenants with advanced notice. Also Business Class High Speed Internet Available....

Easy access to highway 395 and the Reno/Tahoe International Airport. Within walking distance to one of Reno's major shopping area and across the street from the Reno/Sparks Convention Center. Utilities and 5 day janitorial service included. There is an on-site Conference Room which can be reserved by tenants with advanced notice. Also Business Class High Speed Internet Available.