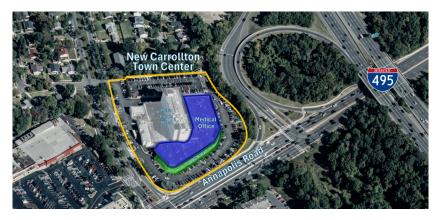

#### **ADDRESS:**

8500 ANNAPOLIS ROAD, NEW CARROLLTON, MD 20784

TOWN CENTER SITE AREA: **APPROX 4.66 ACRES** 

YEAR BUILD:

2008

**ZONING:** 

REGIONAL TRANSIT-ORIENTED, HIGH-INTENSITY EDGE (RTO-H-E)

| AMENITIES:<br>COVERED LOADING DO      |
|---------------------------------------|
| <b>PARKING:</b><br>175 SURFACE SPACES |
|                                       |

CONDO, LAND UNIT 2

**G DOCK** 

SF

1.011