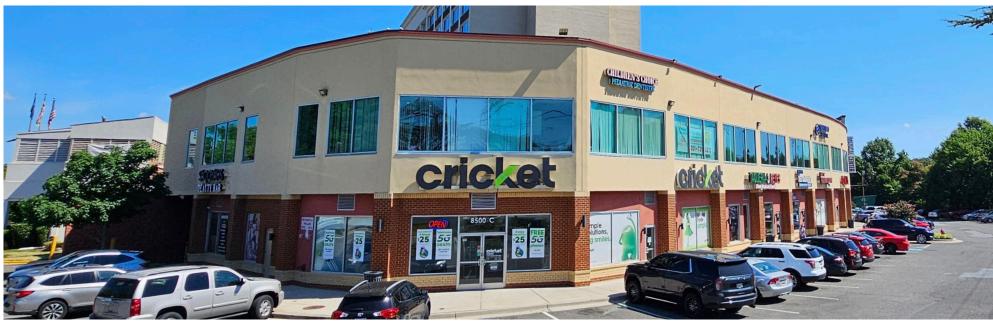

# FOR SALE

8500 ANNAPOLIS RD, NEW CARROLLTON MD | 20784

AQUERIA & LEVIE

Balvadorean fo

L.

PHILID RENPS GHOLCE PEDIATRIC DENTISTRY

.

**19,055 SF** STABILIZED RETAIL CENTER

### **PROPERTY DETAILS**

- + \$750K + NOI YEAR 1; APPROX. 8 YEARS WEIGHTED AVERAGE REMAINING LEASE TERM
- + MIXED-USE ASSET WITH STRONG, DIVERSIFIED CASH FLOW
- + ADJACENT TO I-495, 0.7 MILES TO NEW CARROLLTON PURPLE/ORANGE LINE METRO AND MARC/AMTRACK TRAIN STATIONS
- + OVER 42,000 CARS PER DAY AVERAGE DAILY TRAFFIC COUNT

#### **ADDRESS:**

8500 ANNAPOLIS ROAD, NEW CARROLLTON, MD 20784

TOWN CENTER SITE AREA: **APPROX 4.66 ACRES** 

YEAR BUILD:

2008

**ZONING:** 

REGIONAL TRANSIT-ORIENTED, HIGH-INTENSITY EDGE (RTO-H-E)

#### **UTILITIES:**

ELECTRIC, GAS AND WATER UTILITIES ON SITE

| <b>RETAIL TENANTS</b><br>(19,055 TOTAL OCCUPIED SPACE) | UNIT<br>NUMBER | SF    |
|--------------------------------------------------------|----------------|-------|
| SAQOYAHS BEAUTY BAR                                    | 8500-B         | 1,736 |
| CRICKET COMMUNICATIONS                                 | 8500-C         | 2,284 |
| LOS TREYS REYES                                        | 8500-D         | 2,200 |
| WENDY'S EL SALVADOREAN RESTAURANT                      | 8500-E         | 1,095 |
| FATTY HAIR BRAIDING                                    | 8500-F         | 900   |
| Q NAILS II                                             | 8500-G         | 1,630 |
| IHOP                                                   | 8500-l         | 5,301 |
| CAJUN SEAFOOD RESTAURANT                               | 8500-J         | 3,909 |
| MEDICAL OFFICE TENANTS                                 | UNIT           |       |