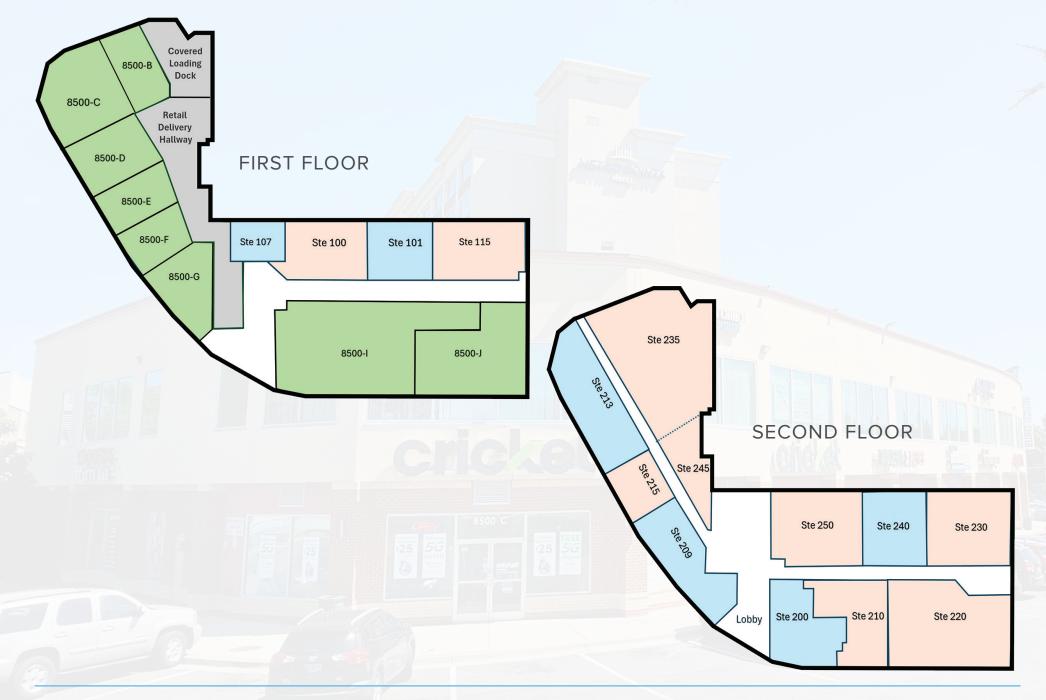

## **FLOOR PLANS**

reliantrealtyadvisors.com

#### **UTILITIES:**

ELECTRIC, GAS AND WATER UTILITIES ON SITE

| <b>RETAIL TENANTS</b><br>(19,055 TOTAL OCCUPIED SPACE) | UNIT<br>NUMBER | SF    |
|--------------------------------------------------------|----------------|-------|
| SAQOYAHS BEAUTY BAR                                    | 8500-B         | 1,736 |
| CRICKET COMMUNICATIONS                                 | 8500-C         | 2,284 |
| LOS TREYS REYES                                        | 8500-D         | 2,200 |
| WENDY'S EL SALVADOREAN RESTAURANT                      | 8500-E         | 1,095 |
| FATTY HAIR BRAIDING                                    | 8500-F         | 900   |
| Q NAILS II                                             | 8500-G         | 1,630 |
| IHOP                                                   | 8500-l         | 5,301 |
| CAJUN SEAFOOD RESTAURANT                               | 8500-J         | 3,909 |
| MEDICAL OFFICE TENANTS                                 | UNIT           |       |

#### **NUMBER** (16,017 TOTAL OCCUPIED SPACE) STE. 101 ASPIRE BEHAVIORAL HEALTH MARYLAND HEALTHCARE CLINICS STE. 102 MY CARE URGENT CARE STE. 107 MED-PED HEALTHCARE STE. 200 METRO DENTAL STE. 209 CHILDRENS CHOICE PEDIATRIC STE. 213 SHAY FIERCE DANCE ACADEMY STE. 240