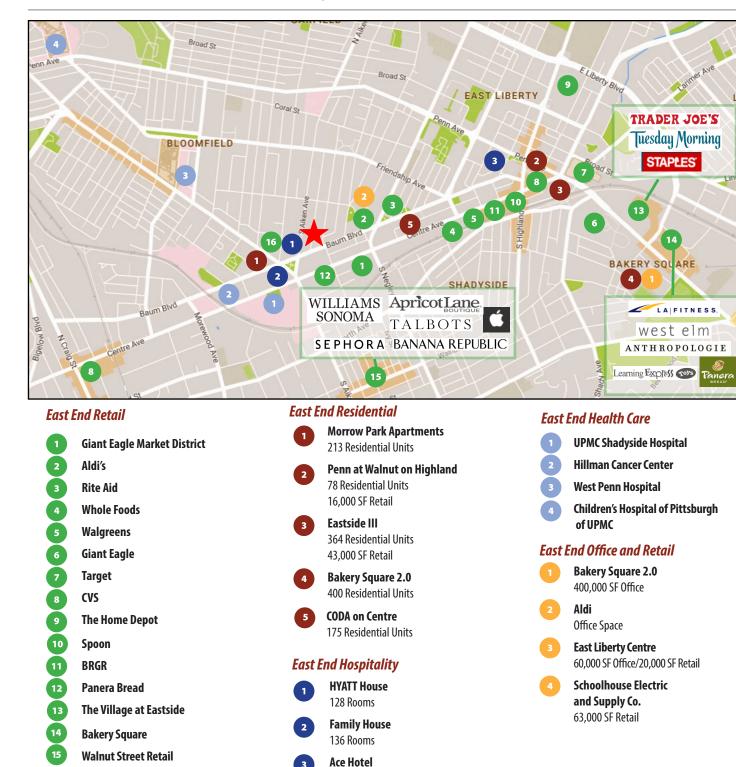

## 5401 Baum Boulevard

Pittsburgh, PA 15232

Site **Size** 

Appox. 27,500 SF or 0.63 Acres

# **Available for Ground Lease**

Office | Industrial | Retail | Investing | Consulting

• Located at the signalized intersection of Baum Boulevard and South Aiken Avenue, the property is currently operating as a parking lot and is fully improved with utilities and paving, ready for further building improvements and development.

• The area has experienced monumental economic growth over the past decade including the new Junction of Bloomfield retail complex.

• UPMC Shadyside Hospital is located 2 blocks away, along with The Hillman Cancer Center and minutes from the Children's Hospital and West Penn Hospital. Also in close proximity to the hotel is the University of Pittsburgh and Carnegie Mellon University.