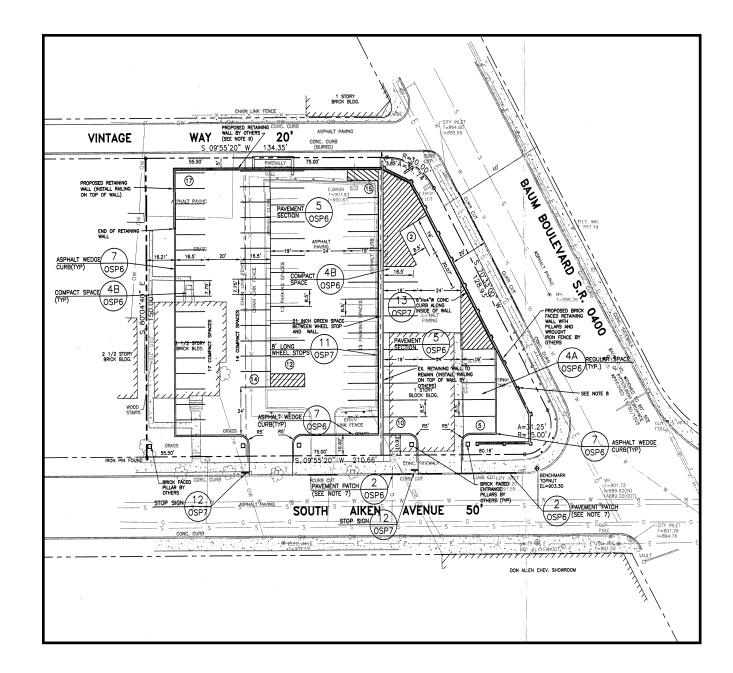

## 5401 Baum Boulevard

Pittsburgh, PA 15232

Site **Size** 

Appox. 27,500 SF or 0.63 Acres

### Parcel ID

51-L-190 51-L-194 51-L-198 (Allegheny County)

# **Available for Ground Lease**

Office | Industrial | Retail | Investing | Consulting

• Located at the signalized intersection of Baum Boulevard and South Aiken Avenue, the property is currently operating as a parking lot and is fully improved with utilities and paving, ready for further building improvements and development.