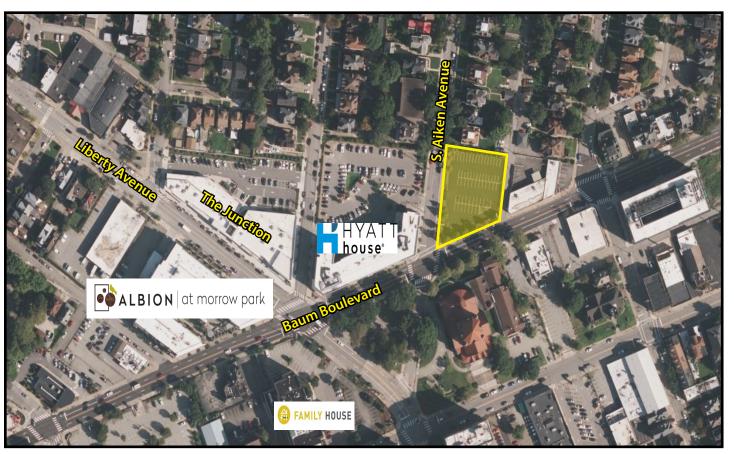

# **Available for Ground Lease**

Office | Industrial | Retail | Investing | Consulting

• Located at the signalized intersection of Baum Boulevard and South Aiken Avenue, the property is currently operating as a parking lot and is fully improved with utilities and paving, ready for further building improvements and development.