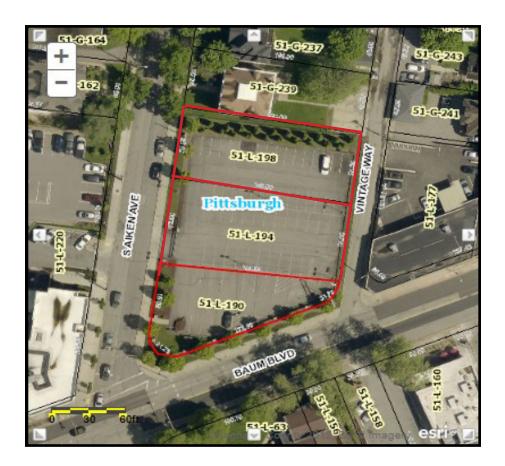

## 5401 Baum Boulevard

Pittsburgh, PA 15232

Site **Size** 

Appox. 27,500 SF or 0.63 Acres

### Parcel ID

51-L-190 51-L-194 51-L-198 (Allegheny County)