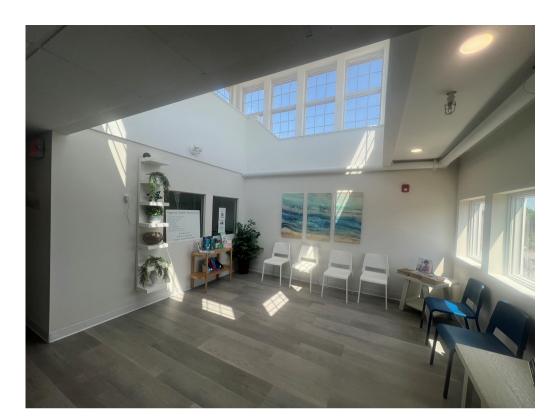

### Space features

- Reception area with vaulted ceiling
- 8 exam rooms with sinks and cabinetry
- Staff and patient bathrooms within unit
- Furnishing can be made available
- Unit can be expanded by 1,100 SF
- Utilities sub-metered