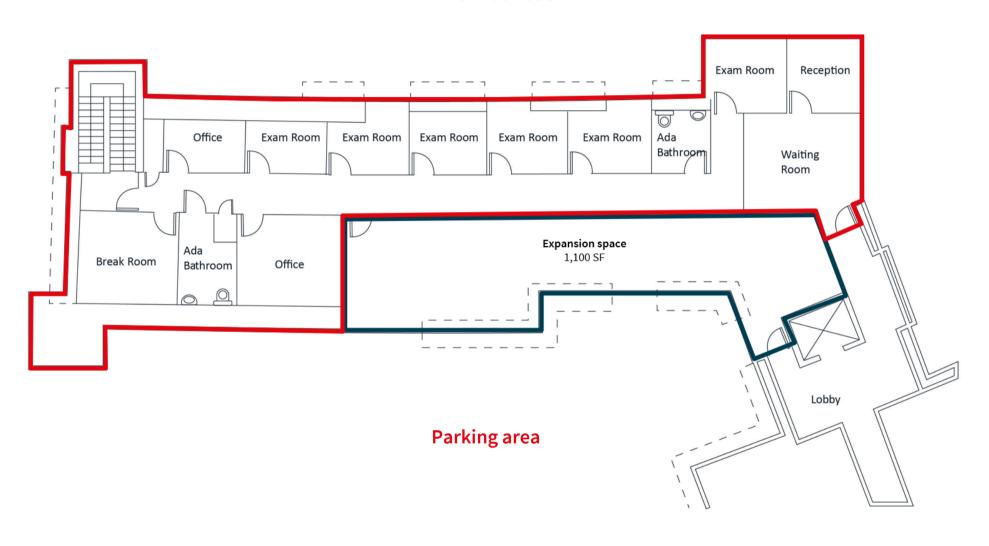

# Floorplan

### Space features

- Reception area with vaulted ceiling
- 8 exam rooms with sinks and cabinetry
- Staff and patient bathrooms within unit
- Furnishing can be made available
- Unit can be expanded by 1,100 SF
- Utilities sub-metered