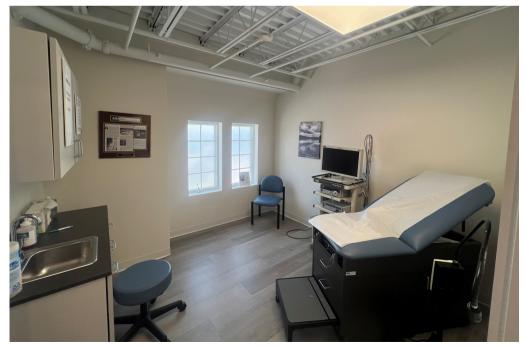

### Space features

- Reception area with vaulted ceiling
- 8 exam rooms with sinks and cabinetry
- Staff and patient bathrooms within unit
- Furnishing can be made available
- Unit can be expanded by 1,100 SF
- Utilities sub-metered