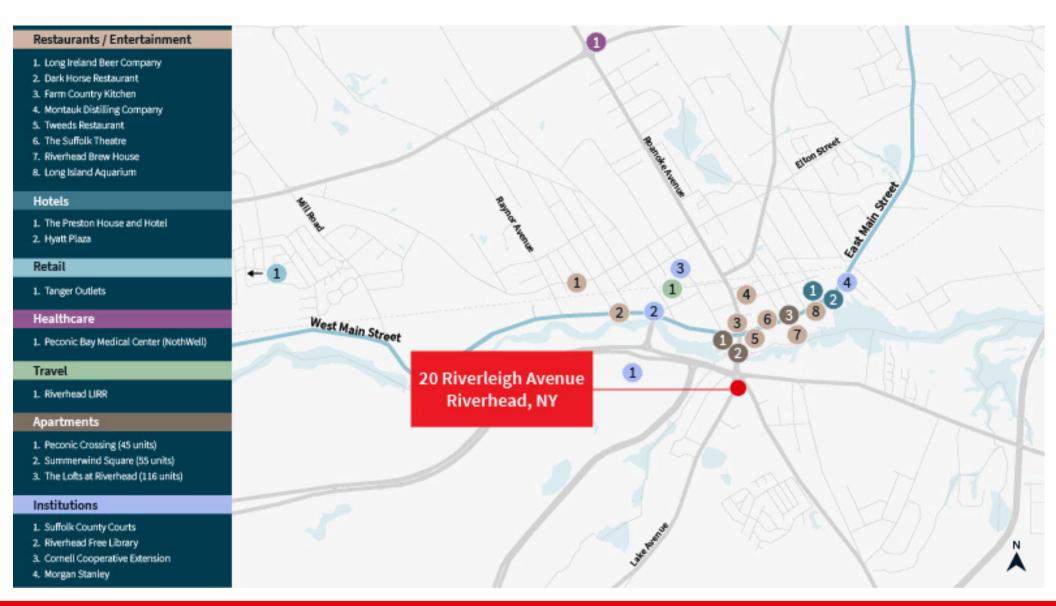

# Class A Pre-Built Medical Office Space

For sublease

20 Riverleigh Avenue, Riverhead, NY



## Sublease specifications

| Size       | 2,022 SF          |
|------------|-------------------|
| Floor      | 3rd floor         |
| Possession | Immediate         |
| Term       | November 30, 2027 |

### Space features

- Reception area with vaulted ceiling
- 8 exam rooms with sinks and cabinetry
- Staff and patient bathrooms within unit
- Furnishing can be made available
- Unit can be expanded by 1,100 SF
- Utilities sub-metered

### Building highlights

- Brand new construction
- Excellent parking
- Great visibility on roundabout
- Fully sprinklered
- Walking distance to Main Street restaurants and shops







# Floorplan

### Roundabout





#### **Ray Ruiz**

Managing Director ray.ruiz@jll.com + 1 631 962 2890

#### **Dan Flynn**

Vice President danj.flynn@jll.com +1 631 962 7387