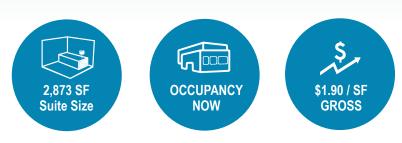

**FOR LEASE** 

2,873 SF SUITE 1

### **PROPERTY HIGHLIGHTS**

- Suite 1 Available
- Suite Size: 2,873 SF
  New Landscaping
- Building Size: 20,777 SF
- 12' X 14' Grade Level Door

- 16' Clear Height
- - & Asphalt
- CP/GCP Zoning

\*NOT TO SCALE