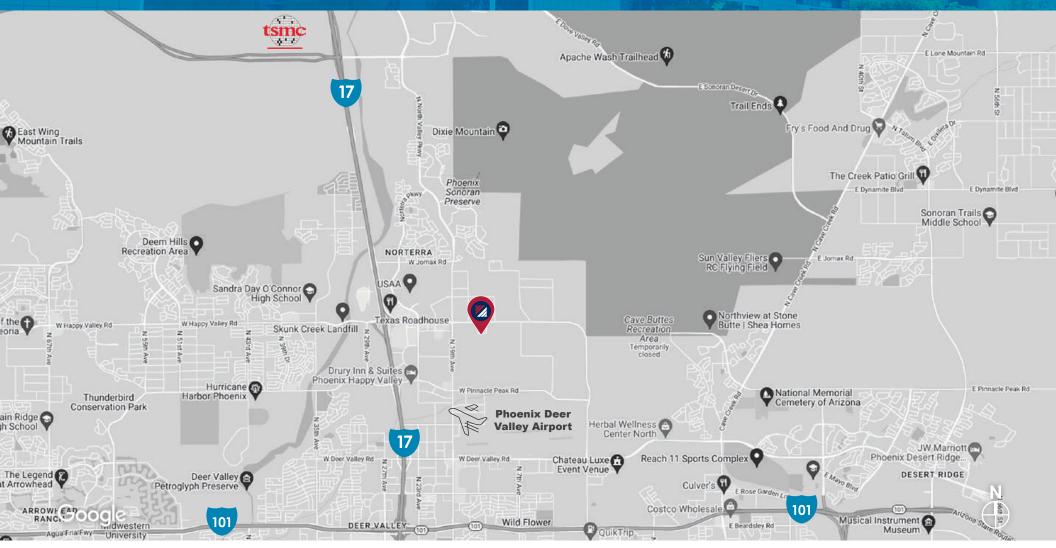

## FOR LEASE 2,873 SF SUITE 1

LOCATION MAP

#### TOP COMPANIES NO. EMPLOYEES

- 1. TSMC 20,000 Employees
- 2. THE ARIZONA REPUBLIC 1,011 Employees

3. COX

2,158 Employees 4. HONEYWELL 6,111 Employees

- 5. DISCOVER 3,003 Employees
- 6. BEST WESTERN 966 Employees
- 7. AMERICAN EXPRESS 7,603 Employees
- 8. PETSMART 2,034 Employees