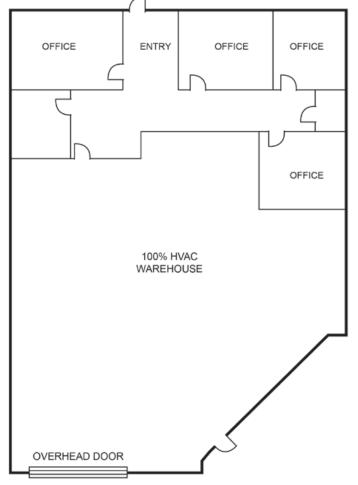

#### **FLOOR PLAN**

### **PROPERTY HIGHLIGHTS**

- Suite 1 Available
- Suite Size: 2,873 SF
  New Landscaping
- Building Size: 20,777 SF
- 12' X 14' Grade Level Door

- 16' Clear Height
- - & Asphalt
- CP/GCP Zoning

\*NOT TO SCALE