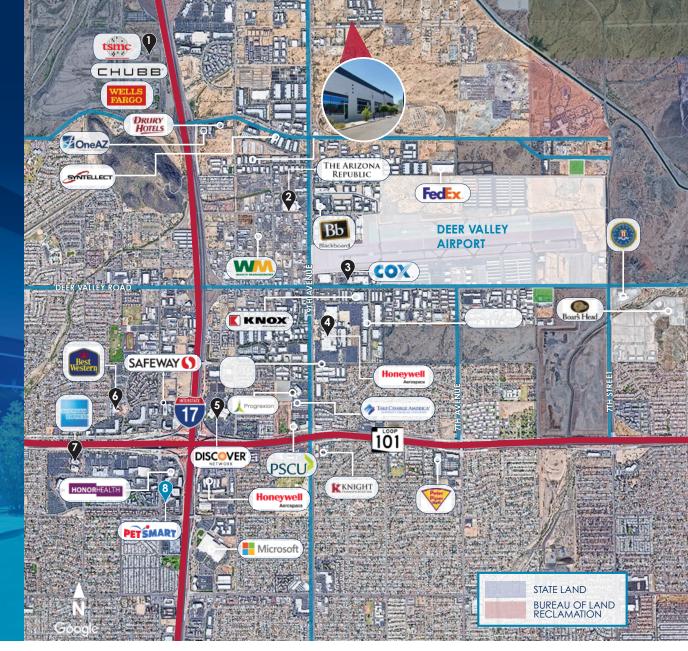

## FOR LEASE 2,873 SF SUITE 1

LOCATION MAP

#### TOP COMPANIES NO. EMPLOYEES

- 1. TSMC 20,000 Employees
- 2. THE ARIZONA REPUBLIC 1,011 Employees

3. COX

2,158 Employees 4. HONEYWELL 6,111 Employees

- 5. DISCOVER 3,003 Employees
- 6. BEST WESTERN 966 Employees
- 7. AMERICAN EXPRESS 7,603 Employees
- 8. PETSMART 2,034 Employees