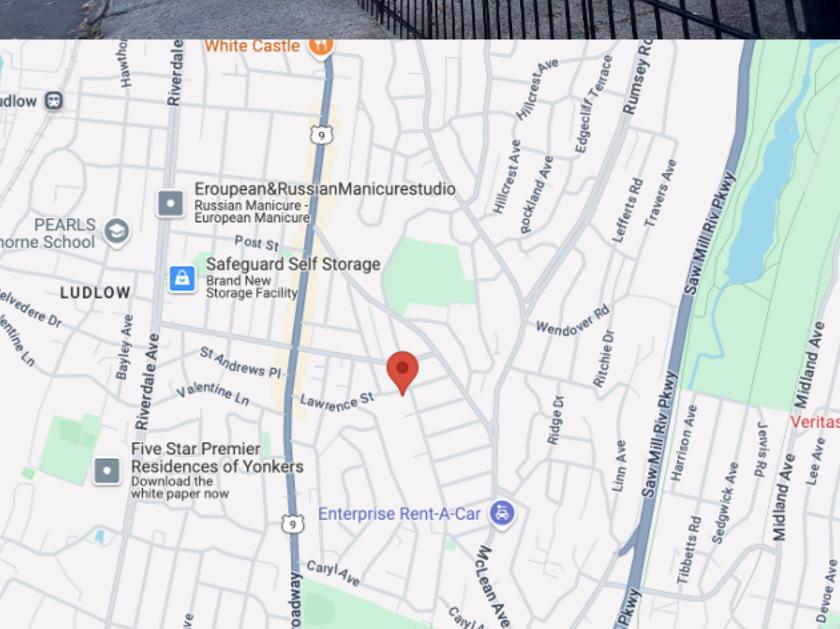

## Prime Boutique Retail Opportunity

Discover the perfect space for your small business in a highly visible corner location at Van Cortlandt Park Ave and Lawrence Street in Yonkers. This 375 Square Foot charming boutique retail space offers unparalleled potential for a variety of retail ventures.

- Exceptional Visibility: Positioned on a prominent corner, your business will benefit from consistent foot and vehicle traffic, ensuring strong exposure to local customers.
- **Convenient Location**: Just a couple of blocks from schools and parks, this space is ideally situated to attract families, students, and professionals. Its proximity to McLean Avenue, a bustling area known for its vibrant community, adds to its appeal.
- Versatile Layout: The space is flexible and adaptable, ready to accommodate a range of retail businesses, from boutiques and specialty shops to service-oriented enterprises.
- Neighborhood Appeal: Located in a friendly and walk-able area, the property is surrounded by a mix of residential homes and small businesses, fostering a sense of community.