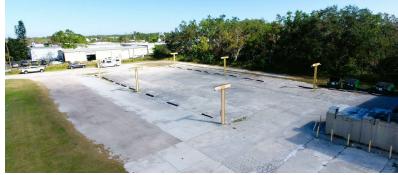

#### PROPERTY OVERVIEW

American Property Group of Sarasota Inc. presents 1330 10th St. E. Palmetto!

This site will be delivered vacant with a very flexible zoning use of Commercial Heavy Industrial. The property has approx. 210' on US HWY 301 N / 10th St E. with +/- 40,000 cars passing daily. The warehouse is 100% Air-Conditioned with wet sprinkler system throughout the building. Electric service includes 3 phase power. The warehouse includes a covered footprint of 88 ft wide by 197 ft long with approx. 20 ft high ceilings. The outdoor area is just over 2.61 acres and has support beams for outside covered storage.