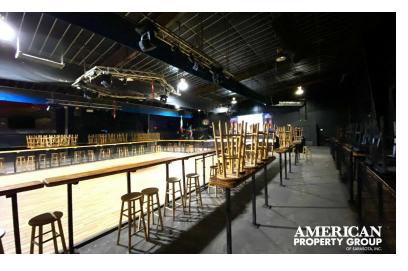

Building is currently an operational restaurant/nightclub but will be delivered vacant.

#### PROPERTY OVERVIEW

American Property Group of Sarasota Inc. presents 1330 10th St. E. Palmetto!

This site will be delivered vacant with a very flexible zoning use of Commercial Heavy Industrial. The property has approx. 210' on US HWY 301 N / 10th St E. with +/- 40,000 cars passing daily. The warehouse is 100% Air-Conditioned with wet sprinkler system throughout the building. Electric service includes 3 phase power. The warehouse includes a covered footprint of 88 ft wide by 197 ft long with approx. 20 ft high ceilings. The outdoor area is just over 2.61 acres and has support beams for outside covered storage.