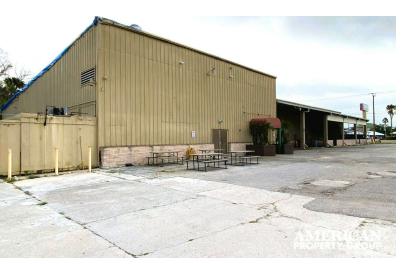

#### PROPERTY OVERVIEW

American Property Group of Sarasota Inc. presents 1330 10th St. E. Palmetto!

This site will be delivered vacant with a very flexible zoning use of Commercial Heavy Industrial. The property has approx. 210' on US HWY 301 N / 10th St E. with +/- 40,000 cars passing daily. The warehouse is 100% Air-Conditioned with wet sprinkler system throughout the building. Electric service includes 3 phase power. The warehouse includes a covered footprint of 88 ft wide by 197 ft long with approx. 20 ft high ceilings. The outdoor area is just over 2.61 acres and has support beams for outside covered storage.