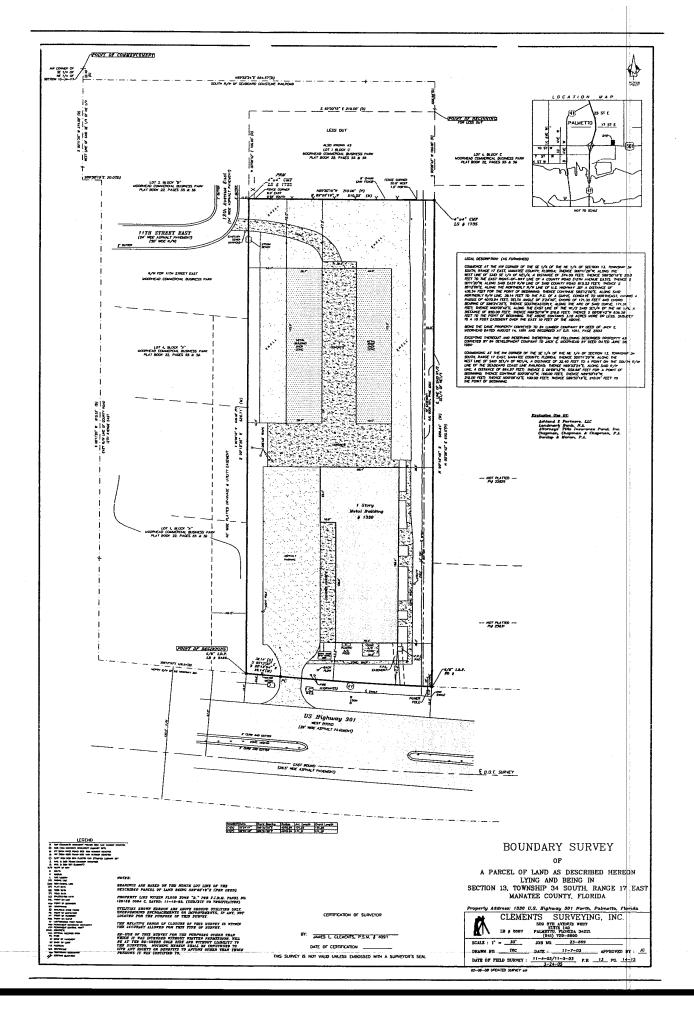

#### PROPERTY OVERVIEW

American Property Group of Sarasota Inc. presents 1330 10th St. E. Palmetto!

This site will be delivered vacant with a very flexible zoning use of Commercial Heavy Industrial. The property has approx. 210' on US HWY 301 N / 10th St E. with +/- 40,000 cars passing daily. The warehouse is 100% Air-Conditioned with wet sprinkler system throughout the building. Electric service includes 3 phase power. The warehouse includes a covered footprint of 88 ft wide by 197 ft long with approx. 20 ft high ceilings. The outdoor area is just over 2.61 acres and has support beams for outside covered storage.