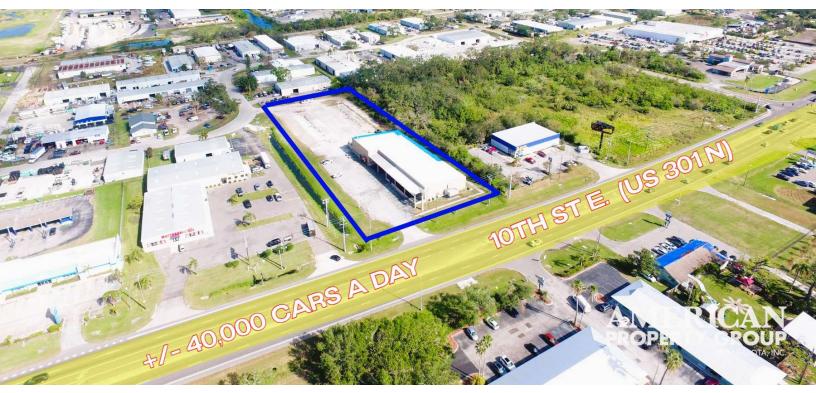

# INDUSTRIAL SITE W/ 2.6 ACRES & WAREHOUSE

1330 10TH STREET EAST PALMETTO, FLORIDA 34221

#### PROPERTY OVERVIEW

American Property Group of Sarasota Inc. presents 1330 10th St. E. Palmetto!

This site will be delivered vacant with a very flexible zoning use of Commercial Heavy Industrial. The property has approx. 210' on US HWY 301 N / 10th St E. with +/- 40,000 cars passing daily. The warehouse is 100% Air-Conditioned with wet sprinkler system throughout the building. Electric service includes 3 phase power. The warehouse includes a covered footprint of 88 ft wide by 197 ft long with approx. 20 ft high ceilings. The outdoor area is just over 2.61 acres and has support beams for outside covered storage.