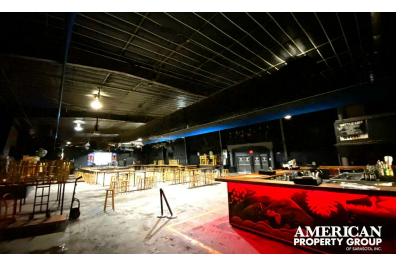

Building is currently an operational restaurant/nightclub but will be delivered vacant.

#### PROPERTY OVERVIEW

American Property Group of Sarasota Inc. presents 1330 10th St. E. Palmetto!

This site will be delivered vacant with a very flexible zoning use of Commercial Heavy Industrial. The property has approx. 210' on US HWY 301 N / 10th St E. with +/- 40,000 cars passing daily. The warehouse is 100% Air-Conditioned with wet sprinkler system throughout the building. Electric service includes 3 phase power. The warehouse includes a covered footprint of 88 ft wide by 197 ft long with approx. 20 ft high ceilings. The outdoor area is just over 2.61 acres and has support beams for outside covered storage.