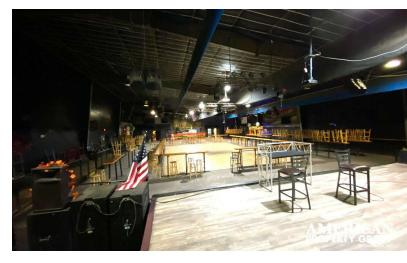

Building is currently an operational restaurant/nightclub but will be delivered vacant.

#### PROPERTY OVERVIEW

American Property Group of Sarasota Inc. presents 1330 10th St. E. Palmetto!

This site will be delivered vacant with a very flexible zoning use of Commercial Heavy Industrial. The property has approx. 210' on US HWY 301 N / 10th St E. with +/- 40,000 cars passing daily. The warehouse is 100% Air-Conditioned with wet sprinkler system throughout the building. Electric service includes 3 phase power. The warehouse includes a covered footprint of 88 ft wide by 197 ft long with approx. 20 ft high ceilings. The outdoor area is just over 2.61 acres and has support beams for outside covered storage.