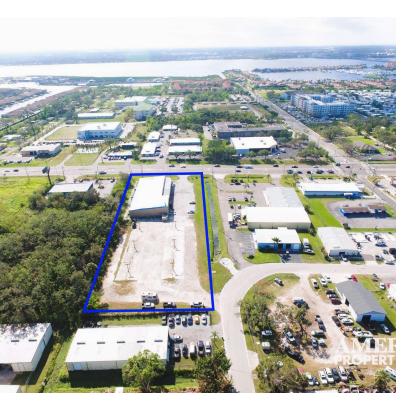

# INDUSTRIAL SITE W/ 2.6 ACRES & WAREHOUSE

1330 10TH STREET EAST PALMETTO, FLORIDA 34221

#### PROPERTY OVERVIEW

American Property Group of Sarasota Inc. presents 1330 10th St. E. Palmetto!

This site will be delivered vacant with a very flexible zoning use of Commercial Heavy Industrial. The property has approx. 210' on US HWY 301 N / 10th St E. with +/- 40,000 cars passing daily. The warehouse is 100% Air-Conditioned with wet sprinkler system throughout the building. Electric service includes 3 phase power. The warehouse includes a covered footprint of 88 ft wide by 197 ft long with approx. 20 ft high ceilings. The outdoor area is just over 2.61 acres and has support beams for outside covered storage.