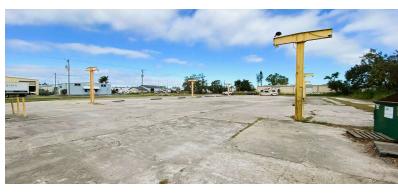

#### PROPERTY OVERVIEW

American Property Group of Sarasota Inc. presents 1330 10th St. E. Palmetto!

This site will be delivered vacant with a very flexible zoning use of Commercial Heavy Industrial. The property has approx. 210' on US HWY 301 N / 10th St E. with +/- 40,000 cars passing daily. The warehouse is 100% Air-Conditioned with wet sprinkler system throughout the building. Electric service includes 3 phase power. The warehouse includes a covered footprint of 88 ft wide by 197 ft long with approx. 20 ft high ceilings. The outdoor area is just over 2.61 acres and has support beams for outside covered storage.