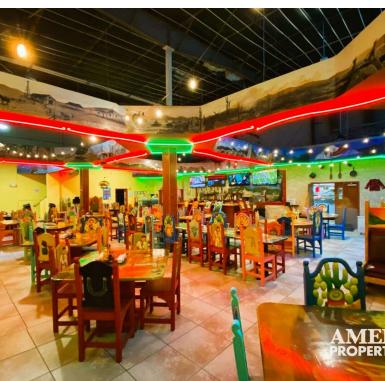

#### PROPERTY OVERVIEW

American Property Group of Sarasota Inc. presents 1330 10th St. E. Palmetto!

This site will be delivered vacant with a very flexible zoning use of Commercial Heavy Industrial. The property has approx. 210' on US HWY 301 N / 10th St E. with +/- 40,000 cars passing daily. The warehouse is 100% Air-Conditioned with wet sprinkler system throughout the building. Electric service includes 3 phase power. The warehouse includes a covered footprint of 88 ft wide by 197 ft long with approx. 20 ft high ceilings. The outdoor area is just over 2.61 acres and has support beams for outside covered storage.

Building is currently an operational restaurant/nightclub but will be delivered vacant.