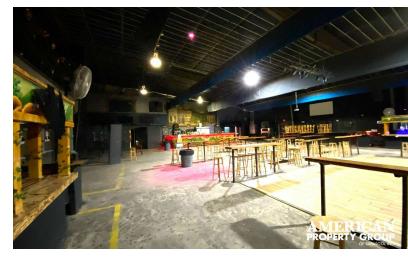

#### PROPERTY OVERVIEW

American Property Group of Sarasota Inc. presents 1330 10th St. E. Palmetto!

This site will be delivered vacant with a very flexible zoning use of Commercial Heavy Industrial. The property has approx. 210' on US HWY 301 N / 10th St E. with +/- 40,000 cars passing daily. The warehouse is 100% Air-Conditioned with wet sprinkler system throughout the building. Electric service includes 3 phase power. The warehouse includes a covered footprint of 88 ft wide by 197 ft long with approx. 20 ft high ceilings. The outdoor area is just over 2.61 acres and has support beams for outside covered storage.

Building is currently an operational restaurant/nightclub but will be delivered vacant.