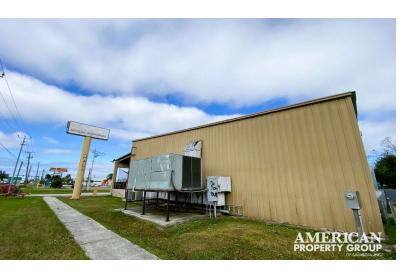

#### PROPERTY OVERVIEW

American Property Group of Sarasota Inc. presents 1330 10th St. E. Palmetto!

This site will be delivered vacant with a very flexible zoning use of Commercial Heavy Industrial. The property has approx. 210' on US HWY 301 N / 10th St E. with +/- 40,000 cars passing daily. The warehouse is 100% Air-Conditioned with wet sprinkler system throughout the building. Electric service includes 3 phase power. The warehouse includes a covered footprint of 88 ft wide by 197 ft long with approx. 20 ft high ceilings. The outdoor area is just over 2.61 acres and has support beams for outside covered storage.