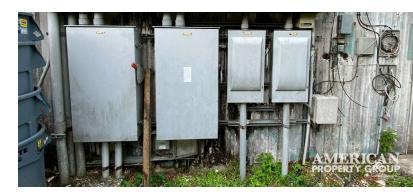

#### PROPERTY OVERVIEW

American Property Group of Sarasota Inc. presents 1330 10th St. E. Palmetto!

This site will be delivered vacant with a very flexible zoning use of Commercial Heavy Industrial. The property has approx. 210' on US HWY 301 N / 10th St E. with +/- 40,000 cars passing daily. The warehouse is 100% Air-Conditioned with wet sprinkler system throughout the building. Electric service includes 3 phase power. The warehouse includes a covered footprint of 88 ft wide by 197 ft long with approx. 20 ft high ceilings. The outdoor area is just over 2.61 acres and has support beams for outside covered storage.