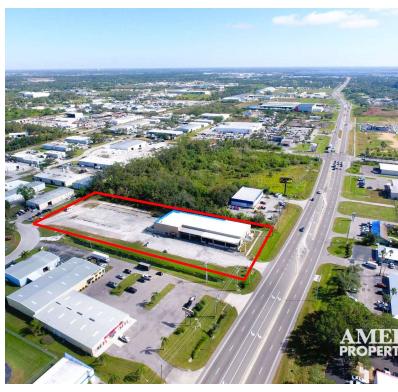

# INDUSTRIAL SITE W/ 2.6 ACRES & WAREHOUSE

1330 10TH STREET EAST PALMETTO, FLORIDA 34221

#### PROPERTY OVERVIEW

American Property Group of Sarasota Inc. presents 1330 10th St. E. Palmetto!

This site will be delivered vacant with a very flexible zoning use of Commercial Heavy Industrial. The property has approx. 210' on US HWY 301 N / 10th St E. with +/- 40,000 cars passing daily. The warehouse is 100% Air-Conditioned with wet sprinkler system throughout the building. Electric service includes 3 phase power. The warehouse includes a covered footprint of 88 ft wide by 197 ft long with approx. 20 ft high ceilings. The outdoor area is just over 2.61 acres and has support beams for outside covered storage.