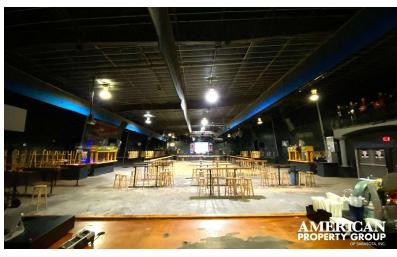

Building is currently an operational restaurant/nightclub but will be delivered vacant.

#### PROPERTY OVERVIEW

American Property Group of Sarasota Inc. presents 1330 10th St. E. Palmetto!

This site will be delivered vacant with a very flexible zoning use of Commercial Heavy Industrial. The property has approx. 210' on US HWY 301 N / 10th St E. with +/- 40,000 cars passing daily. The warehouse is 100% Air-Conditioned with wet sprinkler system throughout the building. Electric service includes 3 phase power. The warehouse includes a covered footprint of 88 ft wide by 197 ft long with approx. 20 ft high ceilings. The outdoor area is just over 2.61 acres and has support beams for outside covered storage.