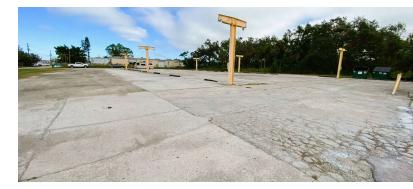

#### PROPERTY OVERVIEW

American Property Group of Sarasota Inc. presents 1330 10th St. E. Palmetto!

This site will be delivered vacant with a very flexible zoning use of Commercial Heavy Industrial. The property has approx. 210' on US HWY 301 N / 10th St E. with +/- 40,000 cars passing daily. The warehouse is 100% Air-Conditioned with wet sprinkler system throughout the building. Electric service includes 3 phase power. The warehouse includes a covered footprint of 88 ft wide by 197 ft long with approx. 20 ft high ceilings. The outdoor area is just over 2.61 acres and has support beams for outside covered storage.