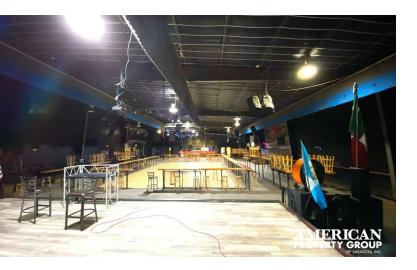

Building is currently an operational restaurant/nightclub but will be delivered vacant.