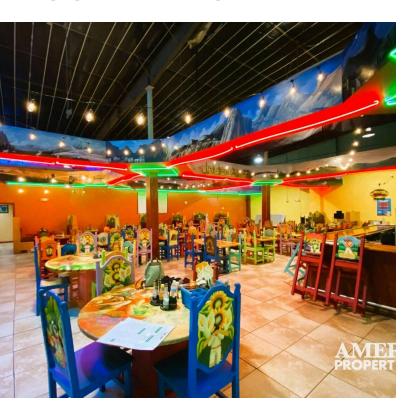

#### PROPERTY OVERVIEW

American Property Group of Sarasota Inc. presents 1330 10th St. E. Palmetto!

This site will be delivered vacant with a very flexible zoning use of Commercial Heavy Industrial. The property has approx. 210' on US HWY 301 N / 10th St E. with +/- 40,000 cars passing daily. The warehouse is 100% Air-Conditioned with wet sprinkler system throughout the building. Electric service includes 3 phase power. The warehouse includes a covered footprint of 88 ft wide by 197 ft long with approx. 20 ft high ceilings. The outdoor area is just over 2.61 acres and has support beams for outside covered storage.

Building is currently an operational restaurant/nightclub but will be delivered vacant.