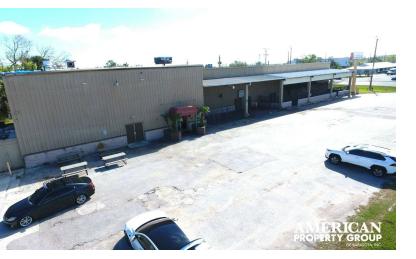

#### PROPERTY OVERVIEW

American Property Group of Sarasota Inc. presents 1330 10th St. E. Palmetto!

This site will be delivered vacant with a very flexible zoning use of Commercial Heavy Industrial. The property has approx. 210' on US HWY 301 N / 10th St E. with +/- 40,000 cars passing daily. The warehouse is 100% Air-Conditioned with wet sprinkler system throughout the building. Electric service includes 3 phase power. The warehouse includes a covered footprint of 88 ft wide by 197 ft long with approx. 20 ft high ceilings. The outdoor area is just over 2.61 acres and has support beams for outside covered storage.

Building is currently an operational restaurant/nightclub but will be delivered vacant.