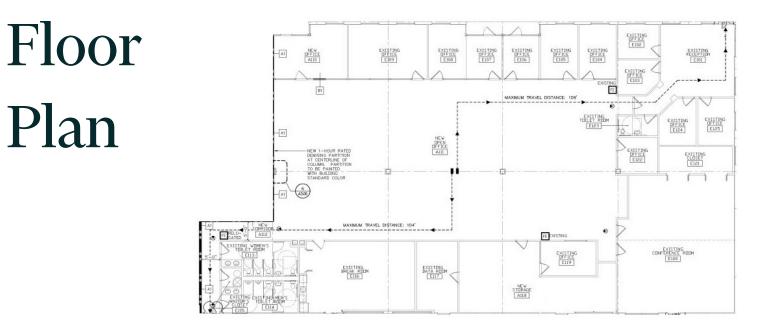

**CBRE** 

# Quiet Waters Business Park

3155 SW 10th Street Deerfield Beach, FL 33442 www.cbre.com

Building 6 - Suite 6-A

## $\pm$ 10,897 SF Office/Flex Space Available



# For Lease

# Location Highlights

- + ±10,897 SF office/flex space
- + Class A business environment
- + Currently 100% office/flex space
- + Abundant parking available
- + Located on NE corner of Powerline Road & SW 10th Street
- + Within two miles of I-95, Florida's Turnpike and Sawgrass Expressway
- + 20 minutes from Downtown Boca Raton
- + 25 minutes from Downtown Fort Lauderdale







### For Lease





### **Contact Us**

#### **Tony Hoover**

Senior Vice President +1 561 393 1619 tony.hoover@cbre.com CBRE Inc. | Licensed Real Estate Broker

© 2022 CBRE, Inc. All rights reserved. This information has been obtained from sources believed reliable, but has not been verified for accuracy or completeness. You should conduct a careful, independent investigation of the property and verify all information. Any reliance on this information is solely at your own risk. CBRE and the CBRE logo are service marks of CBRE, Inc. All other marks displayed on this document are the property of their respective owners, and the use of such logos does not imply any affiliation with or endorsement of CBRE. Photos herein are the property of their respective owners. Use of these images without the express wri