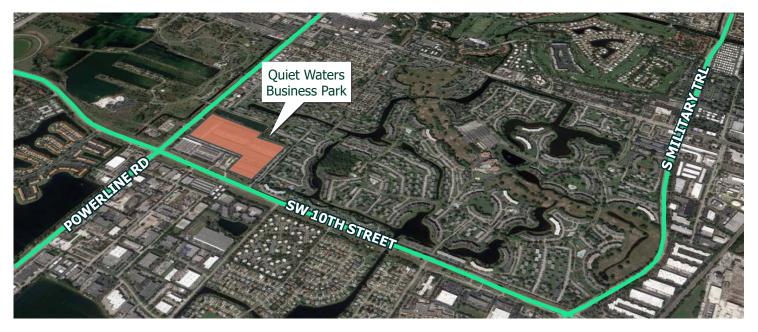

# Quiet Waters Business Park

3155 SW 10th Street Deerfield Beach, FL 33442 www.cbre.com

Building 6 - Suite 6-A

# Location Highlights

- + ±10,897 SF office/flex space
- + Class A business environment
- + Currently 100% office/flex space
- + Abundant parking available
- + Located on NE corner of Powerline Road & SW 10th Street
- + Within two miles of I-95, Florida's Turnpike and Sawgrass Expressway
- + 20 minutes from Downtown Boca Raton
- + 25 minutes from Downtown Fort Lauderdale