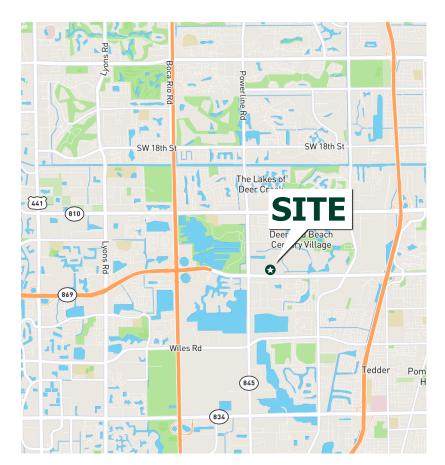

# Location Highlights

- + ±10,897 SF office/flex space
- + Class A business environment
- + Currently 100% office/flex space
- + Abundant parking available
- + Located on NE corner of Powerline Road & SW 10th Street
- + Within two miles of I-95, Florida's Turnpike and Sawgrass Expressway
- + 20 minutes from Downtown Boca Raton
- + 25 minutes from Downtown Fort Lauderdale