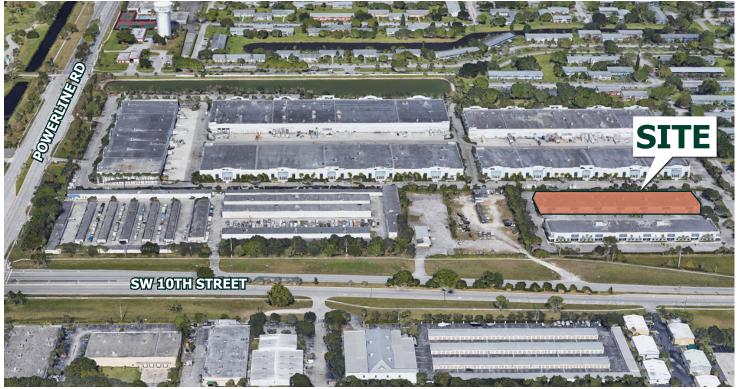

# Location Highlights

- + ±10,897 SF office/flex space
- + Class A business environment
- + Currently 100% office/flex space
- + Abundant parking available
- + Located on NE corner of Powerline Road & SW 10th Street
- + Within two miles of I-95, Florida's Turnpike and Sawgrass Expressway
- + 20 minutes from Downtown Boca Raton
- + 25 minutes from Downtown Fort Lauderdale