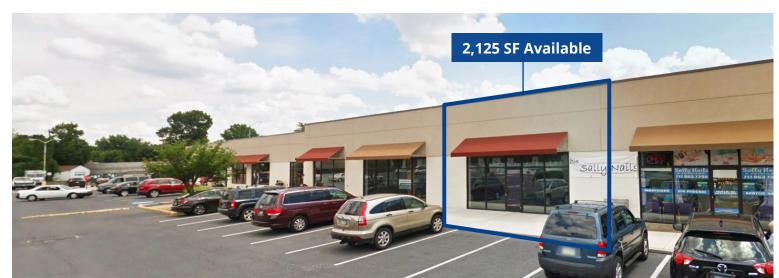

# Property Features

- 2,125 SF turn-key dental/medical office located in Starbucks-anchored shopping center
- Space was built-out in 2018 with only a few weeks' worth of patients before they relocated their office
- Sub-Lease opportunity

- All high-end finishes
- Ideal for medical user
- Direct entrance and exit to I-83