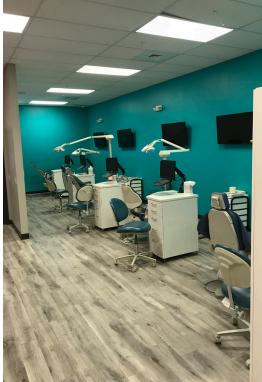

# Property Features

- 2,125 SF turn-key dental/medical office located in Starbucks-anchored shopping center
- Space was built-out in 2018 with only a few weeks' worth of patients before they relocated their office
- Sub-Lease opportunity

- All high-end finishes
- Ideal for medical user
- Direct entrance and exit to I-83