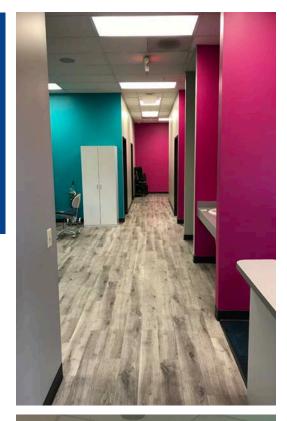

# Property Features

- 2,125 SF turn-key dental/medical office located in Starbucks-anchored shopping center
- Space was built-out in 2018 with only a few weeks' worth of patients before they relocated their office
- Sub-Lease opportunity

- All high-end finishes
- Ideal for medical user
- Direct entrance and exit to I-83