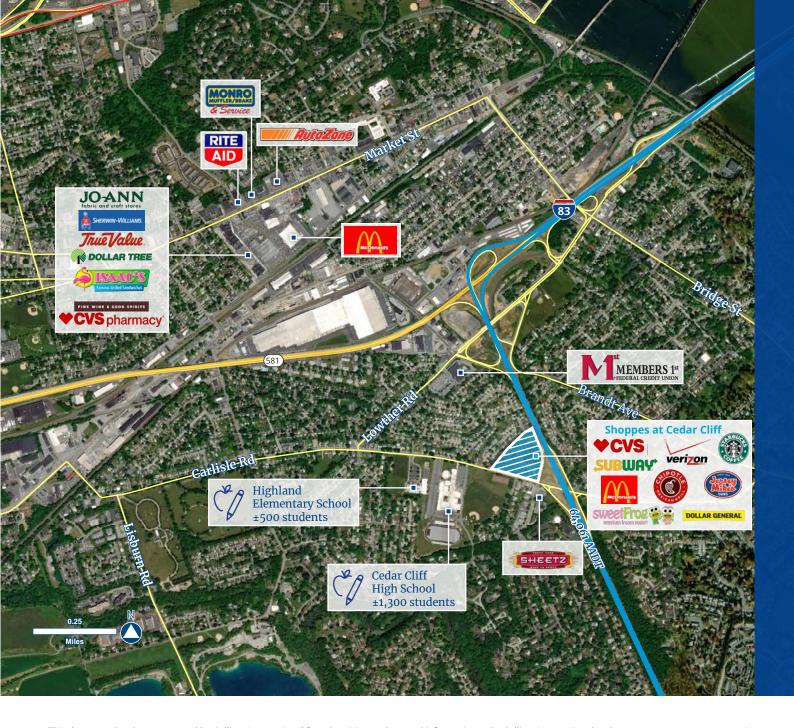

# Property Features

- 2,125 SF turn-key dental/medical office located in Starbucks-anchored shopping center
- Space was built-out in 2018 with only a few weeks' worth of patients before they relocated their office
- Sub-Lease opportunity

- All high-end finishes
- Ideal for medical user
- Direct entrance and exit to I-83

# Nearby Retailers Include:





FINE WINE & GOOD SPIRITS



















holiday hair

...& more









#### within one mile



10,608 people



**\$101,501** average HHI



**4,649** households



5,818 employees

### within three miles



**72,679** people



**\$75,521** average HHI



30,795 households



34,509 employees

## within five miles



169,709 people



**\$78,174** average HHI





82,545





One Windsor Drive 7535 Windsor Drive, Suite 208 Allentown, PA 18195 P: +1 610 770 3600 F: +1 610 770 3100 colliers.com/allentown

**Seth Lacey** 

Vice President +1 484 273 3567 seth.lacey@colliers.com

This document has been prepared by Colliers International for advertising and general information only. Colliers International makes no guarantees, representations or warranties of any kind, expressed or implied, regarding the information including, but not limited to, warranties of content, accuracy and reliability. Any interested party should undertake their own inquiries as to the accuracy of the information. Colliers International excludes unequivocally all inferred or implied terms, conditions and warranties arising out of this document and excludes all liability for loss and damag