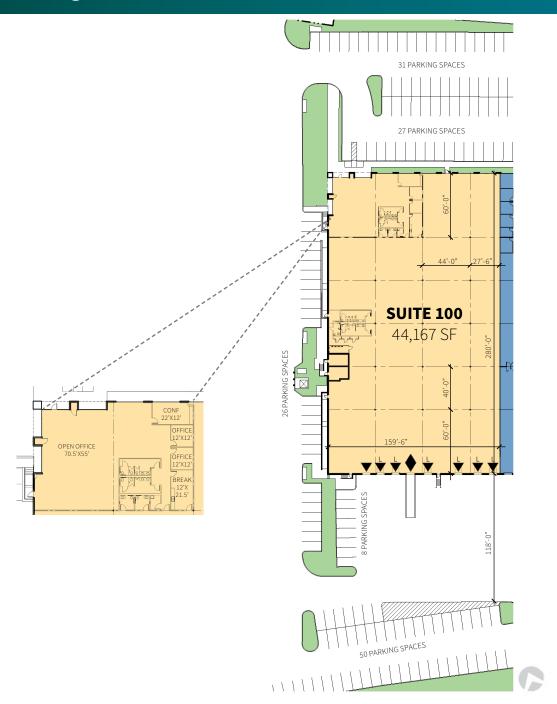

### **FACILITY**

- 44,167 sf available
- 5,003 sf office
- · 23' clear height
- 40' x 44' typical bay spacing
- 7 (8' x 10') overhead dock doors, 6 with levelers
- 1 (8' x 10') overhead dock door with ramp
- Fully sprinklered