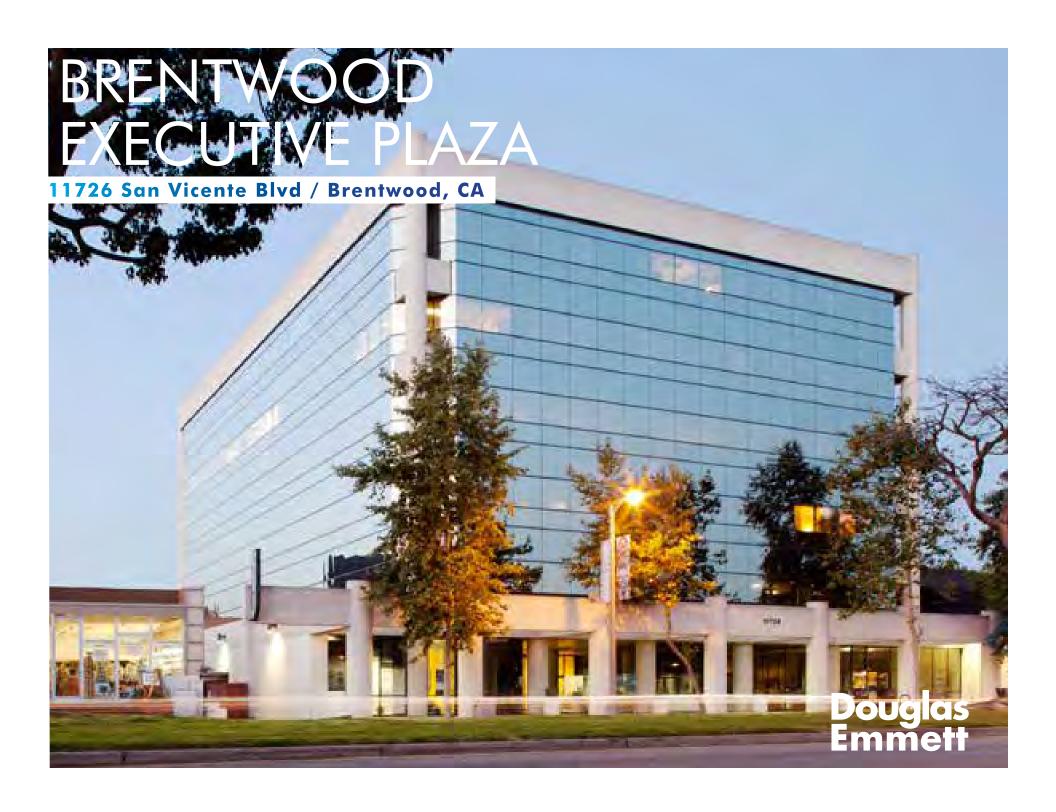

# PROPERTY HIGHLIGHTS

## MOST PROMINENT OFFICE TOWER IN THE VALLEY

#### **VALLEY EXECUTIVE TOWER**

Spectacular panoramic views are the hallmark of this property, one of the largest and most prominent properties in the area and located a mere minute from 101 and 405 freeway access. Walk through the relaxing courtyard and into the classic, timeless lobby, where high-rise and low-rise elevators will get you to your floor quickly and efficiently. Valley Executive Tower offers management and engineering services and has a fully integrated energy management system for optimal efficiency and comfort. On-site amenities include a bank and Hot 8 Yoga offering yoga classes and spa-like facilities.