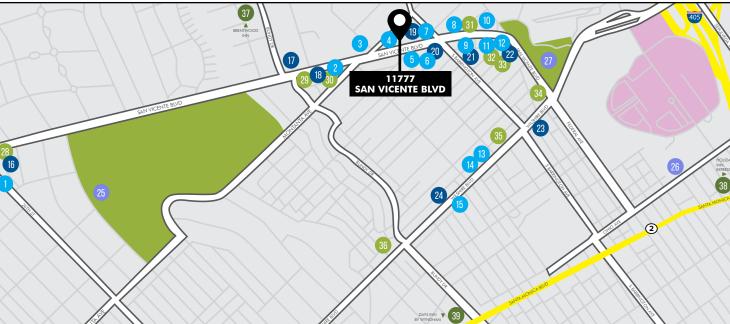

# **AMENITIES MAP**

#### **DINNING, SHOPPING & MORE**

20 Susie Cakes

**28** Orange Theory Fitness

#### **CAFES/RESTAURANTS**

- 1 Holy Cow BBQ
- Alfred Coffee
- Souplantation & Sweet Tomatoes
- Katsuya
- Burger Lounge
- Simply Salad
- Starbucks
- California Pizza Kitchen
- Chipotle
- 10 Toscana
- 11 Tavern
- 12 Sugarfish
- 13 Cabo Cantina
- 14 Q's Billiards & Restaurant
- 15 McDonald's

#### **SHOPPING**

- **16** Brentwood Country Mart
- 17 Vicente Foods
- 18 Lululemon
- 19 Whole Foods
- **20** Susie Cakes
- **21** Compartes Chocolates
- 22 FrontRunners
- **23** 7-Eleven
- 24 Ross Dress for Less

#### **ARTS/ENTERTAINMENT/PARKS**

- 25 Brentwood Country Club
- **26** Laemmle Royal
- 27 Los Angeles National Veterans Park

#### FITNESS/SPAS/BEAUTY

- 28 The Bar Method
- 29 Good Skin Los Angeles
- 30 Tracy Anderson Studio
- **31** Orange Theory
- **32** Bluemercury
- 33 SoulCylce
- 34 Iron Fitness Gym
- 35 Pilates Platinum
- 36 Sola Salon Studios

#### **HOTELS**

- **37** Bentwood Inn
- **38** Holiday Inn Express
- **39** Days Inn by Wyndham