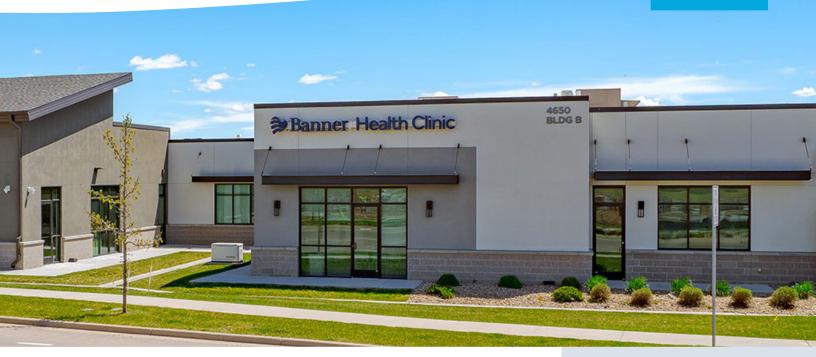

# **Banner Health**

4650 Signal Tree Drive, Unit 200 | Fort Collins MSA

### **PROPERTY OVERVIEW**

| PURCHASE PRICE:       | \$2,478,000 |
|-----------------------|-------------|
| CAP RATE:             | 6.75%       |
| BUILDING SIZE:        | ±4,778 SF   |
| LOT SIZE:             | 3.51 AC     |
| CREDIT RATING:        | AA- (Fitch) |
| YEAR OF CONSTRUCTION: | 2018        |
| LEASE EXPIRATION:     | May 1, 2026 |