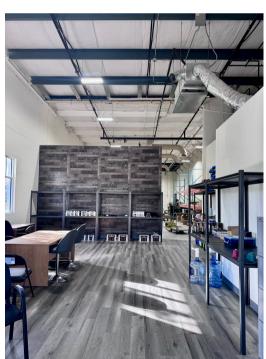

## 2,812 SF CONDOMINIUM (28.6' X 98.8')

Industrial condo end unit with natural light has it all! Three phase power, climate controlled, fire sprinkler system, energy-efficient LED lighting and a private office. 17' ceilings and 12' door! Plenty of parking. Only 6 units in complex. The property is conveniently located in the heart of Bonita Springs.

**ZONING:** IL **CONSTRUCTION:** Concrete block

**YEAR BUILT:** 2001 **RE TAXES:** \$6,209.44

**GARAGE DOORS:** 1- 12' X 10' **CEILING HEIGHT:** 17.7'

**CONDO FEES:** \$625 per quarter

OTHER: 3 Phase Power /
Sprinklers / HVAC