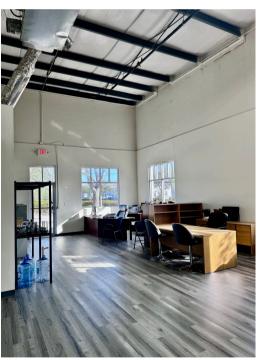

## 2,812 SF CONDOMINIUM (28.6' X 98.8')

Industrial condo end unit with natural light has it all! Three phase power, climate controlled, fire sprinkler system, energy-efficient LED lighting and a private office. 17' ceilings and 12' door! Plenty of parking. Only 6 units in complex. The property is conveniently located in the heart of Bonita Springs.

**ZONING:** IL **CONSTRUCTION:** Concrete block

**YEAR BUILT:** 2001 **RE TAXES:** \$6,209.44

**GARAGE DOORS:** 1- 12' X 10' **CEILING HEIGHT:** 17.7'

**CONDO FEES:** \$625 per quarter

OTHER: 3 Phase Power /
Sprinklers / HVAC