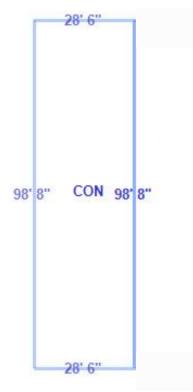

## 2,812 SF CONDOMINIUM (28.6' X 98.8')

Industrial condo end unit with natural light has it all! Three phase power, climate controlled, fire sprinkler system, energy-efficient LED lighting and a private office. 17' ceilings and 12' door! Plenty of parking. Only 6 units in complex. The property is conveniently located in the heart of Bonita Springs.