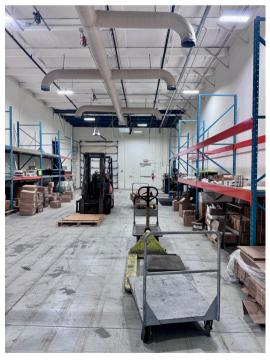

## 2,812 SF CONDOMINIUM (28.6' X 98.8')

Industrial condo end unit with natural light has it all! Three phase power, climate controlled, fire sprinkler system, energy-efficient LED lighting and a private office. 17' ceilings and 12' door! Plenty of parking. Only 6 units in complex. The property is conveniently located in the heart of Bonita Springs.

**ZONING:** IL **CONSTRUCTION:** Concrete block

**YEAR BUILT:** 2001 **RE TAXES:** \$6,209.44

**GARAGE DOORS:** 1- 12' X 10' **CEILING HEIGHT:** 17.7'

**CONDO FEES:** \$625 per quarter

OTHER: 3 Phase Power /
Sprinklers / HVAC