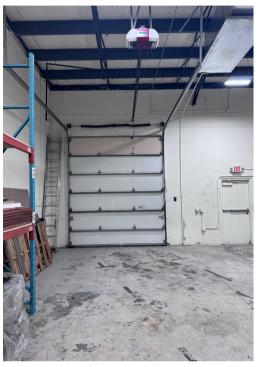

**ZONING:** IL **CONSTRUCTION:** Concrete block

**YEAR BUILT:** 2001 **RE TAXES:** \$6,209.44

**GARAGE DOORS:** 1- 12' X 10' **CEILING HEIGHT:** 17.7'

**CONDO FEES:** \$625 per quarter

OTHER: 3 Phase Power /
Sprinklers / HVAC