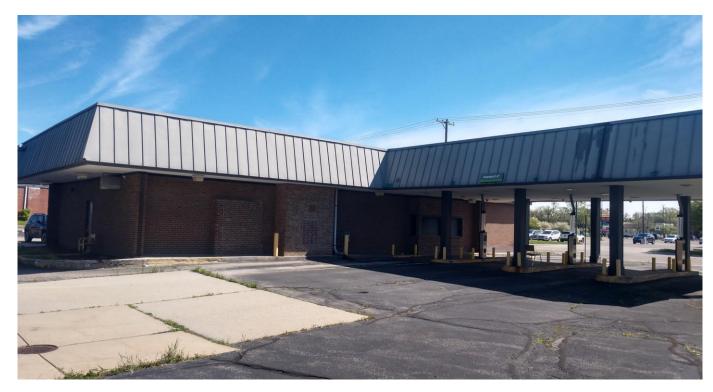

# For Lease

Former Bank/Retail Availability • Property Highlights

## 22859 Ryan Road | Warren, MI

- 3,038 SF
- Full Basement
- Drive-Thru

- M-2 Zoning Retail with Parking
- 34 Parking Spaces
- Sits on .68 Acres



Robert Haver 248 226 1858 robert.haver@colliers.com



Chris Pochas 248 226 1614 chris.pochas@colliers.com

## 22859 Ryan Road | Warren, MI



### Property Photos







#### Former Bank/Retail Availability

## 22859 Ryan Road | Warren, MI



Aerial



## 22859 Ryan Road | Warren, MI



#### **Location Map**





Robert Haver 248 226 1858 robert.haver@colliers.com



Chris Pochas 248 226 1614 chris.pochas@colliers.com