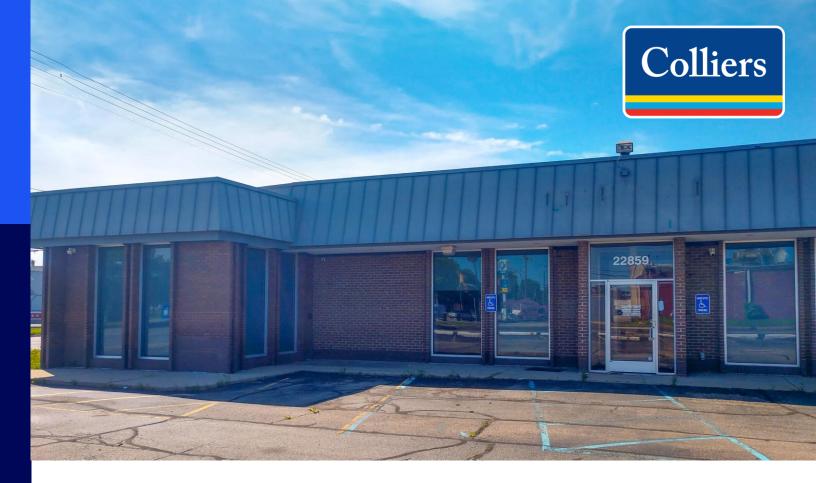

# For Lease

Former Bank/Retail Availability • Property Highlights

## 22859 Ryan Road | Warren, MI

- 3,038 SF
- Full Basement
- Drive-Thru

- M-2 Zoning Retail with Parking
- 34 Parking Spaces
- Sits on .68 Acres

Robert Haver 248 226 1858 robert.haver@colliers.com

Chris Pochas 248 226 1614 chris.pochas@colliers.com