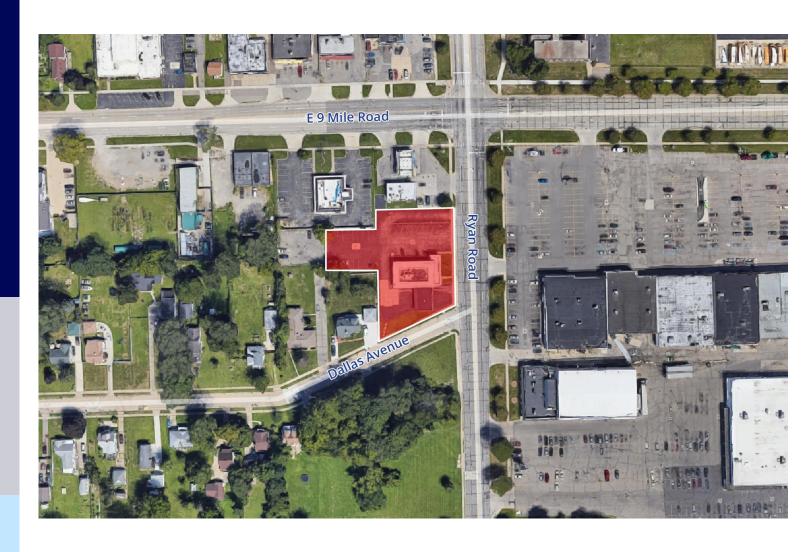

# For Lease

Former Bank/Retail Availability • Property Highlights

## 22859 Ryan Road | Warren, MI

- 3,038 SF
- Full Basement
- Drive-Thru

- M-2 Zoning Retail with Parking
- 34 Parking Spaces
- Sits on .68 Acres



Robert Haver 248 226 1858 robert.haver@colliers.com



Chris Pochas 248 226 1614 chris.pochas@colliers.com

## 22859 Ryan Road | Warren, MI



### Property Photos







#### Former Bank/Retail Availability

## 22859 Ryan Road | Warren, MI



Aerial



## 22859 Ryan Road | Warren, MI



#### **Location Map**





Robert Haver 248 226 1858 robert.haver@colliers.com



Chris Pochas 248 226 1614 chris.pochas@colliers.com