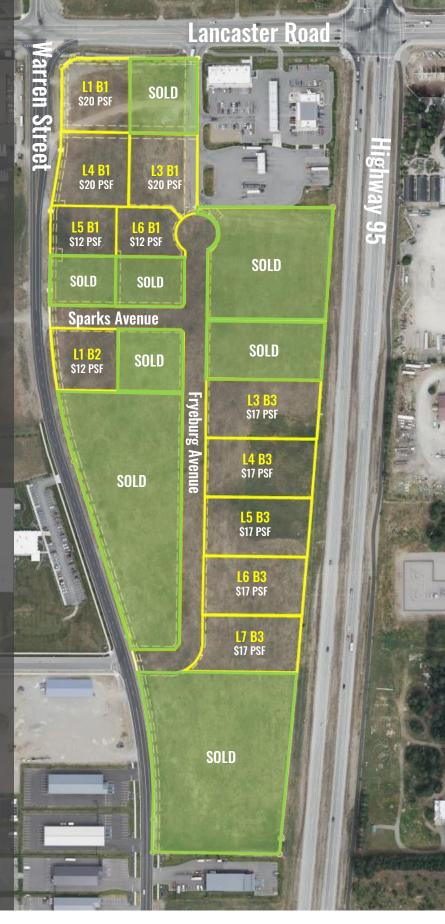

## RETAIL/OFFICE LOTS AVAILABLE

The premier new retail/office development in Kootenai county. This exciting high visibility project is looking to attract high end retailers from around the country. Located at the gateway to the City of Hayden on the signalized corner of Highway 95 and Lancaster Road. Featuring lot sizes from 0.74 to 1.65 acres, many of which have Hwy 95 frontage . All utilities to be stubbed to the parcels. Zoned Commercial. Traffic counts of 19,900 per day. Near the Coeur d'Alene Airport. The topography is level and the lots are shovel ready.

## Offered at 2-\$20 PSF

**L8 B1: SOLD** L1 B1: 1.196 L4 B3: 1.553 L2 B1: SOLD L1 B2: 0.959 L5 B3: 1.497 L3 B1: 1.265 L2 B2: SOLD L6 B3: 1.439 L4 B1: 1.270 **L3 B2: SOLD** L7 B3: 1.490 L5 B1: 0.786 L1 B3: SOLD **L8 B3: SOLD** L6 B1: 0.748 **L2 B3: SOLD** 

L3 B3: 1.606 **L7 B1: SOLD** 

Lancaster Road and Warren Street, Hayden, ID 83835