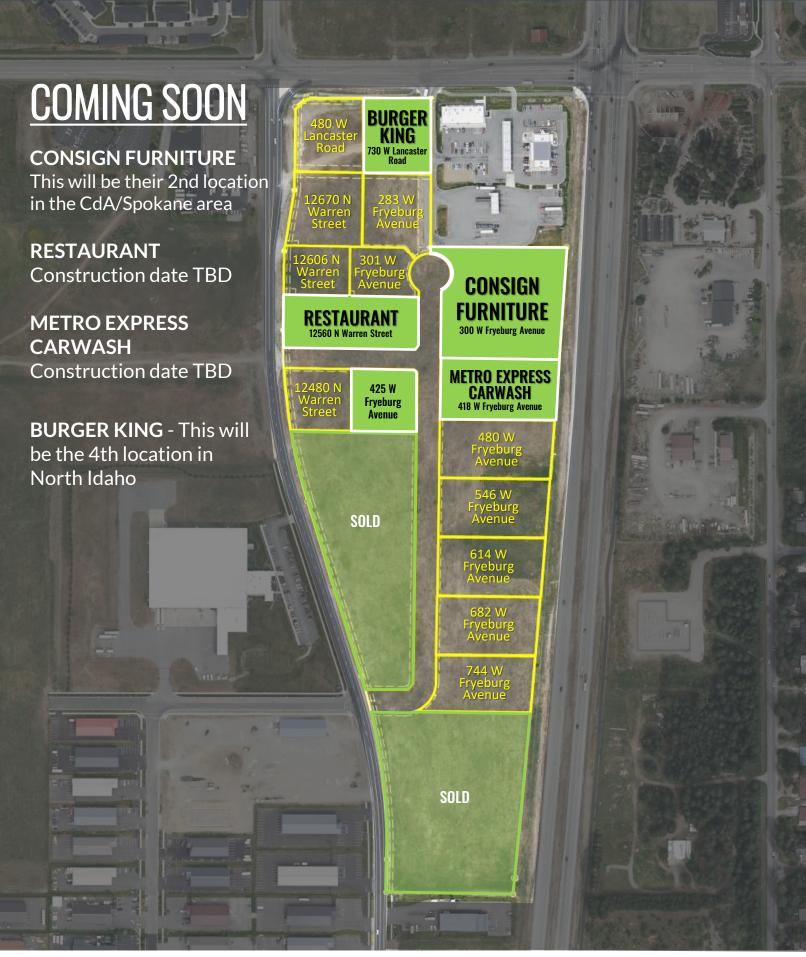

## RETAIL/OFFICE LOTS AVAILABLE

The premier new retail/office development in Kootenai county. This exciting high visibility project is looking to attract high end retailers from around the country. Located at the gateway to the City of Hayden on the signalized corner of Highway 95 and Lancaster Road. Featuring lot sizes from 0.74 to 1.65 acres, many of which have Hwy 95 frontage . All utilities to be stubbed to the parcels. Zoned Commercial. Traffic counts of 19,900 per day. Near the Coeur d'Alene Airport. The topography is level and the lots are shovel ready.