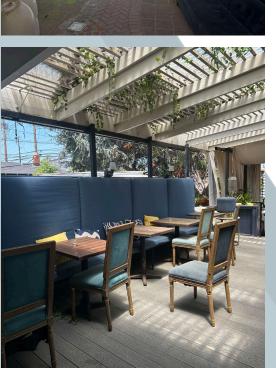

## OVERVIEW

opportunity for general retail and/or restaurant concepts nestled within the heart of Abbot Kinney Blvd. This unique space beckons to the discerning creative operator seeking to make their mark in one of Los Angeles' most eclectic locales. Formerly a dynamic restaurant, bar, and lounge, the property boasts multiple levels and seamless indoor/outdoor transitions, providing an ideal canvas for innovative concepts.

# SIZE:

Total: 4,064 SF Interior: 1,386 SF Patio: 1,338 SF Kitchen: 646 SF Office & Storage: 694 SF