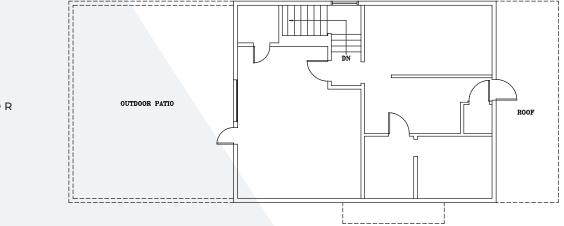

# SIZE:

Total: 4,064 SF Interior: 1,386 SF Patio: 1,338 SF Kitchen: 646 SF Office & Storage: 694 SF

## FLOOR PLANS

SECOND FLOOR