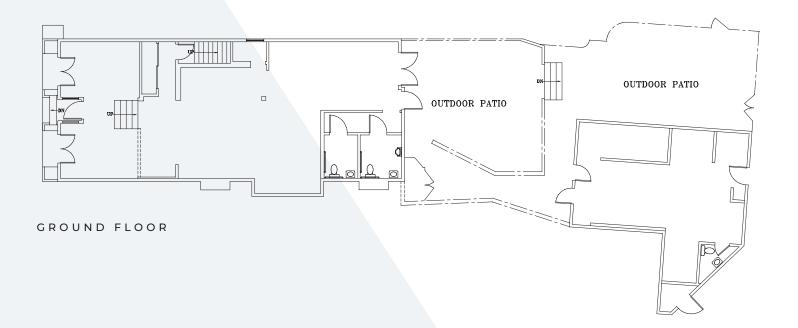

# SIZE:

Total: 4,064 SF Interior: 1,386 SF Patio: 1,338 SF Kitchen: 646 SF Office & Storage: 694 SF

## FLOOR PLANS

SECOND FLOOR