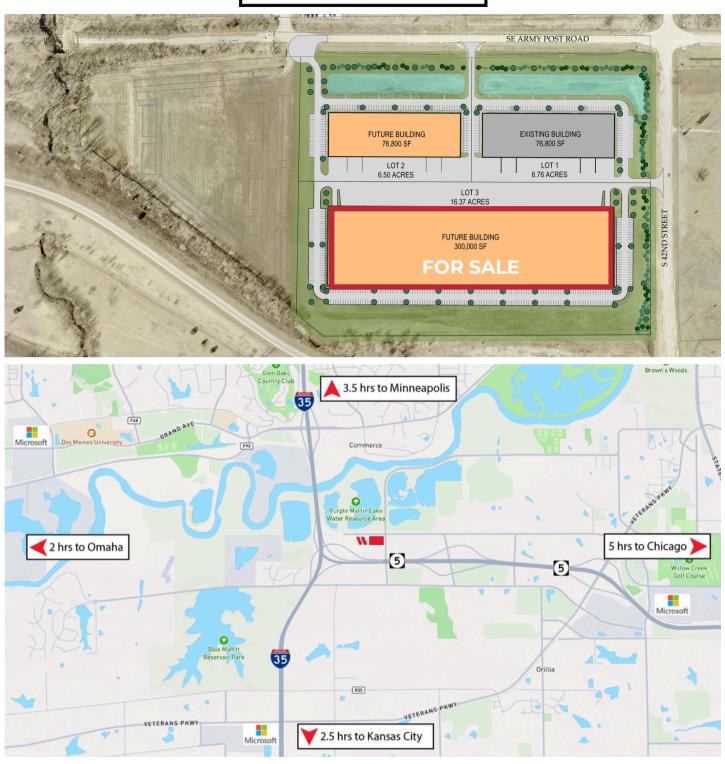

## **FOR SALE 3155 SE 42ND ST, WEST DES MOINES**

South Branch Business Park offers 16.37 acres of land for sale, positioned at the crossroads of I-35 and Highway 5. With high visibility and low congestion, this site is perfect for transportation and logistics operations. A proposed 300,000 square foot test fit building adds to the potential of this property, making it an excellent opportunity for businesses looking to expand or establish their presence in West Des Moines.

- 16.37 Acres For Sale
- Zoned PCP PUD
- Shared Detention
- Shovel Ready

- 10 minute drive to the airport
- Located in West Des Moines
- Utilities to site
- Easy access to Hwy 5 and I-35

WB Realty Company is a licensed broker in the state of Iowa