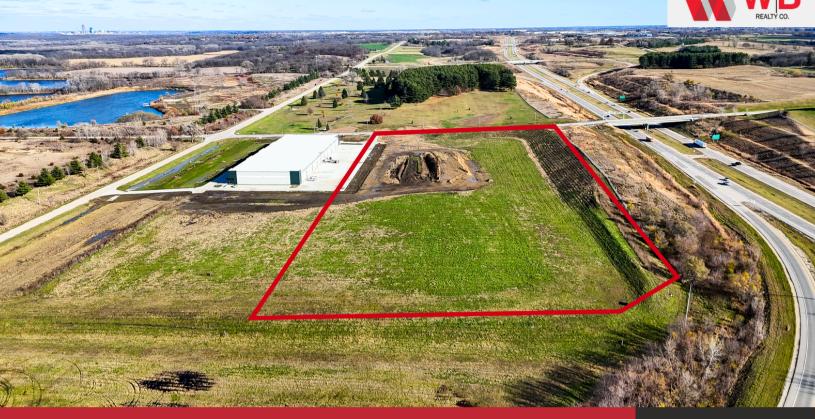

## **FOR SALE 3155 SE 42ND ST, WEST DES MOINES**

South Branch Business Park offers 16.37 acres of land for sale, positioned at the crossroads of I-35 and Highway 5. With high visibility and low congestion, this site is perfect for transportation and logistics operations. A proposed 300,000 square foot test fit building adds to the potential of this property, making it an excellent opportunity for businesses looking to expand or establish their presence in West Des Moines.

- 16.37 Acres For Sale
- Zoned PCP PUD
- Shared Detention
- Shovel Ready

- 10 minute drive to the airport
- Located in West Des Moines
- Utilities to site
- Easy access to Hwy 5 and I-35

WB Realty Company is a licensed broker in the state of Iowa