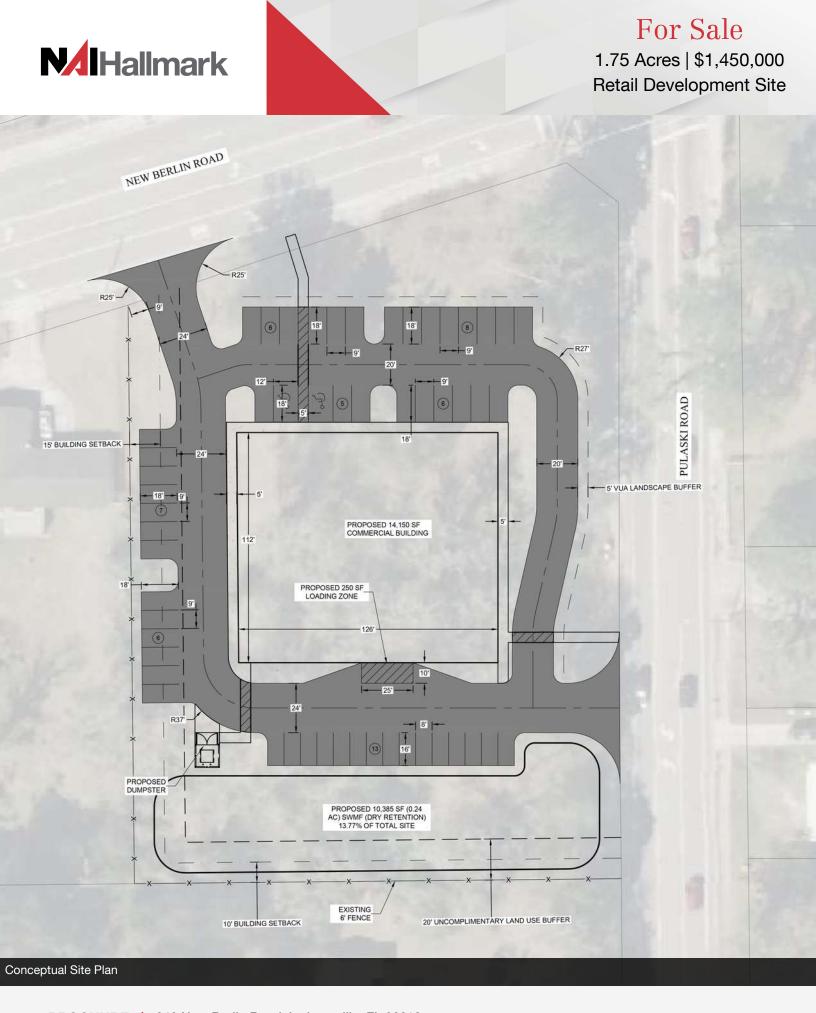

#### Property Overview

1.75 Acre Retail Development Parcel Zoned CCG-1 at a signalized intersection.

### Offering Summary

| Sale Price:     | \$1,450,000                                                   |
|-----------------|---------------------------------------------------------------|
| Tax ID #:       | 106669-0500                                                   |
| Lot Size:       | 1.75 Acres                                                    |
| Zoning:         | CCG-1                                                         |
| Traffic Counts: | 11,000 vehicles per day on both<br>New Berlin & Pulaski Roads |