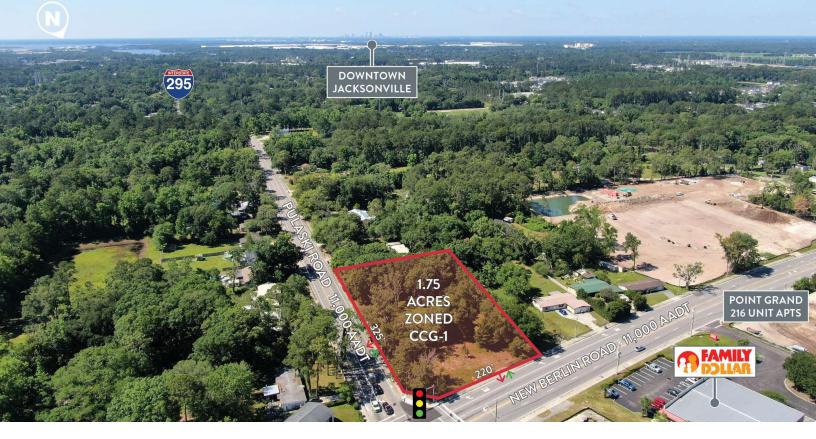

### **Property Highlights**

- · Signalized corner of New Berlin Rd and Pulaski Rd in booming Oceanway submarket
- Zoned CCG-1 with no wetlands
- Frontage of 325±' on Pulaski and 220±' on New Berlin
- · Close proximity to River City Marketplace, UF Health, and the new VA Medical Center under construction
- First Coast High School (2,153 students) is one mile north
- 204 apartments under construction directly across the street, plus multiple residential developments being built in the area
- · The signalized corner is prime for multiple retail uses
- Pulaski Road leads directly to I-295 1.5 miles south

#### Property Overview

1.75 Acre Retail Development Parcel Zoned CCG-1 at a signalized intersection.

### Offering Summary

| Sale Price:     | \$1,450,000                                                   |
|-----------------|---------------------------------------------------------------|
| Tax ID #:       | 106669-0500                                                   |
| Lot Size:       | 1.75 Acres                                                    |
| Zoning:         | CCG-1                                                         |
| Traffic Counts: | 11,000 vehicles per day on both<br>New Berlin & Pulaski Roads |