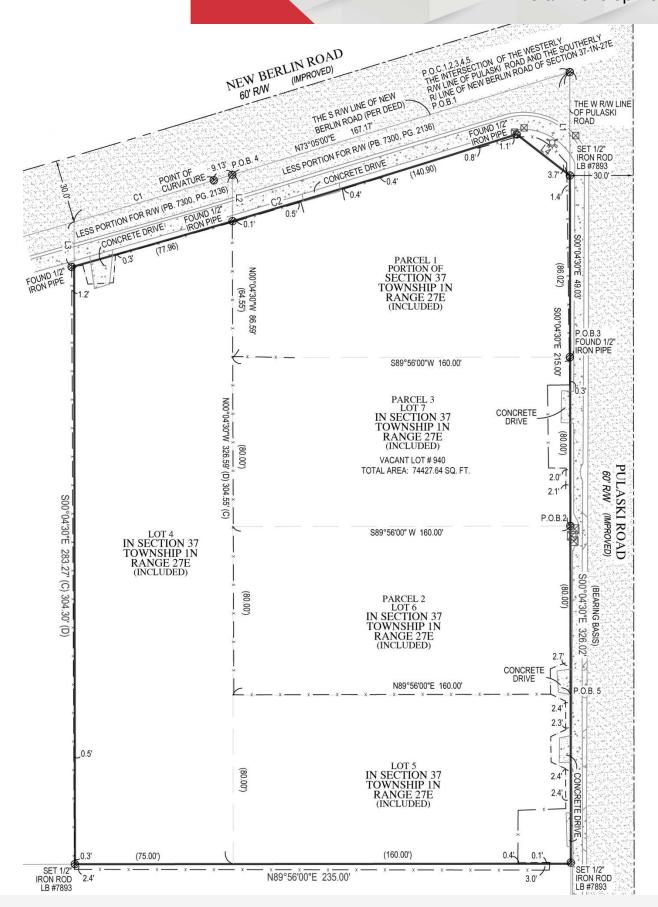

#### Property Overview

1.75 Acre Retail Development Parcel Zoned CCG-1 at a signalized intersection.

### Offering Summary

| Sale Price:     | \$1,450,000                                                   |
|-----------------|---------------------------------------------------------------|
| Tax ID #:       | 106669-0500                                                   |
| Lot Size:       | 1.75 Acres                                                    |
| Zoning:         | CCG-1                                                         |
| Traffic Counts: | 11,000 vehicles per day on both<br>New Berlin & Pulaski Roads |