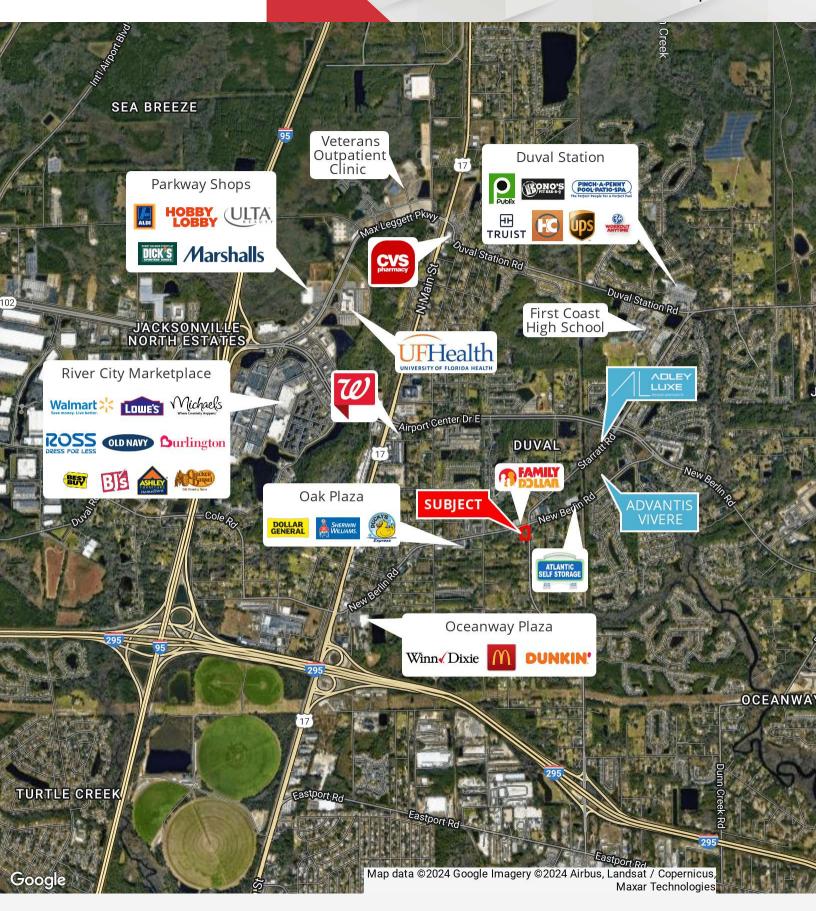

### **Property Highlights**

- · Signalized corner of New Berlin Rd and Pulaski Rd in booming Oceanway submarket
- Zoned CCG-1 with no wetlands
- Frontage of 325±' on Pulaski and 220±' on New Berlin
- · Close proximity to River City Marketplace, UF Health, and the new VA Medical Center under construction
- First Coast High School (2,153 students) is one mile north
- 204 apartments under construction directly across the street, plus multiple residential developments being built in the area
- · The signalized corner is prime for multiple retail uses
- Pulaski Road leads directly to I-295 1.5 miles south