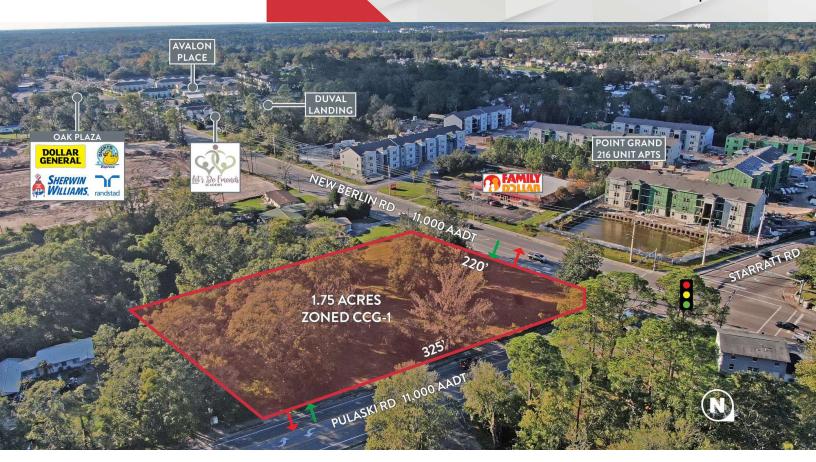

### **Property Highlights**

- · Signalized corner of New Berlin Rd and Pulaski Rd in booming Oceanway submarket
- Zoned CCG-1 with no wetlands
- Frontage of 325±' on Pulaski and 220±' on New Berlin
- · Close proximity to River City Marketplace, UF Health, and the new VA Medical Center under construction
- First Coast High School (2,153 students) is one mile north
- 204 apartments under construction directly across the street, plus multiple residential developments being built in the area
- · The signalized corner is prime for multiple retail uses
- Pulaski Road leads directly to I-295 1.5 miles south

#### Property Overview

1.75 Acre Retail Development Parcel Zoned CCG-1 at a signalized intersection.

### Offering Summary

| Sale Price:     | \$1,450,000                                                   |
|-----------------|---------------------------------------------------------------|
| Tax ID #:       | 106669-0500                                                   |
| Lot Size:       | 1.75 Acres                                                    |
| Zoning:         | CCG-1                                                         |
| Traffic Counts: | 11,000 vehicles per day on both<br>New Berlin & Pulaski Roads |