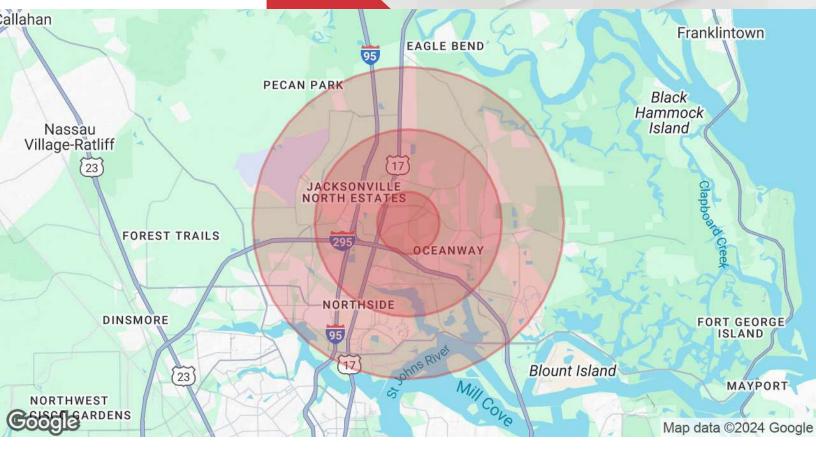

| Demographics      | 1 Mile   | 3 Miles  | 5 Miles  |
|-------------------|----------|----------|----------|
| Total Households  | 2,472    | 12,782   | 25,268   |
| Total Population  | 6,666    | 33,782   | 67,763   |
| Average HH Income | \$92,009 | \$98,496 | \$94,672 |

1.75 Acres | \$1,450,000 Retail Development Site

| Population           | 1 Mile    | 3 Miles   | 5 Miles   |
|----------------------|-----------|-----------|-----------|
| Total Population     | 6,666     | 33,782    | 67,763    |
| Average Age          | 37        | 39        | 39        |
| Average Age (Male)   | 36        | 38        | 38        |
| Average Age (Female) | 38        | 40        | 40        |
| Households & Income  | 1 Mile    | 3 Miles   | 5 Miles   |
| Total Households     | 2,472     | 12,782    | 25,268    |
| # of Persons per HH  | 2.7       | 2.6       | 2.7       |
| Average HH Income    | \$92,009  | \$98,496  | \$94,672  |
| Average House Value  | \$267,365 | \$293.368 | \$303,365 |

Demographics data derived from AlphaMap