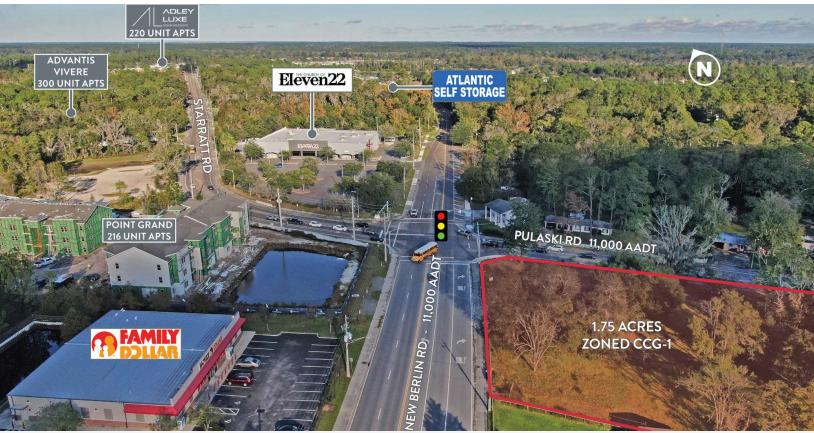

### **Property Highlights**

- · Signalized corner of New Berlin Rd and Pulaski Rd in booming Oceanway submarket
- Zoned CCG-1 with no wetlands
- Frontage of 325±' on Pulaski and 220±' on New Berlin
- · Close proximity to River City Marketplace, UF Health, and the new VA Medical Center under construction
- First Coast High School (2,153 students) is one mile north
- 204 apartments under construction directly across the street, plus multiple residential developments being built in the area
- · The signalized corner is prime for multiple retail uses
- Pulaski Road leads directly to I-295 1.5 miles south

#### Property Overview

1.75 Acre Retail Development Parcel Zoned CCG-1 at a signalized intersection.