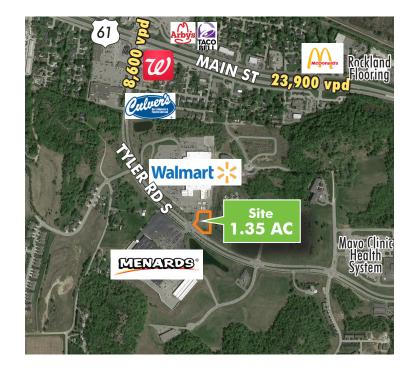

## FOR SALE 1.35 Acre Walmart Outparcel

## 295 TYLER RD S, RED WING MN **STORE #3534**

- + 1.35 acre outlot
- + River town with large trade area pulling from both Minnesota and Wisconsin