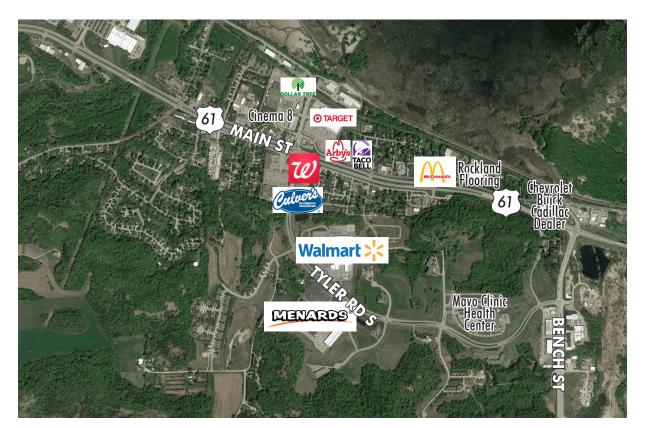

C. Daly Senior Vice President +1 612 336 4319 david.dalv@cbre.com

**CBRE**, Inc. 321 N Clark St Suite 3400 Chicago, IL 60646

RETAIL

© 2020 CBRE, Inc. All rights reserved. This information has been obtained from sources believed reliable, but has not been verified for accuracy or completeness. You should conduct a careful, independent investigation of the property and verify all information. Any reliance on this information is solely at your own risk. CBRE and the CBRE logo are service marks of CBRE, Inc. All other marks displayed on this document are the property of their respective owners. Photos herein are the property of their respective owners. Use of these images without the express written consent of the owner is prohibited.



# 1.35 Acre Walmart Outparcel

# RETAIL TRADE AREA





## **Demographics**

|                         | 1 Mile   | 3 Miles  | 5 Miles  |
|-------------------------|----------|----------|----------|
| Total<br>Population     | 1,601    | 13,449   | 18,451   |
| Number of<br>Households | 786      | 5,948    | 7,883    |
| Average HH<br>Income    | \$74,813 | \$71,250 | \$74,015 |

Source: Esri, 2018 Estimates



RETAIL