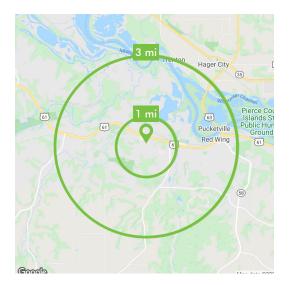

## **Demographics**

|                         | 1 Mile   | 3 Miles  | 5 Miles  |
|-------------------------|----------|----------|----------|
| Total<br>Population     | 1,601    | 13,449   | 18,451   |
| Number of<br>Households | 786      | 5,948    | 7,883    |
| Average HH<br>Income    | \$74,813 | \$71,250 | \$74,015 |

Source: Esri, 2018 Estimates

RETAIL