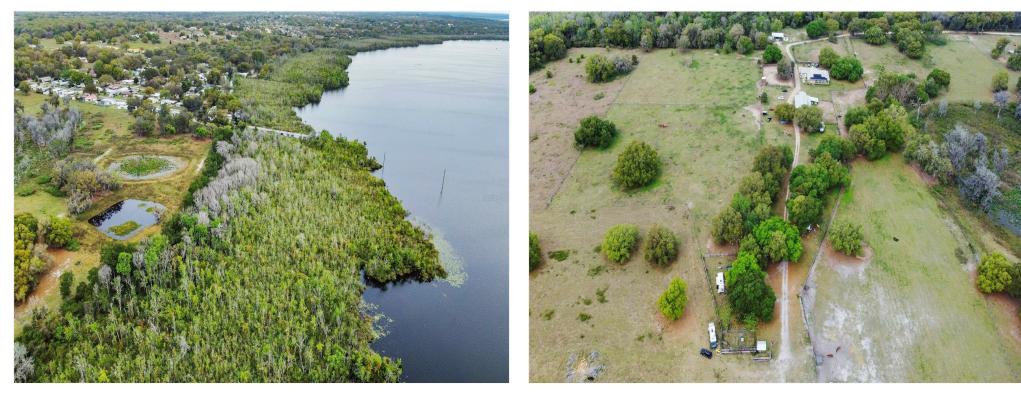

#### **Property Details**

This sprawling 146-acre gem, boasts an impressive 3,000 feet of pristine Lake Griffin water frontage. Currently a serene horse ranch where tranquility meets nature, this property also features a convenient boat ramp for easy lake access. This property affords many development opportunities including a world-class luxury hotel resort with marina (something greatly needed in The Villages Area). A first class Motorcoach & RV resort on beautiful Lake Griffin is something that should be considered, too. Even a mixed-use development with single & multi-family home possibilities, dry boat storage, a marina, condominiums, or vacation time shares are all possibilities. Enhance these developments with potential amenities like fishing piers, a full-service marina with both wet and dry storage, and a private pond perfect for leisurely fishing or simply relaxing by the water. Check out all the concept sketches in the documents with Proforma examples.

#### Property Photos

Aerial w-Property Boundaries

Aerial 3000'+ Lake Frontage

#### Property Photos

Aerial Lake Access Boat Ramp

Aerial Isolated Wetlands

#### Property Photos

Overall Aerial

Property Aerial