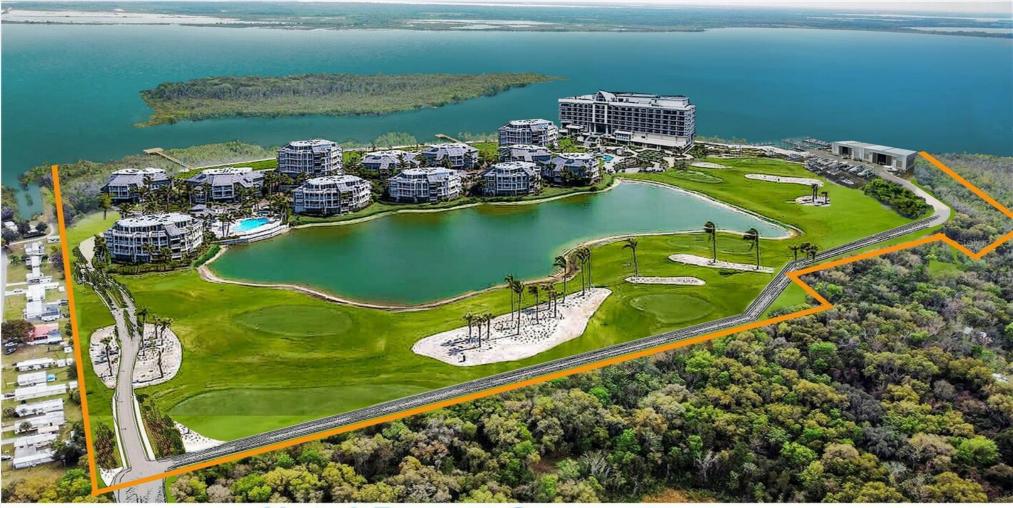

#### The Landing at Lake Griffin Resort

Hotel Resort Concept 37800 Illinois Street, Lady Lake, FL 32159

THE LANDING RESORT CONCEPT

Hotel Resort Concept 1

#### **Property Details**

This sprawling 146-acre gem, boasts an impressive 3,000 feet of pristine Lake Griffin water frontage. Currently a serene horse ranch where tranquility meets nature, this property also features a convenient boat ramp for easy lake access. This property affords many development opportunities including a world-class luxury hotel resort with marina (something greatly needed in The Villages Area). A first class Motorcoach & RV resort on beautiful Lake Griffin is something that should be considered, too. Even a mixed-use development with single & multi-family home possibilities, dry boat storage, a marina, condominiums, or vacation time shares are all possibilities. Enhance these developments with potential amenities like fishing piers, a full-service marina with both wet and dry storage, and a private pond perfect for leisurely fishing or simply relaxing by the water. Check out all the concept sketches in the documents with Proforma examples.