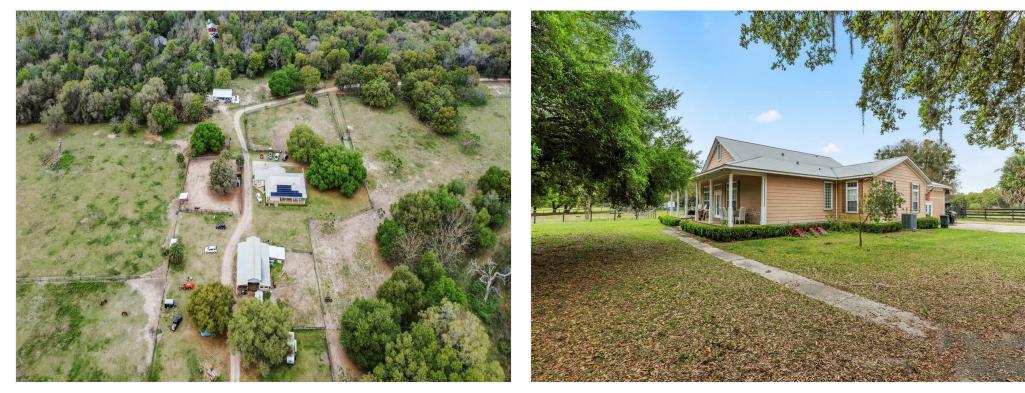

Recreational opportunities are boundless with potential facilities for pickleball, tennis, swimming pools, spas, & a variety of both board & outdoor games. Existing structures include a horse barn, ideal for those considering an equestrian element in their vision, and a covered pavillion that can double as a picnic or event area. The onsite residence could serve as a charming clubhouse or be removed to suit your master plan. Opportunities like this are rare, with such extensive acreage coupled with significant water frontage.

#### Property Photos

Existing Facilities-Barn

Existing House-Check-In 2

#### Property Photos

Existing House-Check-In

Existing Main Access Road

Please do not go on the property without a listing agent escort. Reach out to listing agent to schedule a viewing or request a virtual tour via Facetime if you're not in the area. Please give 24 hours notice minimum. See documents for concept sketches. Value is in the land. Nice 3 BR home, barns & other facilities may or may not be incorporated in a new development.