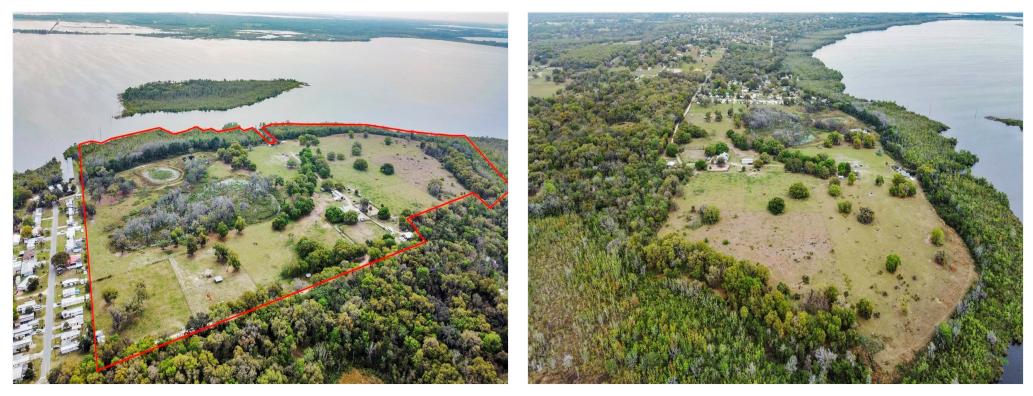

#### **Property Details**

This sprawling 146-acre gem, boasts an impressive 3,000 feet of pristine Lake Griffin water frontage. Currently a serene horse ranch where tranquility meets nature, this property also features a convenient boat ramp for easy lake access. This property affords many development opportunities including a world-class luxury hotel resort with marina (something greatly needed in The Villages Area). A first class Motorcoach & RV resort on beautiful Lake Griffin is something that should be considered, too. Even a mixed-use development with single & multi-family home possibilities, dry boat storage, a marina, condominiums, or vacation time shares are all possibilities. Enhance these developments with potential amenities like fishing piers, a full-service marina with both wet and dry storage, and a private pond perfect for leisurely fishing or simply relaxing by the water. Check out all the concept sketches in the documents with Proforma examples.

#### Property Photos

Aerial w-Property Boundaries

Aerial 3000'+ Lake Frontage