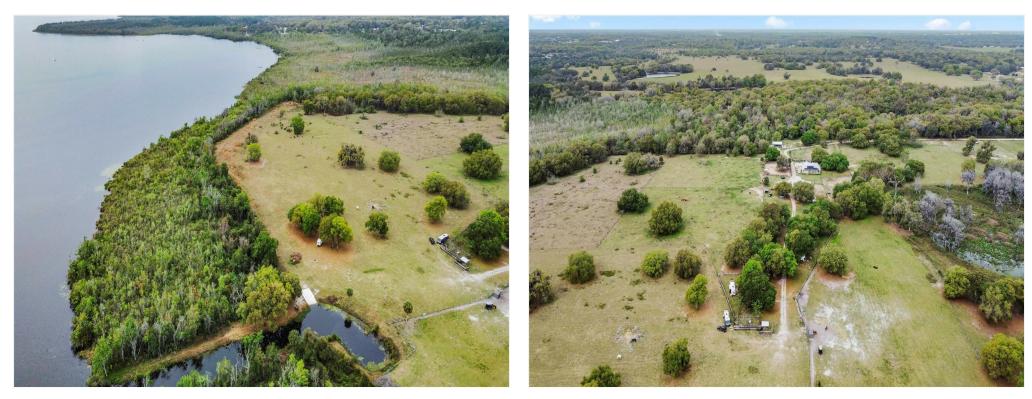

#### **Property Details**

This sprawling 146-acre gem, boasts an impressive 3,000 feet of pristine Lake Griffin water frontage. Currently a serene horse ranch where tranquility meets nature, this property also features a convenient boat ramp for easy lake access. This property affords many development opportunities including a world-class luxury hotel resort with marina (something greatly needed in The Villages Area). A first class Motorcoach & RV resort on beautiful Lake Griffin is something that should be considered, too. Even a mixed-use development with single & multi-family home possibilities, dry boat storage, a marina, condominiums, or vacation time shares are all possibilities. Enhance these developments with potential amenities like fishing piers, a full-service marina with both wet and dry storage, and a private pond perfect for leisurely fishing or simply relaxing by the water. Check out all the concept sketches in the documents with Proforma examples.

Recreational opportunities are boundless with potential facilities for pickleball, tennis, swimming pools, spas, & a variety of both board & outdoor games. Existing structures include a horse barn, ideal for those considering an equestrian element in their vision, and a covered pavillion that can double as a picnic or event area. The onsite residence could serve as a charming clubhouse or be removed to suit your master plan. Opportunities like this are rare, with such extensive acreage coupled with significant water frontage.

#### Property Photos

Aerial w-Property Boundaries

Aerial 3000'+ Lake Frontage

#### Property Photos

Aerial Lake Access Boat Ramp

Aerial Isolated Wetlands

#### Property Photos

Lake Griffin Waterfront

Level Land - Easy Access

#### Property Photos

Overall Aerial

Property Aerial