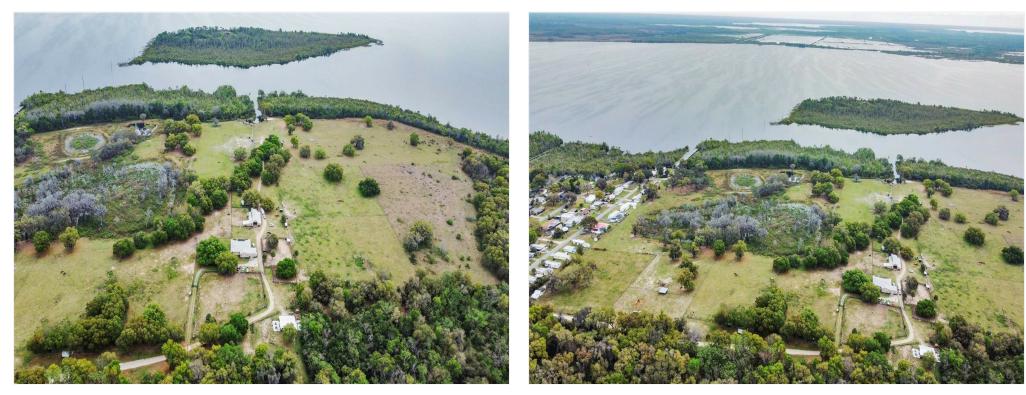

#### **Property Details**

This sprawling 146-acre gem, boasts an impressive 3,000 feet of pristine Lake Griffin water frontage. Currently a serene horse ranch where tranquility meets nature, this property also features a convenient boat ramp for easy lake access. This property affords many development opportunities including a world-class luxury hotel resort with marina (something greatly needed in The Villages Area). A first class Motorcoach & RV resort on beautiful Lake Griffin is something that should be considered, too. Even a mixed-use development with single & multi-family home possibilities, dry boat storage, a marina, condominiums, or vacation time shares are all possibilities. Enhance these developments with potential amenities like fishing piers, a full-service marina with both wet and dry storage, and a private pond perfect for leisurely fishing or simply relaxing by the water. Check out all the concept sketches in the documents with Proforma examples.

#### Property Photos

Aerial w-Property Boundaries

Aerial 3000'+ Lake Frontage

#### Property Photos

Lake Griffin Waterfront

Level Land - Easy Access

#### Property Photos

Overall Aerial

Property Aerial