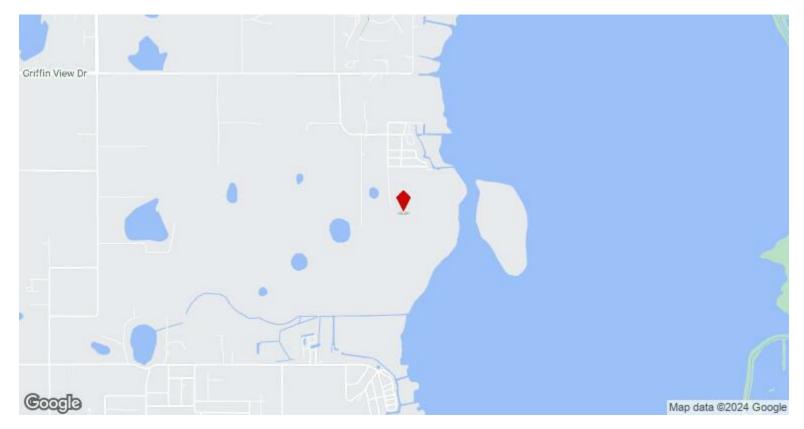

#### Location

From The Villages head east on East Co Rd 466 toward Laurel Manor Dr. Continue to follow East Co Rd 466 E 5.2 mi then turn right onto US-441 S/US Hwy 27 S. Go 0.7 mi and turn left onto Griffin View Dr. Go 3.1 mi and turn right onto Bertsville Rd. Go another 0.5 mi and turn right onto Illinois St. Go through Entry.