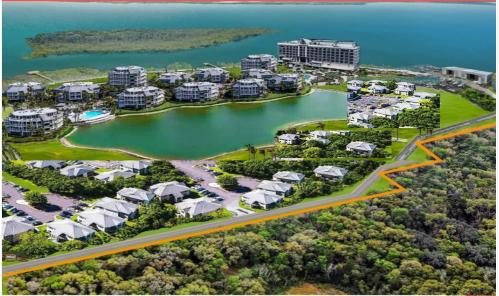

cated near The Villages & Central Florida attractiions

View the full listing here: https://www.loopnet.com/Listing/37800-Illinois-St-Lady-Lake-FL/32327663/

| Price:              | \$9,400,000              |
|---------------------|--------------------------|
| Property Type:      | Land                     |
| Property Subtype:   | Residential              |
| Proposed Use:       | Mixed Use                |
| Sale Type:          | Investment or Owner User |
| Total Lot Size:     | 146.00 AC                |
| No. Lots:           | 1                        |
| Zoning Description: | Non-AG & SF              |
| APN / Parcel ID:    | 25-18-24-0001-000-00100  |
|                     |                          |

#### Location



#### Property Photos

#### The Landing at Lake Griffin Resort





Hotel Resort Concept 37800 Illinois Street, Lady Lake, FL 32159

THE LANDING RESORT CONCEPT

Hotel Resort Concept 1

#### Property Photos



Condo Townhome Concept 37800 Illinois Street, Lady Lake, FL 32159

ADDI BIDGOTOT

High-Density Multi Family Concept

Condo Townhome Concept1

Hi Density Multi-Family Concept

#### **Property Photos**



RV Camping Resort Concept 37800 Illinois Street, Lady Lake, FL 32159

**RV Park Concept 1** 



Residential Development Concept 37800 Illinois Street, Lady Lake, FL 32159

Single Family Concept

#### Property Photos



Aerial w-Property Boundaries

Aerial 3000'+ Lake Frontage

#### Property Photos



Aerial Lake Access Boat Ramp

Aerial Isolated Wetlands

#### Property Photos



Aerial Partial

Close Up Lake Access-Boat Ramp

#### Property Photos