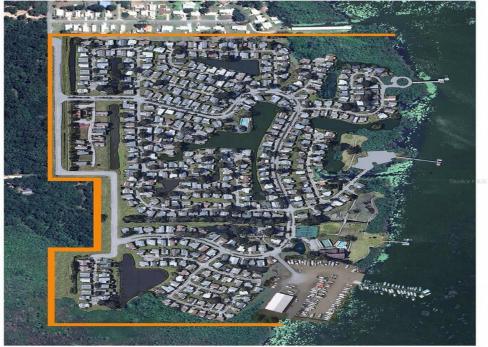

#### **Property Photos**

RV Camping Resort Concept 37800 Illinois Street, Lady Lake, FL 32159

**RV Park Concept 1** 

Residential Development Concept 37800 Illinois Street, Lady Lake, FL 32159

Single Family Concept