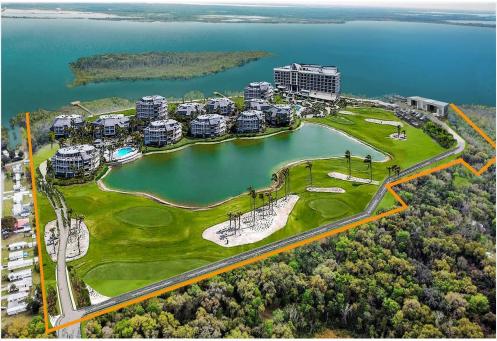

ted near The Villages & Central Florida attractiions

View the full listing here: https://www.loopnet.com/Listing/37800-Illinois-St-Lady-Lake-FL/32327663/

| Price:              | \$9,400,000              |
|---------------------|--------------------------|
| Property Type:      | Land                     |
| Property Subtype:   | Residential              |
| Proposed Use:       | Mixed Use                |
| Sale Type:          | Investment or Owner User |
| Total Lot Size:     | 146.00 AC                |
| No. Lots:           | 1                        |
| Zoning Description: | Non-AG & SF              |
| APN / Parcel ID:    | 25-18-24-0001-000-00100  |
|                     |                          |

#### Location



#### Property Photos

#### The Landing at Lake Griffin Resort





Hotel Resort Concept 37800 Illinois Street, Lady Lake, FL 32159

THE LANDING RESORT CONCEPT

Hotel Resort Concept 1

#### Property Photos



Condo Townhome Concept 37800 Illinois Street, Lady Lake, FL 32159

ADDI BIDGOTOT

High-Density Multi Family Concept

Condo Townhome Concept1

Hi Density Multi-Family Concept

#### **Property Photos**



RV Camping Resort Concept 37800 Illinois Street, Lady Lake, FL 32159

**RV Park Concept 1** 



Residential Development Concept 37800 Illinois Street, Lady Lake, FL 32159

Single Family Concept

#### Property Photos



Aerial w-Property Boundaries

Aerial 3000'+ Lake Frontage

#### Property Photos



Aerial Lake Access Boat Ramp

Aerial Isolated Wetlands

#### Property Photos



Aerial Partial

Close Up Lake Access-Boat Ramp

#### Property Photos