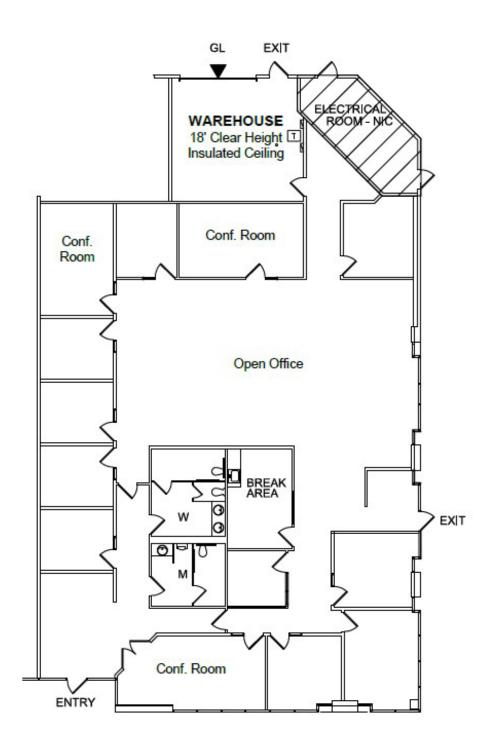

### LISTING DATA:

- 5,550± R&D Rentable SF
- 5,000± SF Office Space
- 550± SF Warehouse Space
- 10 Private Offices
- Large Open Office Area
- 3 Conference Rooms
- Break Room
- 1 Grade Level Door
- 18' Clear Height
- 200 Amps @ 480 Volts
- Easy Access to Hwy 880 & 680
- LED: 7/31/2026
- Direct Lease w/ Landlord Possible