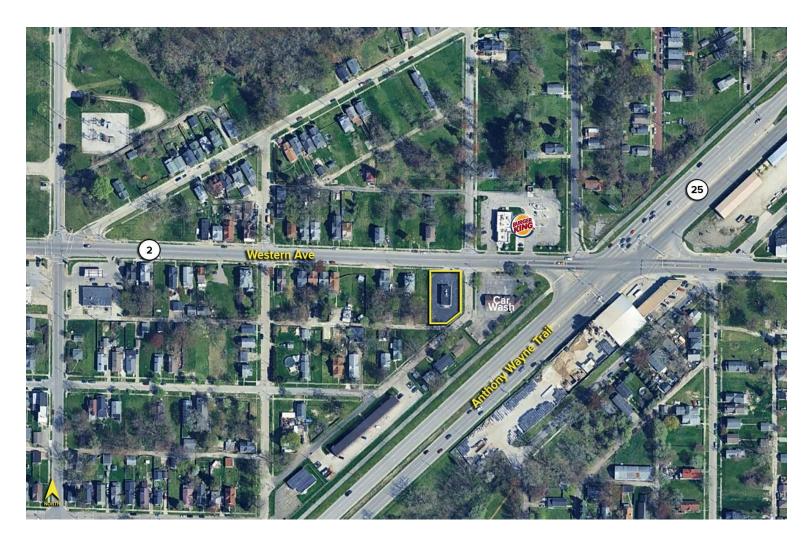

# 935 WESTERN AVENUE TOLEDO, OH 43609

COMMERCIAL BUILDING FOR SALE OR LEASE 1,000 Square Feet

**FULL-SERVICE COMMERCIAL REAL ESTATE** 

### **GENERAL INFORMATION**

Price: \$175,000

Lease Rate: \$15.00/SF NNN

Space Available: 1,000 SF Building Size: 1,000 SF

Number of Stories: 1

Year Constructed: 1985 Condition: Good Acreage: 0.28

Closest Cross Street: Anthony Wayne Trail

County: Lucas Zoning: CR

Parking: 25 spaces

Curb Cuts: 1

Street: 2 lane with center turn lane

For more information, please contact:

GERMANO BRESSAN, CCIM (419) 249 6309 gbressan@signatureassociates.com Four SeaGate, Suite 608 Toledo, Ohio 43604

| ~ | _ |   |   | _ |      |  |
|---|---|---|---|---|------|--|
| L | 0 | m | m | е | nts: |  |

- Freestanding building visible from the Anthony Wayne Trail.
- Great location for check cashing, wireless phone store, fast food, etc.