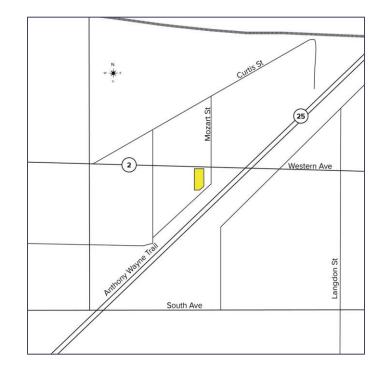

### **GENERAL INFORMATION**

Price: \$175,000

Lease Rate: \$15.00/SF NNN

Space Available: 1,000 SF Building Size: 1,000 SF

Number of Stories: 1

Year Constructed: 1985 Condition: Good Acreage: 0.28

Closest Cross Street: Anthony Wayne Trail

County: Lucas Zoning: CR

Parking: 25 spaces

Curb Cuts: 1

Street: 2 lane with center turn lane

For more information, please contact:

GERMANO BRESSAN, CCIM (419) 249 6309 gbressan@signatureassociates.com Four SeaGate, Suite 608 Toledo, Ohio 43604