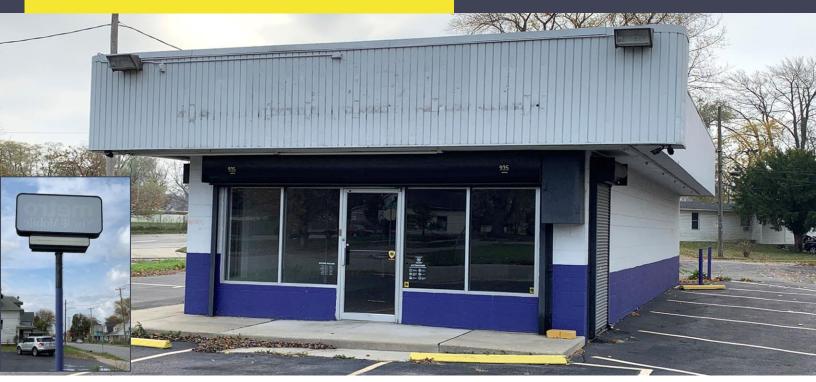

# 935 WESTERN AVENUE TOLEDO, OH 43609

COMMERCIAL BUILDING FOR SALE OR LEASE 1,000 Square Feet

**FULL-SERVICE COMMERCIAL REAL ESTATE** 

| ~ | _ |   |   | _ |      |  |
|---|---|---|---|---|------|--|
| L | 0 | m | m | е | nts: |  |

- Freestanding building visible from the Anthony Wayne Trail.
- Great location for check cashing, wireless phone store, fast food, etc.