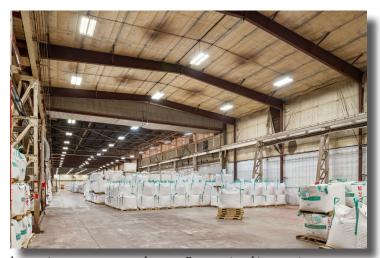

# 400 Cherry Street West

400 Cherry Street West, Kasota, MN 56050

Discover the exceptional 1031 opportunity at 400 Cherry Street West—a prime acquisition of a clear span building with remarkable potential, perfectly positioned between Mankato and St. Peter. This facility boasts seven drive-ins, six docksthree of which were newly added in 2023—and nine overhead cranes spanning the entire building length. Currently leased to a single tenant with deep local roots on a NNN lease, this property sits on over 10.5 acres, offering ample room for expansion. Additionally, the site features direct rail access, enhancing its strategic appeal.

#### **Property Features**

- 89,000 total square foot building 80,000 industrial and 9,000 office
- 6 dock doors (3 with levelers)
- 7 drive-in doors
- 28' clear height
- Outdoor storage
- 10.58 acres
- Easy access to Highway 169
- Sale price \$5,495,000
- 2023 taxes \$38,752