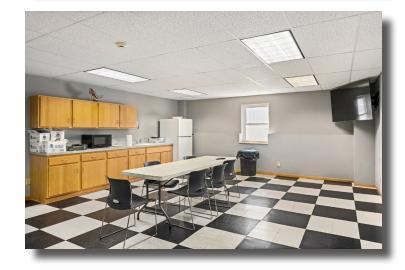

#### **Property Features**

- 89,000 total square foot building 80,000 industrial and 9,000 office
- 6 dock doors (3 with levelers)
- 7 drive-in doors
- 28' clear height
- Outdoor storage
- 10.58 acres
- Easy access to Highway 169
- Sale price \$5,495,000
- 2023 taxes \$38,752