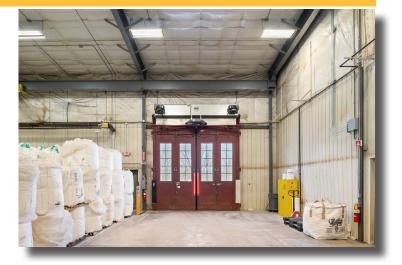

# 400 Cherry Street West

400 Cherry Street West, Kasota, MN 56050

Discover the exceptional 1031 opportunity at 400 Cherry Street West—a prime acquisition of a clear span building with remarkable potential, perfectly positioned between Mankato and St. Peter. This facility boasts seven drive-ins, six docksthree of which were newly added in 2023—and nine overhead cranes spanning the entire building length. Currently leased to a single tenant with deep local roots on a NNN lease, this property sits on over 10.5 acres, offering ample room for expansion. Additionally, the site features direct rail access, enhancing its strategic appeal.

#### **Property Features**

- 89,000 total square foot building 80,000 industrial and 9,000 office
- 6 dock doors (3 with levelers)
- 7 drive-in doors
- 28' clear height
- Outdoor storage
- 10.58 acres
- Easy access to Highway 169
- Sale price \$5,495,000
- 2023 taxes \$38,752