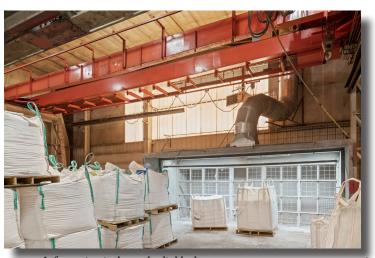

# 400 Cherry Street West

400 Cherry Street West, Kasota, MN 56050

Discover the exceptional 1031 opportunity at 400 Cherry Street West—a prime acquisition of a clear span building with remarkable potential, perfectly positioned between Mankato and St. Peter. This facility boasts seven drive-ins, six docksthree of which were newly added in 2023—and nine overhead cranes spanning the entire building length. Currently leased to a single tenant with deep local roots on a NNN lease, this property sits on over 10.5 acres, offering ample room for expansion. Additionally, the site features direct rail access, enhancing its strategic appeal.

#### **Property Features**

- 89,000 total square foot building 80,000 industrial and 9,000 office
- 6 dock doors (3 with levelers)
- 7 drive-in doors
- 28' clear height
- Outdoor storage
- 10.58 acres
- Easy access to Highway 169
- Sale price \$5,495,000
- 2023 taxes \$38,752