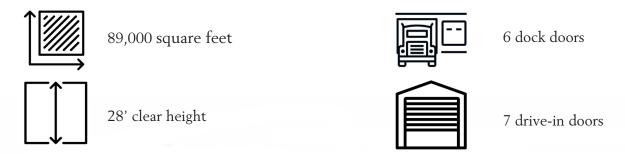

#### **Property Features**

- 89,000 total square foot building 80,000 industrial and 9,000 office
- 6 dock doors (3 with levelers)
- 7 drive-in doors
- 28' clear height
- Outdoor storage
- 10.58 acres
- Easy access to Highway 169
- Sale price \$5,495,000
- 2023 taxes \$38,752