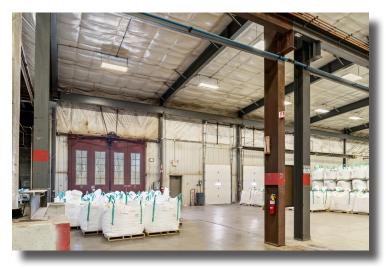

# 400 Cherry Street West

400 Cherry Street West, Kasota, MN 56050

Discover the exceptional 1031 opportunity at 400 Cherry Street West—a prime acquisition of a clear span building with remarkable potential, perfectly positioned between Mankato and St. Peter. This facility boasts seven drive-ins, six docksthree of which were newly added in 2023—and nine overhead cranes spanning the entire building length. Currently leased to a single tenant with deep local roots on a NNN lease, this property sits on over 10.5 acres, offering ample room for expansion. Additionally, the site features direct rail access, enhancing its strategic appeal.

#### **Property Features**

- 89,000 total square foot building 80,000 industrial and 9,000 office
- 6 dock doors (3 with levelers)
- 7 drive-in doors
- 28' clear height
- Outdoor storage
- 10.58 acres
- Easy access to Highway 169
- Sale price \$5,495,000
- 2023 taxes \$38,752