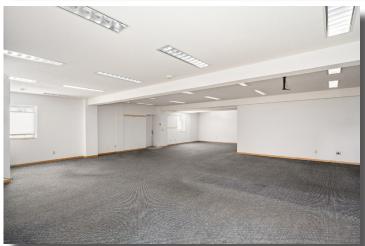

#### **Property Features**

- 89,000 total square foot building 80,000 industrial and 9,000 office
- 6 dock doors (3 with levelers)
- 7 drive-in doors
- 28' clear height
- Outdoor storage
- 10.58 acres
- Easy access to Highway 169
- Sale price \$5,495,000
- 2023 taxes \$38,752