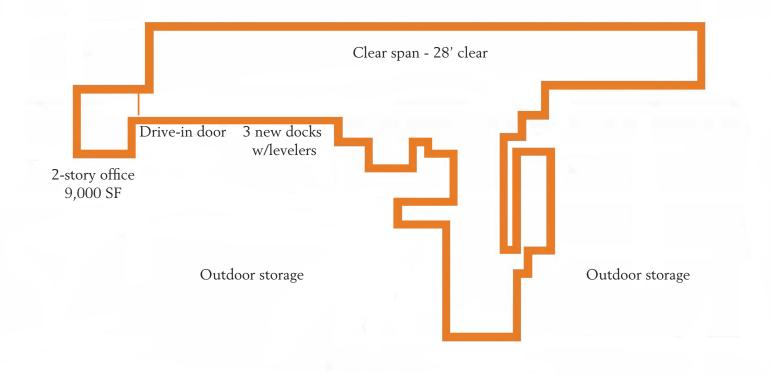

ROSSATO**

**Brokerage Services** 



651.621.2507

#### **BEN BRUNO**

Brokerage Services



651.621.2563 ben@terracegroupllc.com

#### **ERIC DUEHOLM**

Partner



651.621.2550

eric@terracegroupllc.com

# FOR SALE OR LEASE | INDUSTRIAL / DISTRIBUTION 400 Cherry Street West 400 Cherry Street West, Kasota, MN 56050



### Area Map





Minneapolis - St. Paul International Airport 68 miles



Downtown Minneapolis 72 miles



Downtown Saint Paul 78 miles

TONY ROSSATO
Brokerage Services
651.621.2507
tony@terracegroupllc.com

BEN BRUNO
Brokerage Services
651.621.2563
ben@terracegroupllc.com

ERIC DUEHOLM
Partner
651.621.2550
eric@terracegroupllc.com

#### FOR SALE OR LEASE | INDUSTRIAL / DISTRIBUTION

**400 Cherry Street West** 

400 Cherry Street West, Kasota, MN 56050

#### Floor Plan





Brokerage Services 651.621.2507 tony@terracegroupllc.com

### BEN BRUNO

Brokerage Services 651.621.2563 ben@terracegroupllc.com

#### ERIC DUEHOLM

Partner 651.621.2550 eric@terracegroupllc.com

# FOR SALE OR LEASE | INDUSTRIAL / DISTRIBUTION 400 Cherry Street West

400 Cherry Street West, Kasota, MN 56050















TONY ROSSATO
Brokerage Services
651.621.2507
tony@terracegroupllc.com

BEN BRUNO
Brokerage Services
651.621.2563
ben@terracegroupllc.com

ERIC DUEHOLM
Partner
651.621.2550
eric@terracegroupllc.com

# FOR SALE OR LEASE | INDUSTRIAL / DISTRIBUTION

400 Cherry Street West

400 Cherry Street West, Kasota, MN 56050















Information is deemed reliable; however, no warranty or representation is made as to its accuracy or completeness. Property is subject to price cha