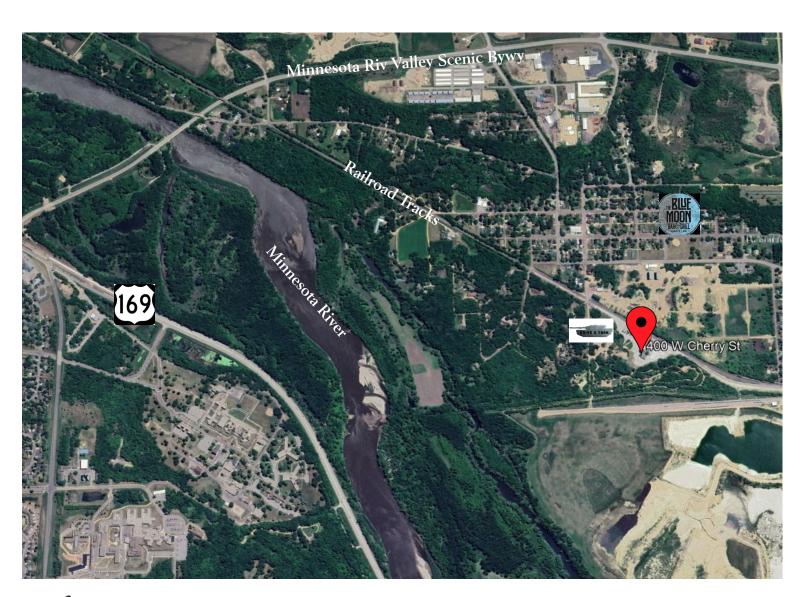

### Area Map

Minneapolis - St. Paul International Airport 68 miles

Downtown Minneapolis 72 miles

Downtown Saint Paul 78 miles

TONY ROSSATO
Brokerage Services
651.621.2507
tony@terracegroupllc.com

BEN BRUNO
Brokerage Services
651.621.2563
ben@terracegroupllc.com