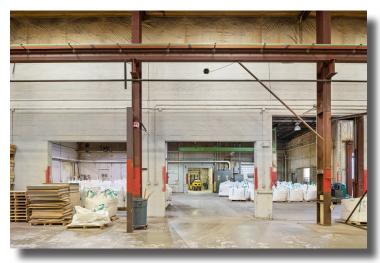

# 400 Cherry Street West

400 Cherry Street West, Kasota, MN 56050

Discover the exceptional 1031 opportunity at 400 Cherry Street West—a prime acquisition of a clear span building with remarkable potential, perfectly positioned between Mankato and St. Peter. This facility boasts seven drive-ins, six docksthree of which were newly added in 2023—and nine overhead cranes spanning the entire building length. Currently leased to a single tenant with deep local roots on a NNN lease, this property sits on over 10.5 acres, offering ample room for expansion. Additionally, the site features direct rail access, enhancing its strategic appeal.

#### **Property Features**

- 89,000 total square foot building 80,000 industrial and 9,000 office
- 6 dock doors (3 with levelers)
- 7 drive-in doors
- 28' clear height
- Outdoor storage
- 10.58 acres
- Easy access to Highway 169
- Sale price \$5,495,000
- 2023 taxes \$38,752