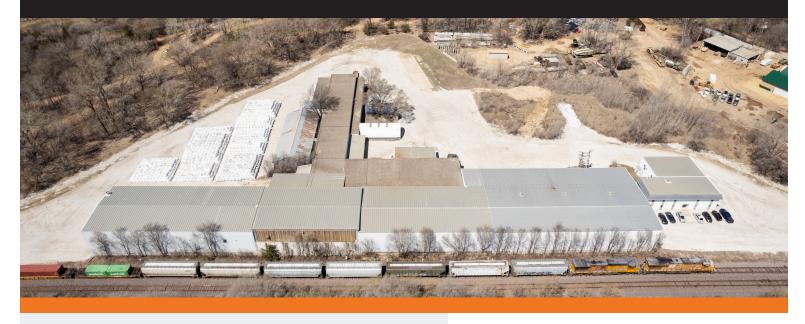

# 400 Cherry Street West

400 Cherry Street West, Kasota, MN 56050

Discover the exceptional 1031 opportunity at 400 Cherry Street West—a prime acquisition of a clear span building with remarkable potential, perfectly positioned between Mankato and St. Peter. This facility boasts seven drive-ins, six docksthree of which were newly added in 2023—and nine overhead cranes spanning the entire building length. Currently leased to a single tenant with deep local roots on a NNN lease, this property sits on over 10.5 acres, offering ample room for expansion. Additionally, the site features direct rail access, enhancing its strategic appeal.

#### **Property Features**

- 89,000 total square foot building 80,000 industrial and 9,000 office
- 6 dock doors (3 with levelers)
- 7 drive-in doors
- 28' clear height
- Outdoor storage
- 10.58 acres
- Easy access to Highway 169
- Sale price \$5,495,000
- 2023 taxes \$38,752