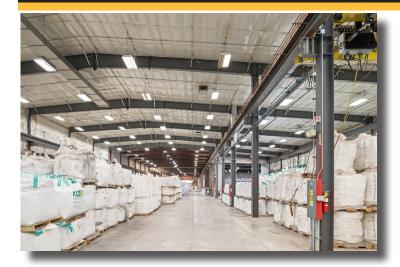

# 400 Cherry Street West

400 Cherry Street West, Kasota, MN 56050

Discover the exceptional 1031 opportunity at 400 Cherry Street West—a prime acquisition of a clear span building with remarkable potential, perfectly positioned between Mankato and St. Peter. This facility boasts seven drive-ins, six docksthree of which were newly added in 2023—and nine overhead cranes spanning the entire building length. Currently leased to a single tenant with deep local roots on a NNN lease, this property sits on over 10.5 acres, offering ample room for expansion. Additionally, the site features direct rail access, enhancing its strategic appeal.

#### **Property Features**

- 89,000 total square foot building 80,000 industrial and 9,000 office
- 6 dock doors (3 with levelers)
- 7 drive-in doors
- 28' clear height
- Outdoor storage
- 10.58 acres
- Easy access to Highway 169
- Sale price \$5,495,000
- 2023 taxes \$38,752