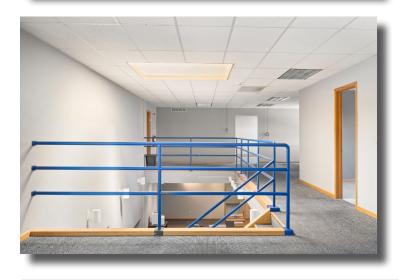

#### **Property Features**

- 89,000 total square foot building 80,000 industrial and 9,000 office
- 6 dock doors (3 with levelers)
- 7 drive-in doors
- 28' clear height
- Outdoor storage
- 10.58 acres
- Easy access to Highway 169
- Sale price \$5,495,000
- 2023 taxes \$38,752