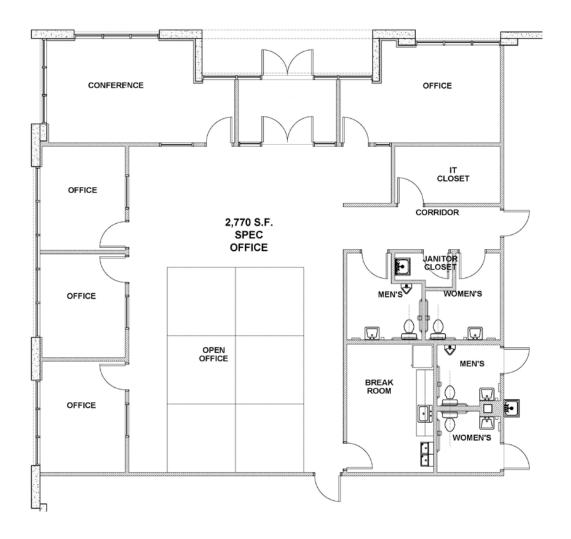

## **SPEC OFFICE FLOOR PLAN**

- 4 Private Offices
- 1 Conference Room
- Break Room
- Dedicated Office Restrooms

- Open Office Area
- IT Room
- Janitor Closet
- 2 Dedicated Warehouse Restrooms