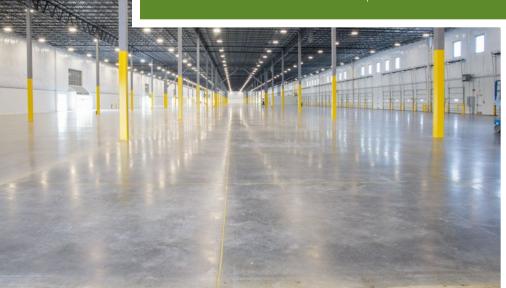

## **PROPERTY HIGHLIGHTS**

**Building Size** 199,500 SF

**Available Space** 98,730 SF (Divisible to ± 30,000 SF)

Office One (1) 2,770 SF spec office

**Building Depth** 190'

**Column Spacing** 43' 4" x 52' 6" (60' speed bay)

Truck Court 150'

**Parking** 181 Auto stalls (0.91/1,000)

**Zoning** I-3 (Commerce City)

Clear Height 32'

Dock-High Loading

30 Dock-high doors

(40,000 lbs pit leveler every other door with dock seals and lights)