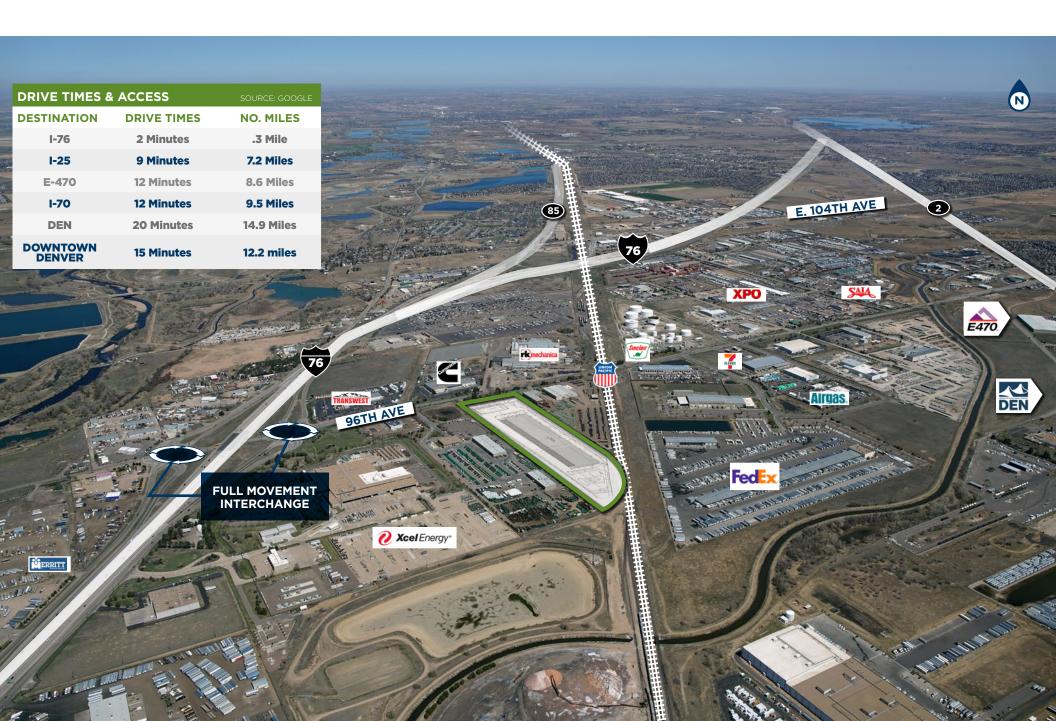

Space** 98,730 SF (Divisible to ± 30,000 SF)

Office One (1) 2,770 SF spec office

**Building Depth** 190'

**Column Spacing** 43' 4" x 52' 6" (60' speed bay)

Truck Court 150'

**Parking** 181 Auto stalls (0.91/1,000)

**Zoning** I-3 (Commerce City)

Clear Height 32'

Dock-High Loading

30 Dock-high doors

(40,000 lbs pit leveler every other door with dock seals and lights)

**Drive-In Loading** One (1) Drive-in ramp

Fire Sprinklers ESFR

**Lighting** LED

Potential Rail Union Pacific

Power 480V/3-Phase

OPEX \$3.67/SF (2024)









## **SITE PLAN**





## **SPEC OFFICE FLOOR PLAN**



- 4 Private Offices
- 1 Conference Room
- Break Room
- Dedicated Office Restrooms

- Open Office Area
- IT Room
- Janitor Closet
- 2 Dedicated Warehouse Restrooms







## **DRIVE TIMES AND ACCESS**



## **LOGISTICAL ADVANTAGES**



# FIRST 76 LOGISTICS CENTER

For more information, please contact:

#### **DREW MCMANUS, SIOR**

Executive Managing Director +1 303 813 6427

drew.mcmanus@cushwake.com

#### **RYAN SEARLE**

Senior Director +1 303 813 6499 ryan.searle@cushwake.com

#### **BRYAN FRY**

Senior Director +1 303 312 4221 bryan.fry@cushwake.com

#### JOHN STRABEL

Regional Director +1 248 894 3974 jstrabel@firstindustrial.com

©2024 Cushman & Wakefield. All rights reserved. The information contained in this communication is strictly confidential. This information has been obtained from sources believed to be reliable but has not been verified. NO WARRANTY OR REPRESENTATION, EXPRESS OR IMPLIED, IS MADE AS TO THE CONDITION OF THE PROPERTY (OR PROPERTIES) REFERENCED HEREIN OR AS TO