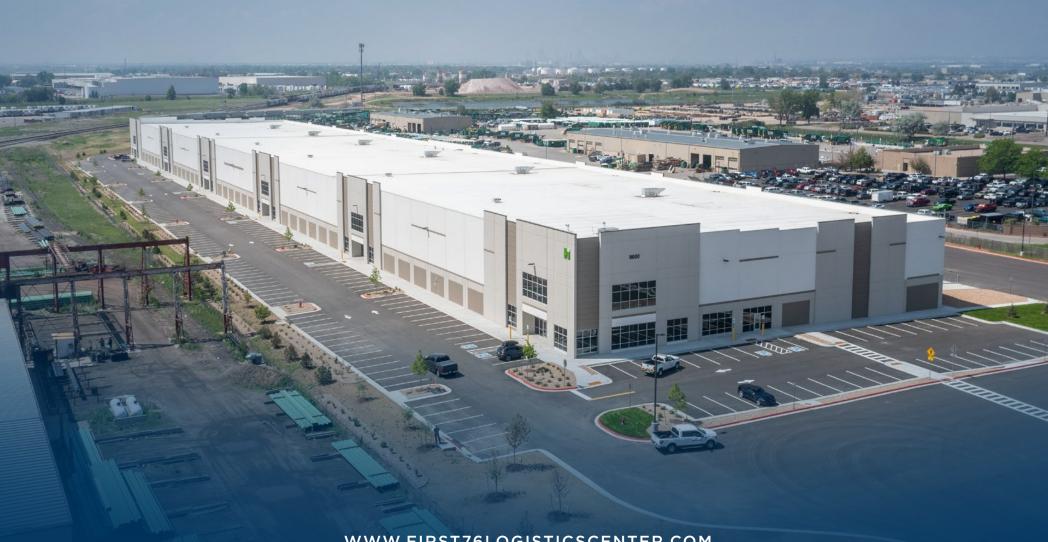

# **FIRST 76** LOGISTICS CENTER

## 98,730 SF CLASS A INDUSTRIAL

**AVAILABLE FOR LEASE** 

WWW.FIRST76LOGISTICSCENTER.COM

8000 E. 96TH AVENUE, COMMERCE CITY, COLORADO 80604

FLEXIBLE DIVISIBILITY

POTENTIAL RAIL ACCESS

**HEAVY INDUSTRIAL ZONING** FOR TRAILER PARKING OR **OUTSIDE STORAGE** 