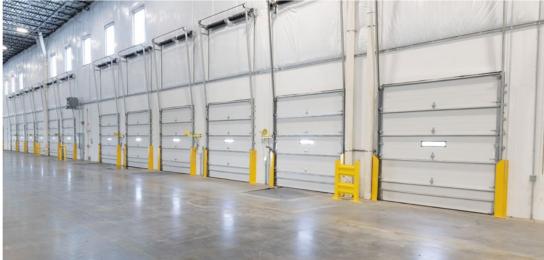

Truck Court 150'

**Parking** 181 Auto stalls (0.91/1,000)

**Zoning** I-3 (Commerce City)

Clear Height 32'

Dock-High Loading

30 Dock-high doors

(40,000 lbs pit leveler every other door with dock seals and lights)