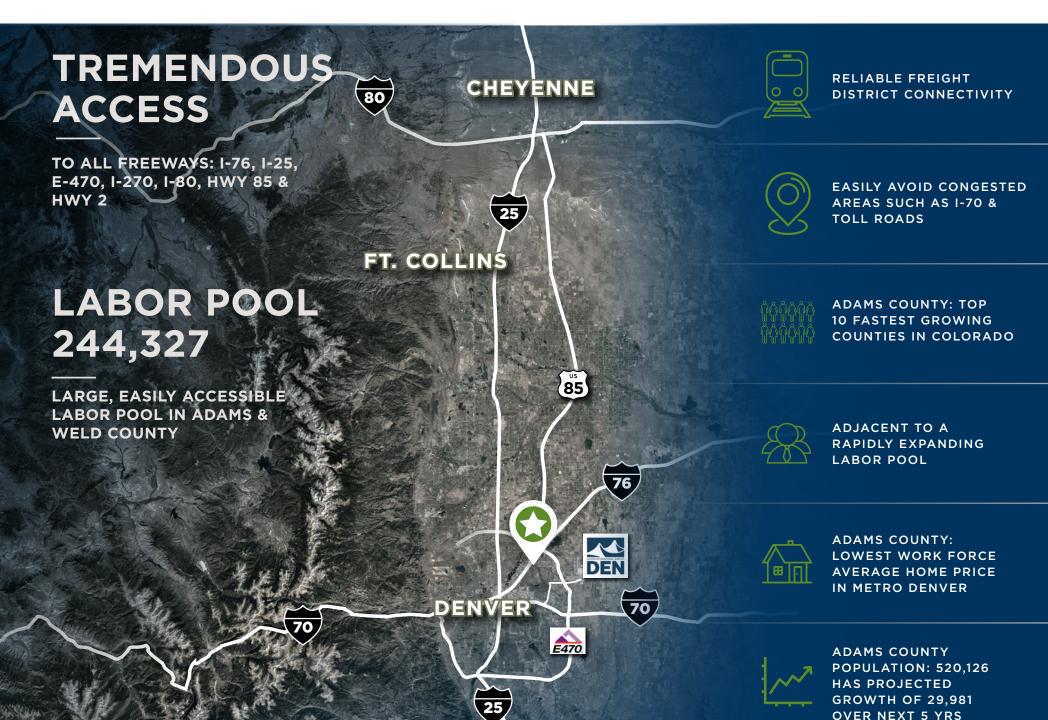

± 30,000 SF)

Office One (1) 2,770 SF spec office

**Building Depth** 190'

**Column Spacing** 43' 4" x 52' 6" (60' speed bay)

Truck Court 150'

**Parking** 181 Auto stalls (0.91/1,000)

**Zoning** I-3 (Commerce City)

Clear Height 32'

Dock-High Loading

30 Dock-high doors

(40,000 lbs pit leveler every other door with dock seals and lights)

**Drive-In Loading** One (1) Drive-in ramp

Fire Sprinklers ESFR

**Lighting** LED

Potential Rail Union Pacific

Power 480V/3-Phase

OPEX \$3.67/SF (2024)









## **SITE PLAN**





## **SPEC OFFICE FLOOR PLAN**



- 4 Private Offices
- 1 Conference Room
- Break Room
- Dedicated Office Restrooms

- Open Office Area
- IT Room
- Janitor Closet
- 2 Dedicated Warehouse Restrooms







## **DRIVE TIMES AND ACCESS**



## **LOGISTICAL ADVANTAGES**



# FIRST 76 LOGISTICS CENTER

For more information, please contact:

#### **DREW MCMANUS, SIOR**

Executive Managing Director +1 303 813 6427

drew.mcmanus@cushwake.com

#### **RYAN SEARLE**

Senior Director +1 303 813 6499 ryan.searle@cushwake.com

#### **BRYAN FRY**

Senior Director +1 303 312 4221 bryan.fry@cushwake.com

#### JOHN STRABEL

Regional Director +1 248 894 3974 jstrabel@firstindustrial.com

©2024 Cushman & Wakefield. All rights reserved. The information contained in this communication is strictly confidential. This information has been obtained from sources believed to be reliable but has not been verified. NO WARRANTY OR REPRESENTATION, EXPRESS OR IMPLIED, IS MADE AS TO THE CONDITION OF THE PROPERTY (OR PROPERTIES) REFERENCED HEREIN OR AS TO THE ACCURACY OR COMPLETENESS OF