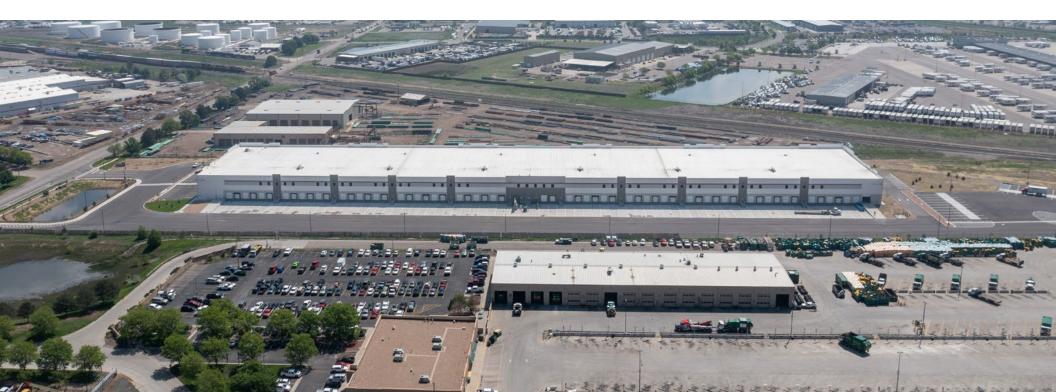

# **FIRST 76** LOGISTICS CENTER

## 98,730 SF CLASS A INDUSTRIAL

**AVAILABLE FOR LEASE** 

WWW.FIRST76LOGISTICSCENTER.COM

8000 E. 96TH AVENUE, COMMERCE CITY, COLORADO 80604

FLEXIBLE DIVISIBILITY

POTENTIAL RAIL ACCESS

**HEAVY INDUSTRIAL ZONING** FOR TRAILER PARKING OR **OUTSIDE STORAGE** 