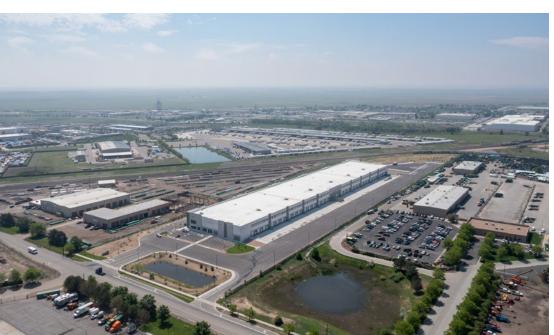

# **FIRST 76** LOGISTICS CENTER

## 98,730 SF CLASS A INDUSTRIAL

**AVAILABLE FOR LEASE** 

WWW.FIRST76LOGISTICSCENTER.COM

8000 E. 96TH AVENUE, COMMERCE CITY, COLORADO 80604

FLEXIBLE DIVISIBILITY

POTENTIAL RAIL ACCESS

**HEAVY INDUSTRIAL ZONING** FOR TRAILER PARKING OR **OUTSIDE STORAGE** 

SIGNIFICANT POWER

## **PROPERTY HIGHLIGHTS**

**Building Size** 199,500 SF

**Available Space** 98,730 SF (Divisible to ± 30,000 SF)

Office One (1) 2,770 SF spec office

**Building Depth** 190'

**Column Spacing** 43' 4" x 52' 6" (60' speed bay)

Truck Court 150'

**Parking** 181 Auto stalls (0.91/1,000)

**Zoning** I-3 (Commerce City)

Clear Height 32'

Dock-High Loading

30 Dock-high doors

(40,000 lbs pit leveler every other door with dock seals and lights)

**Drive-In Loading** One (1) Drive-in ramp

Fire Sprinklers ESFR

**Lighting** LED

Potential Rail Union Pacific

Power 480V/3-Phase

OPEX \$3.67/SF (2024)