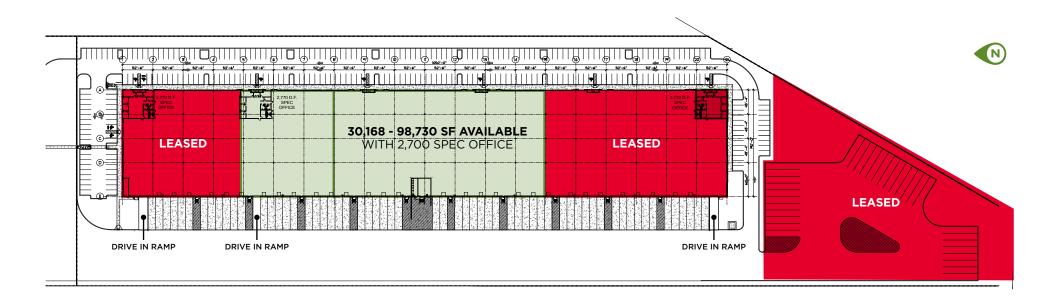

## **SITE PLAN**

## **PROPERTY HIGHLIGHTS**

**Building Size** 199,500 SF

**Available Space** 98,730 SF (Divisible to ± 30,000 SF)

Office One (1) 2,770 SF spec office

**Building Depth** 190'

**Column Spacing** 43' 4" x 52' 6" (60' speed bay)

Truck Court 150'

**Parking** 181 Auto stalls (0.91/1,000)

**Zoning** I-3 (Commerce City)

Clear Height 32'

Dock-High Loading

30 Dock-high doors

(40,000 lbs pit leveler every other door with dock seals and lights)

**Drive-In Loading** One (1) Drive-in ramp

Fire Sprinklers ESFR

**Lighting** LED

Potential Rail Union Pacific

Power 480V/3-Phase

OPEX \$3.67/SF (2024)