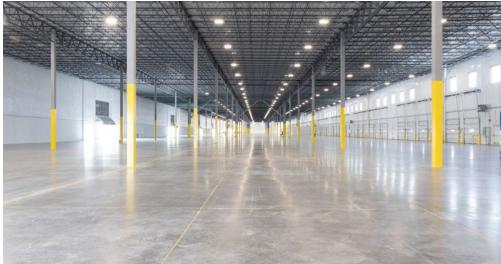

## **PROPERTY HIGHLIGHTS**

**Building Size** 199,500 SF

**Available Space** 98,730 SF (Divisible to ± 30,000 SF)

Office One (1) 2,770 SF spec office

**Building Depth** 190'

**Column Spacing** 43' 4" x 52' 6" (60' speed bay)

Truck Court 150'

**Parking** 181 Auto stalls (0.91/1,000)

**Zoning** I-3 (Commerce City)

Clear Height 32'

Dock-High Loading

30 Dock-high doors

(40,000 lbs pit leveler every other door with dock seals and lights)