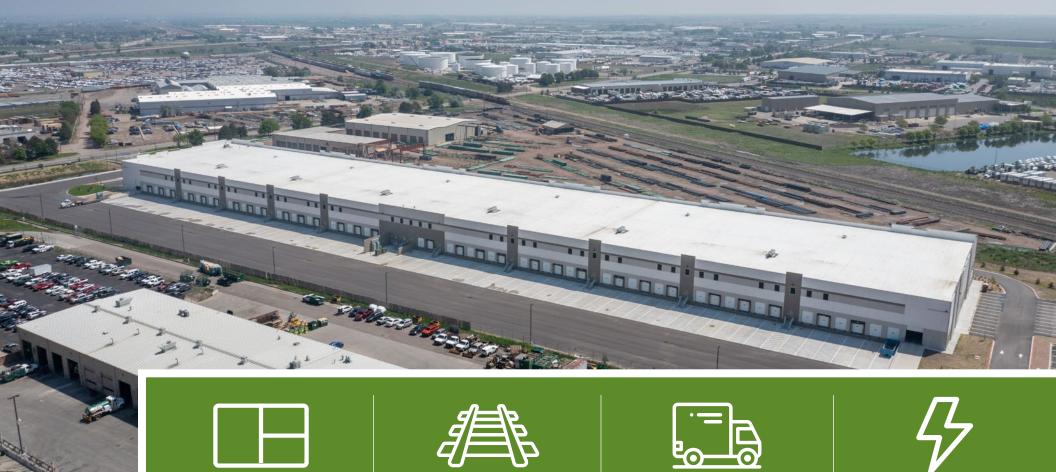

# **FIRST 76** LOGISTICS CENTER

## 98,730 SF CLASS A INDUSTRIAL

**AVAILABLE FOR LEASE** 



WWW.FIRST76LOGISTICSCENTER.COM

8000 E. 96TH AVENUE, COMMERCE CITY, COLORADO 80604







FLEXIBLE DIVISIBILITY



POTENTIAL RAIL ACCESS



**HEAVY INDUSTRIAL ZONING** FOR TRAILER PARKING OR **OUTSIDE STORAGE** 



SIGNIFICANT POWER





## **PROPERTY HIGHLIGHTS**

**Building Size** 199,500 SF

**Available Space** 98,730 SF (Divisible to ± 30,000 SF)

Office One (1) 2,770 SF spec office

**Building Depth** 190'

**Column Spacing** 43' 4" x 52' 6" (60' speed bay)

Truck Court 150'

**Parking** 181 Auto stalls (0.91/1,000)

**Zoning** I-3 (Commerce City)

Clear Height 32'

Dock-High Loading

30 Dock-high doors

(40,000 lbs pit leveler every other door with dock seals and lights)

**Drive-In Loading** One (1) Drive-in ramp

Fire Sprinklers ESFR

**Lighting** LED

Potential Rail Union Pacific

Power 480V/3-Phase

OPEX \$3.67/SF (2024)









## **SITE PLAN**





## **SPEC OF