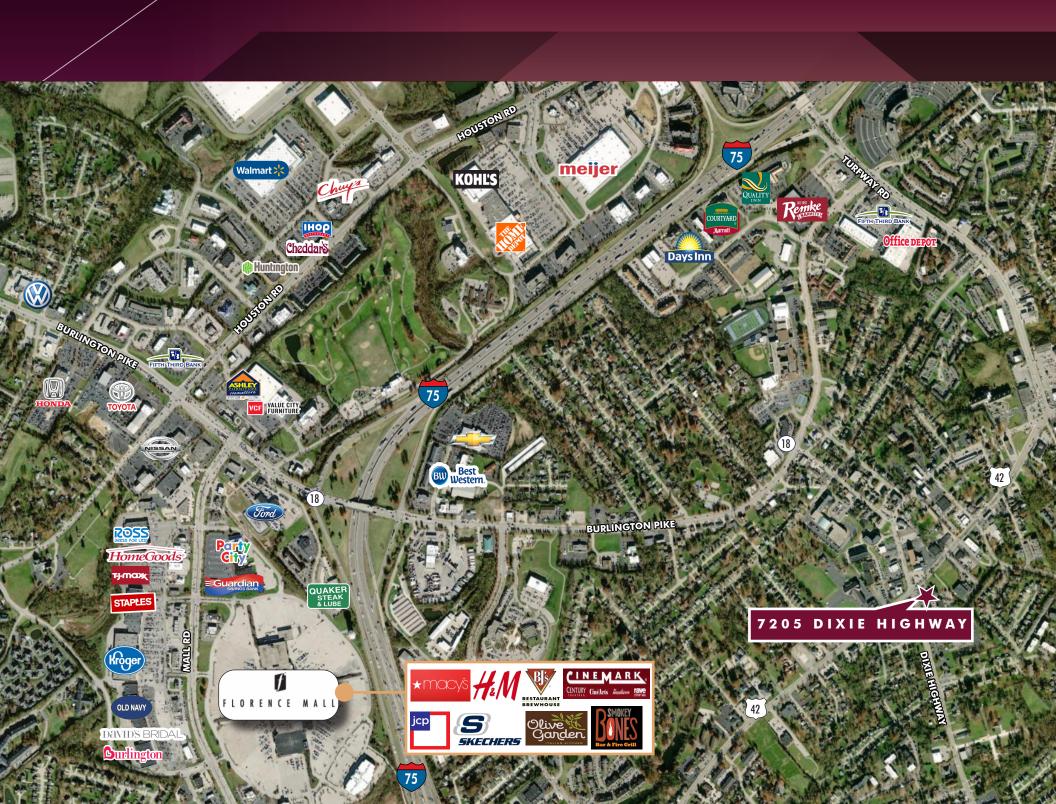

# 7205 DIXIE HIGHWAY

Florence Professional Centre

Florence, KY 41042







### LOCATION SPECIFICATIONS

| DEMOGRAPHICS                       | 1 MILE   | 3 MILE   | 5 MILE    |
|------------------------------------|----------|----------|-----------|
| 2023 Estimated<br>Population       | 13,933   | 66,533   | 155,651   |
| 2023 Estimated<br>Households       | 5,804    | 26,665   | 60,030    |
| 2023 Estimated<br>Household Income | \$72,132 | \$85,602 | \$102,805 |

| TRAFFIC COUNTS          | VEHICLES PER DAY |
|-------------------------|------------------|
| I-71 at Burlington Pike | 171,455          |
| I-71 at Turfway Road    | 183,372          |
|                         |                  |





## 7205 DIXIE HIGHWAY

### PLEASE CONTACT:

#### MAGGIE LEHMKUHL-WELCH

Senior Associate +1 513 369 1374 maggie.lehmkuhl@cbre.com

© 2024 CBRE, Inc. All rights reserved. This information has been obtained from sources believed reliable, but has not been verified for accuracy or completeness. You should conduct a careful, independent investigation of the property and verify all information. Any reliance on this information is solely at your own risk. CBRE and the CBRE logo are service marks of CBRE, Inc. All other marks displayed on this document are the property of their respective owners, and the use of such logos does not imply any affiliation with or endorsement of CBRE. Photos herein are the property of their respective owners. Use of these images without the express written consent