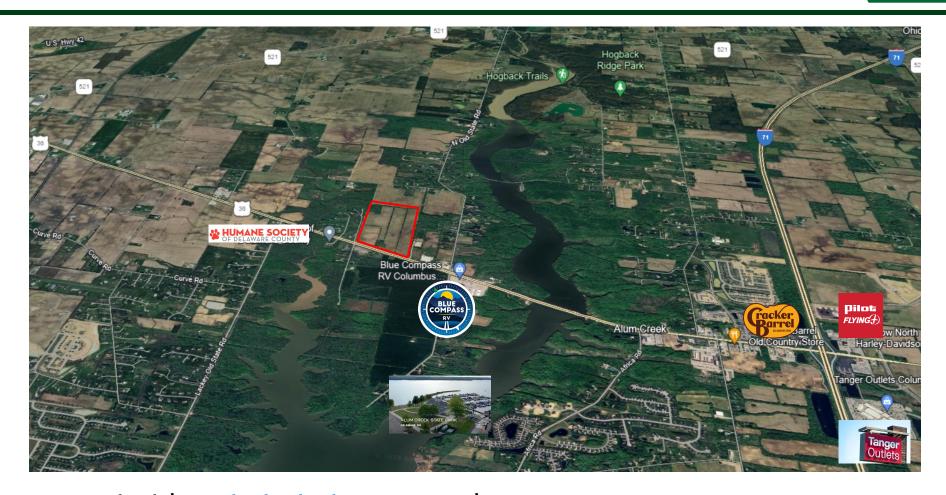

### 109 (+-) Acres - Delaware/Berlin TWP

5143 State Route 37, Delaware Ohio 43015

5143 State Route 37, Delaware, Ohio 43015

#### PROPERTY INFORMATION

- 109 Acres with 1,900' (+-) of frontage on St. Rt. 37 in Delaware, Ohio
- Zoning Property located in the Berlin Commercial Overlay (BCO) –See article 15 BCO zoning link
- Olentangy School District
- Close proximity to Alum Creek State Park/Alum Creek Reservoir, Tanger Outlets and Downtown Delaware
- Incredible investment opportunity
- Approx. 2.5 miles to freeway access