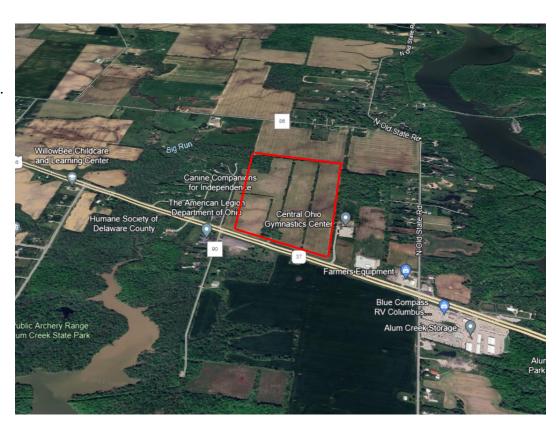

### 109 (+-) Acres - Delaware/Berlin TWP

5143 State Route 37, Delaware Ohio 43015

5143 State Route 37, Delaware, Ohio 43015

#### PROPERTY INFORMATION

- 109 Acres with 1,900' (+-) of frontage on St. Rt. 37 in Delaware, Ohio
- Zoning Property located in the Berlin Commercial Overlay (BCO) –See article 15 BCO zoning link
- Olentangy School District
- Close proximity to Alum Creek State Park/Alum Creek Reservoir, Tanger Outlets and Downtown Delaware
- Incredible investment opportunity
- Approx. 2.5 miles to freeway access