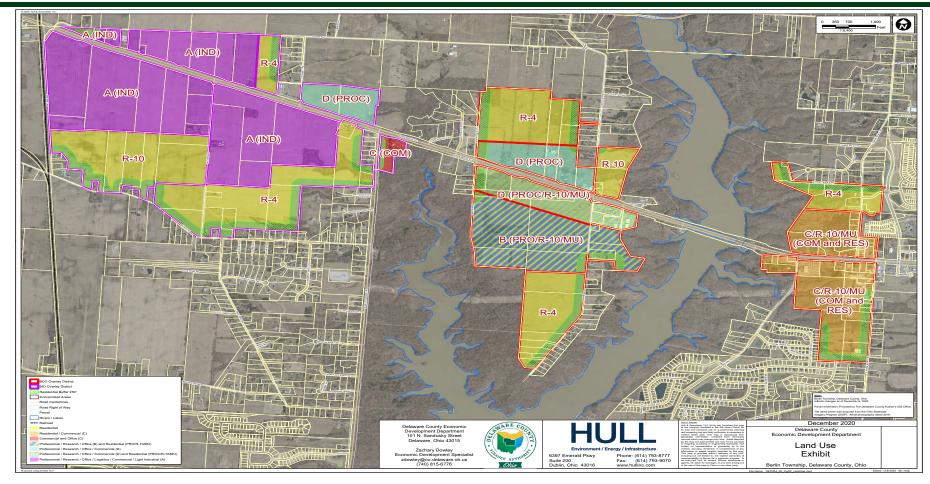

#### PROPERTY INFORMATION

- 109 Acres with 1,900' (+-) of frontage on St. Rt. 37 in Delaware, Ohio
- Zoning Property located in the Berlin Commercial Overlay (BCO) –See article 15 BCO zoning link
- Olentangy School District
- Close proximity to Alum Creek State Park/Alum Creek Reservoir, Tanger Outlets and Downtown Delaware
- Incredible investment opportunity
- Approx. 2.5 miles to freeway access