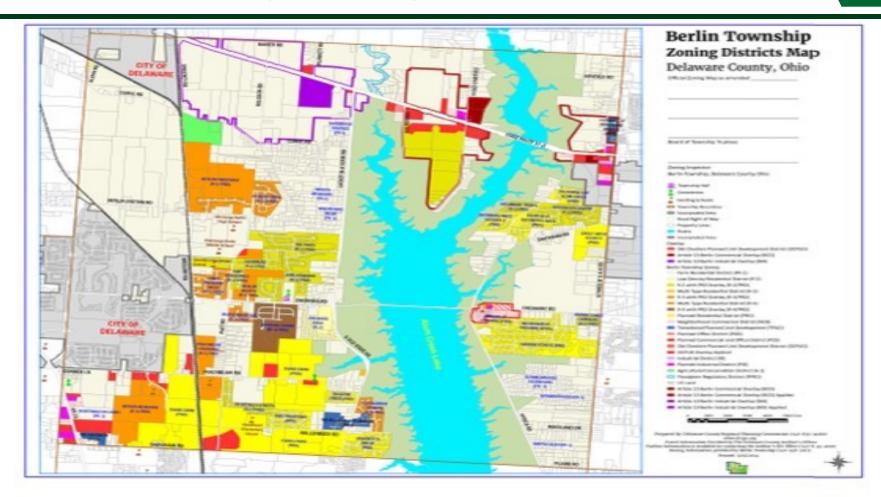

#### PROPERTY INFORMATION

- 109 Acres with 1,900' (+-) of frontage on St. Rt. 37 in Delaware, Ohio
- Zoning Property located in the Berlin Commercial Overlay (BCO) –See article 15 BCO zoning link
- Olentangy School District
- Close proximity to Alum Creek State Park/Alum Creek Reservoir, Tanger Outlets and Downtown Delaware
- Incredible investment opportunity
- Approx. 2.5 miles to freeway access