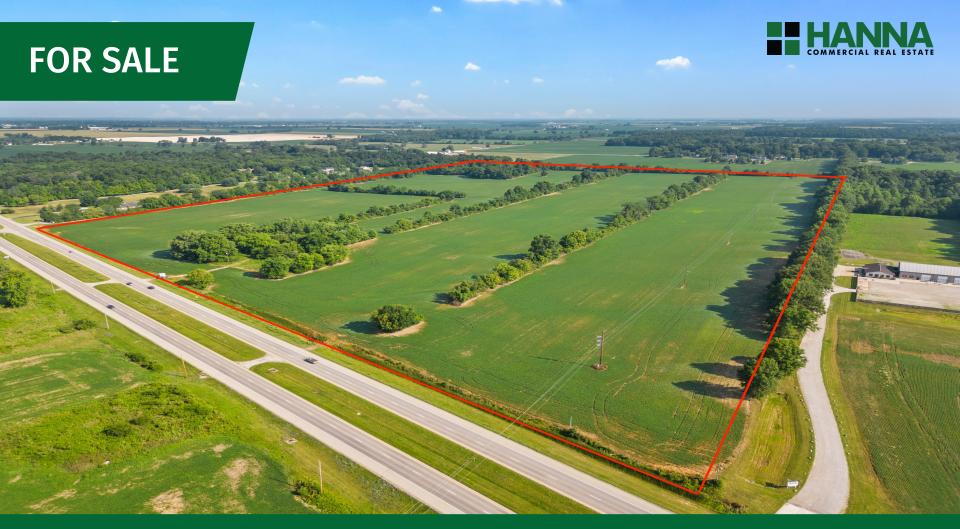

### 109 (+-) Acres - Delaware/Berlin TWP

5143 State Route 37, Delaware Ohio 43015

5143 State Route 37, Delaware, Ohio 43015

#### PROPERTY INFORMATION

- 109 Acres with 1,900' (+-) of frontage on St. Rt. 37 in Delaware, Ohio
- Zoning Property located in the Berlin Commercial Overlay (BCO) –See article 15 BCO zoning link
- Olentangy School District
- Close proximity to Alum Creek State Park/Alum Creek Reservoir, Tanger Outlets and Downtown Delaware
- Incredible investment opportunity
- Approx. 2.5 miles to freeway access