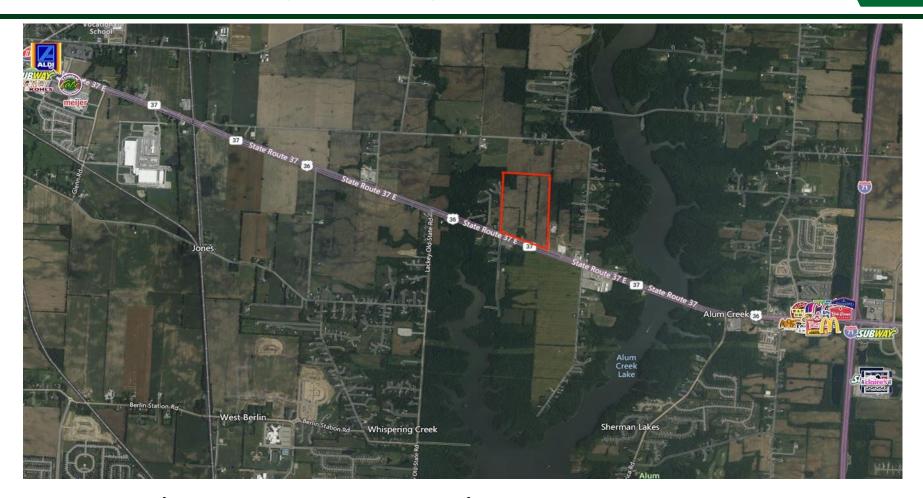

### 109 (+-) Acres - Delaware/Berlin TWP

5143 State Route 37, Delaware Ohio 43015

5143 State Route 37, Delaware, Ohio 43015

#### PROPERTY INFORMATION

- 109 Acres with 1,900' (+-) of frontage on St. Rt. 37 in Delaware, Ohio
- Zoning Property located in the Berlin Commercial Overlay (BCO) –See article 15 BCO zoning link
- Olentangy School District
- Close proximity to Alum Creek State Park/Alum Creek Reservoir, Tanger Outlets and Downtown Delaware
- Incredible investment opportunity
- Approx. 2.5 miles to freeway access