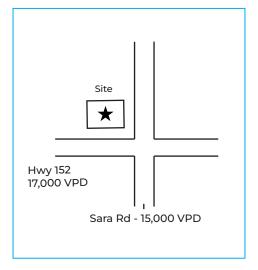

# FOR LEASE









#### Summary

- · Lease Rate: Call for Pricing
- · Available For Lease: 8,000 SF
- · Completion Date: Immediate availability
- · Co-Tenants: TBD
- · Parking Count: TBD

### **Demographics**

#### 2024 Population

5,548

72,795

163,385 5 Mile

### 2024 Average Household Income

\$98,809

\$97,747

\$100,746 5 Mile

# Estimated Annual Population Growth (\*24-\*29)

19.809%

18.85%

19.34% 5 Mile

#### **Traffic Counts**



### **Property Overview**

- Located directly adjacent to Walmart (2.9MM annual visits) and a newly announced Chic-Fil-A.
- Annual population growth expected to exceed 18% annually over 5 years.
- +/- 0.72 AC shovel ready pad site available for sale or gound lease.

Jacob Ryan
Director of Leasing

E: jacobryan@ashtongray.com

P: +1 (405) 830-4957

O: +1 (405) 300-4003





## Michael Feighny Leasing Associate National Accounts

E: michaelfeighny@ashtongray.com

P: +1 (405) 361-9778

O: +1 (405) 300-4003