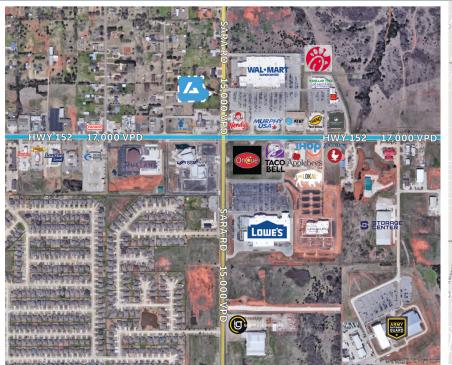

#### **Traffic Counts**

### **Property Overview**

- Located directly adjacent to Walmart (2.9MM annual visits) and a newly announced Chic-Fil-A.
- Annual population growth expected to exceed 18% annually over 5 years.
- +/- 0.72 AC shovel ready pad site available for sale or gound lease.