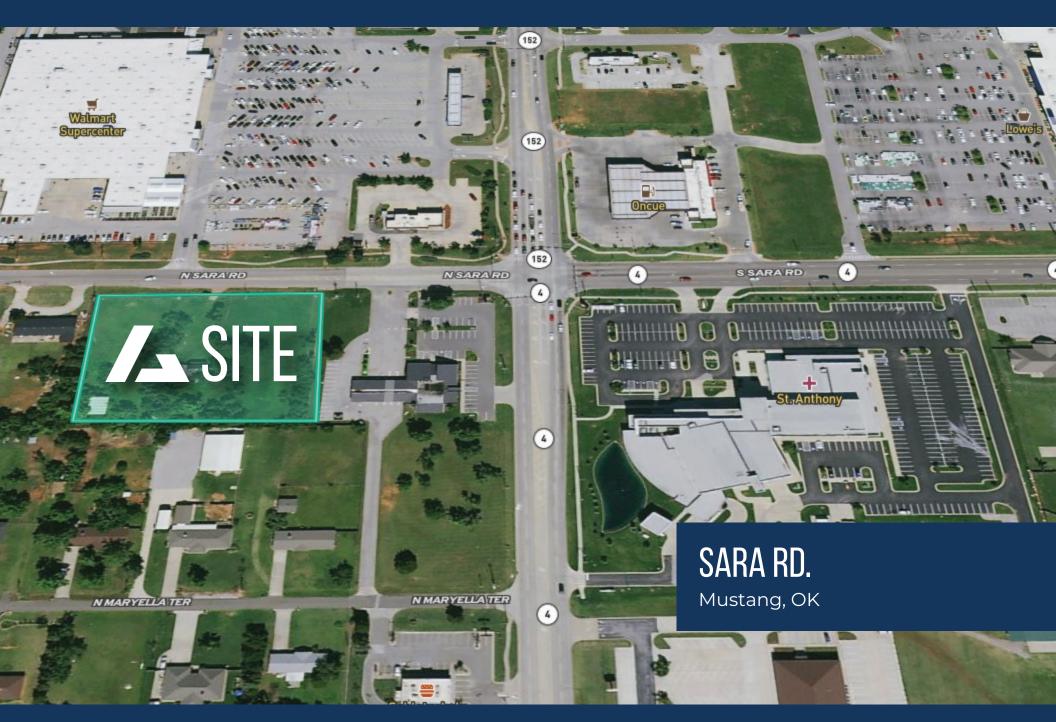

### **Property Overview**

- Located directly adjacent to Walmart (2.9MM annual visits) and a newly announced Chic-Fil-A.
- Annual population growth expected to exceed 18% annually over 5 years.
- +/- 0.72 AC shovel ready pad site available for sale or gound lease.