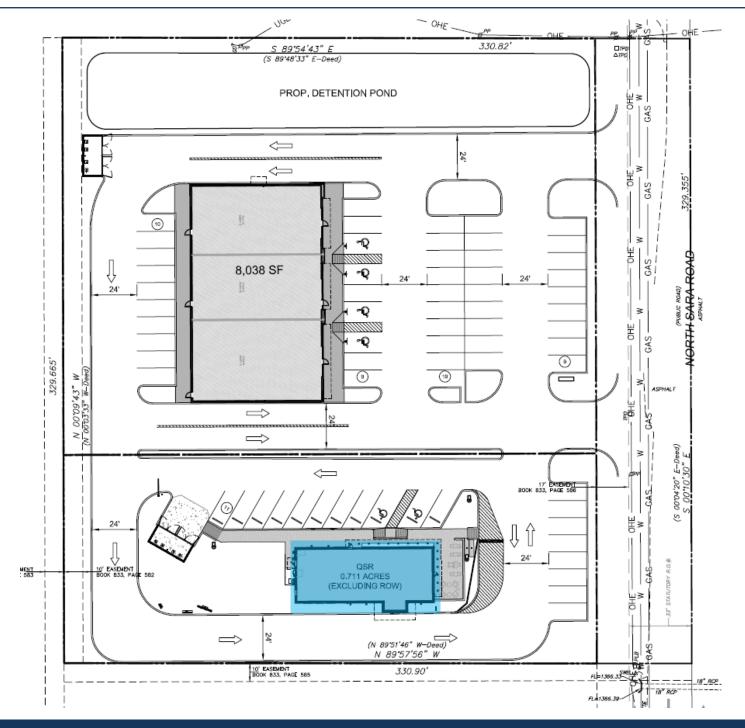

#### Summary

- · Lease Rate: Call for Pricing
- · Available For Lease: 8,000 SF
- · Completion Date: Immediate availability
- · Co-Tenants: TBD
- · Parking Count: TBD

### **Property Overview**

- Located directly adjacent to Walmart (2.9MM annual visits) and a newly announced Chic-Fil-A.
- Annual population growth expected to exceed 18% annually over 5 years.
- +/- 0.72 AC shovel ready pad site available for sale or gound lease.