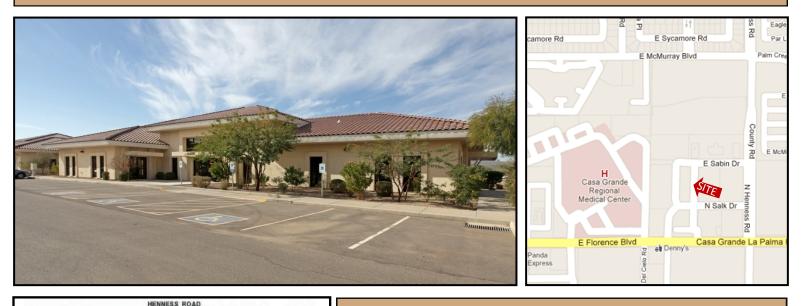

## Casa Grande Medical Center

1860 E. Salk Dr, Casa Grande, AZ 85122

### **Property Features**

- <u>+</u> 1,000 SF <u>+</u> 4,240 SF Available for Lease
- Located next to Casa Grande Regional Hospital and the VA
- Join Sonora Quest

#### Location Highlights

• Conveniently located near the I-10 freeway