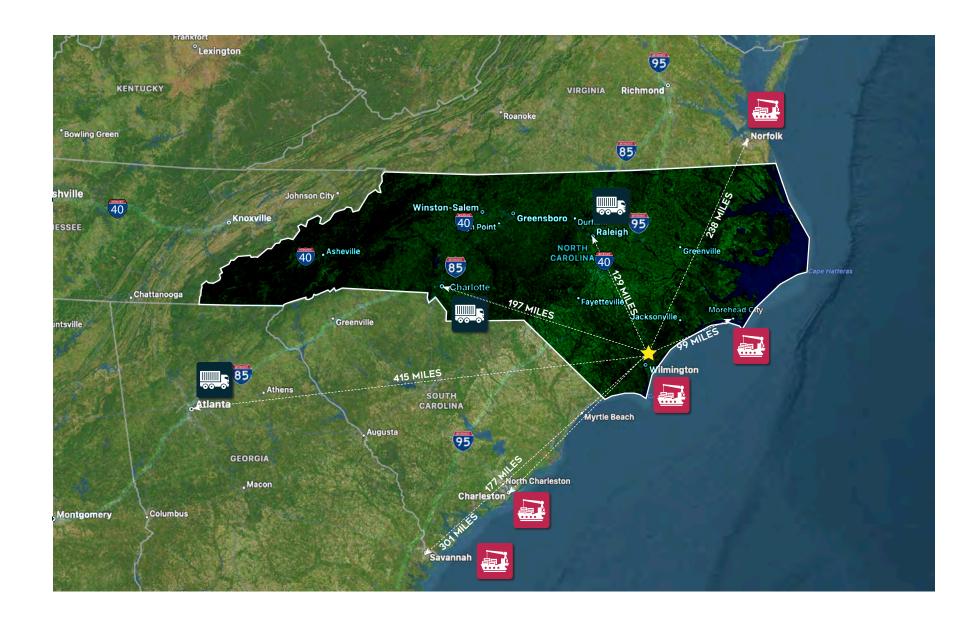

1830 Carver Drive is a multi-tenant industrial building located in Rocky Point that is approximately 10 miles from Wilmington, North Carolina. Nearby interstates and highways include: I-40, I-140, Highway 117 and Highway 133.