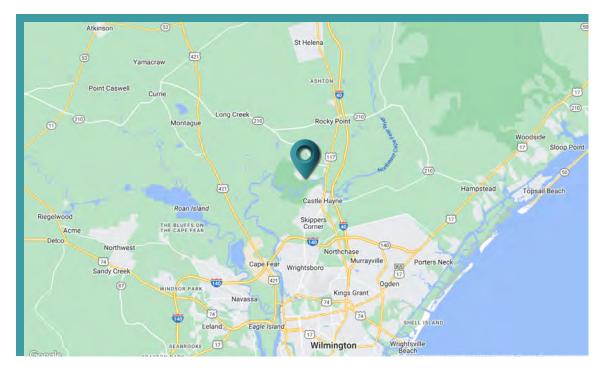

1830 Carver Drive is a multi-tenant industrial building located in Rocky Point that is approximately 10 miles from Wilmington, North Carolina. Nearby interstates and highways include: I-40, I-140, Highway 117 and Highway 133.