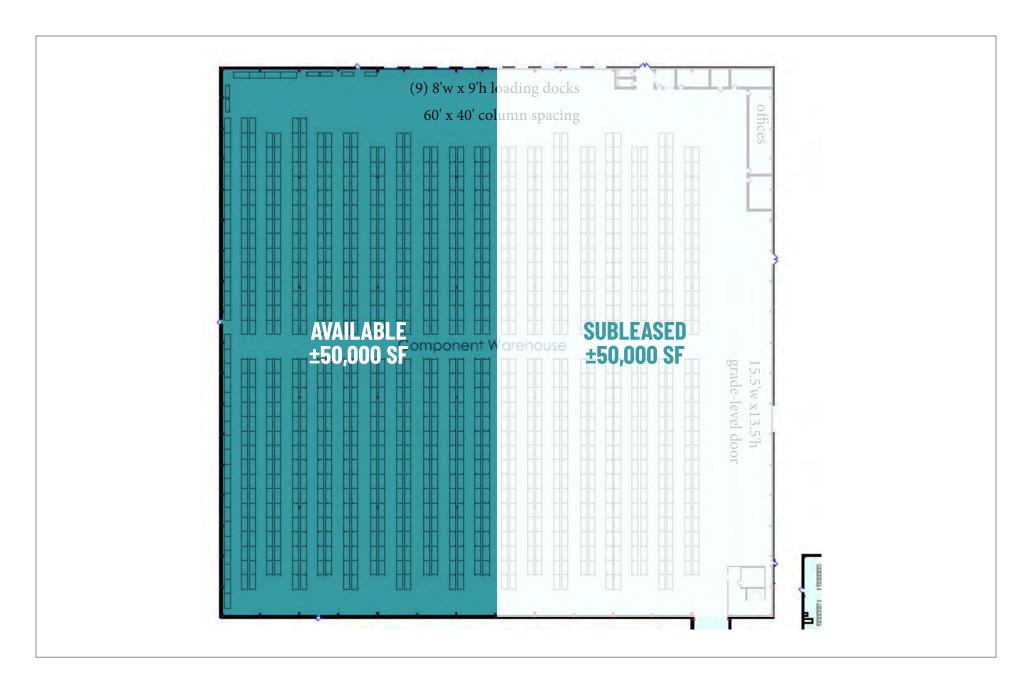

## **FOR SUBLEASE**

±50,000 SF Industrial Office / Warehouse available for Sublease in the Cape Fear Industrial Complex at 1830 Carver Drive in Rocky Point. The Master Lease expires June 30, 2028.

Unit 5B - Features include:

- Two shared bathrooms
- Four 8'W x 9'H loading docks with pit levelers
- 130' deep truck court
- LED lighting
- 25' 32' clear height
- 60' x 40' column spacing
- Landlord-owned racking system
- Wet sprinkler system
- Zoned for Industrial use, warehouse, storage and distribution
- Premises could potentially be subdivided with temporary chain link fencing

## 1830 Carver Drive, Unit 5B Rocky Point, NC, 28457

| SPACE AVAILABLE | ±50,000 SF       |
|-----------------|------------------|
| LEASE RATE      | \$4.95 Annual/SF |
| LEASE TYPE      | Gross Lease      |
| SUBLEASE        | Yes              |
| DIVISIBLE       | Yes              |
| PRIMARY USE     | Industrial       |
| RESTROOMS       | 2 (Shared)       |
| CEILING HEIGHT  | 25' - 32'        |
| DOCK HIGH DOORS | (4) - 8'W x 9'H  |