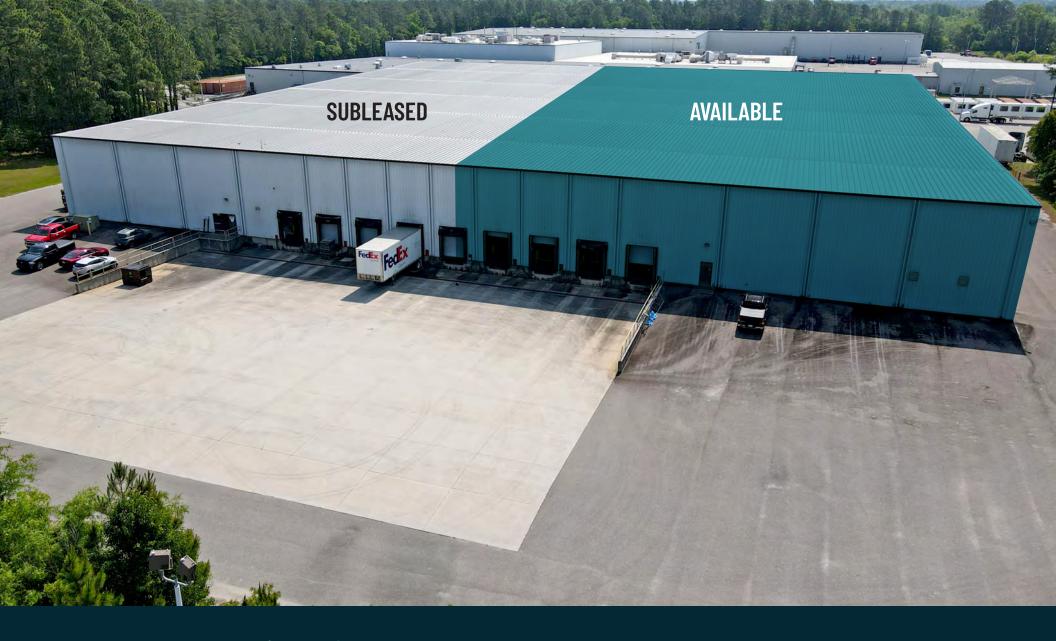

## **FOR SUBLEASE**

±50,000 SF Industrial Office / Warehouse available for Sublease in the Cape Fear Industrial Complex at 1830 Carver Drive in Rocky Point. The Master Lease expires June 30, 2028.

Unit 5B - Features include:

- Two shared bathrooms
- Four 8'W x 9'H loading docks with pit levelers
- 130' deep truck court
- LED lighting
- 25' 32' clear height
- 60' x 40' column spacing
- Landlord-owned racking system
- Wet sprinkler system
- Zoned for Industrial use, warehouse, storage and distribution
- Premises could potentially be subdivided with temporary chain link fencing