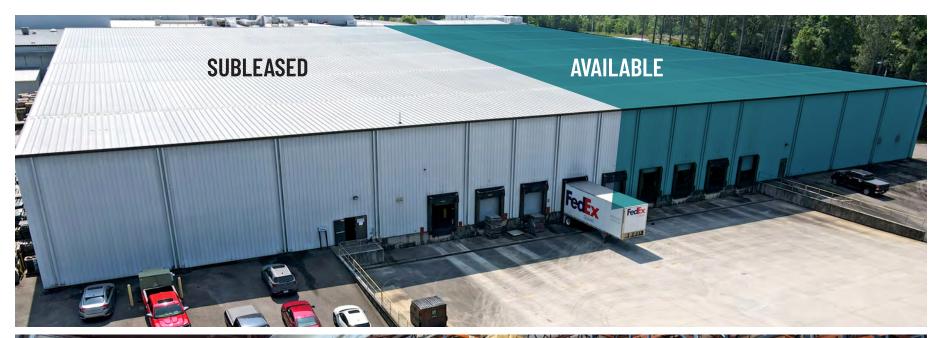

## **FOR SUBLEASE**

±50,000 SF Industrial Office / Warehouse available for Sublease in the Cape Fear Industrial Complex at 1830 Carver Drive in Rocky Point. The Master Lease expires June 30, 2028.

Unit 5B - Features include:

- Two shared bathrooms
- Four 8'W x 9'H loading docks with pit levelers
- 130' deep truck court
- LED lighting
- 25' 32' clear height
- 60' x 40' column spacing
- Landlord-owned racking system
- Wet sprinkler system
- Zoned for Industrial use, warehouse, storage and distribution
- Premises could potentially be subdivided with temporary chain link fencing