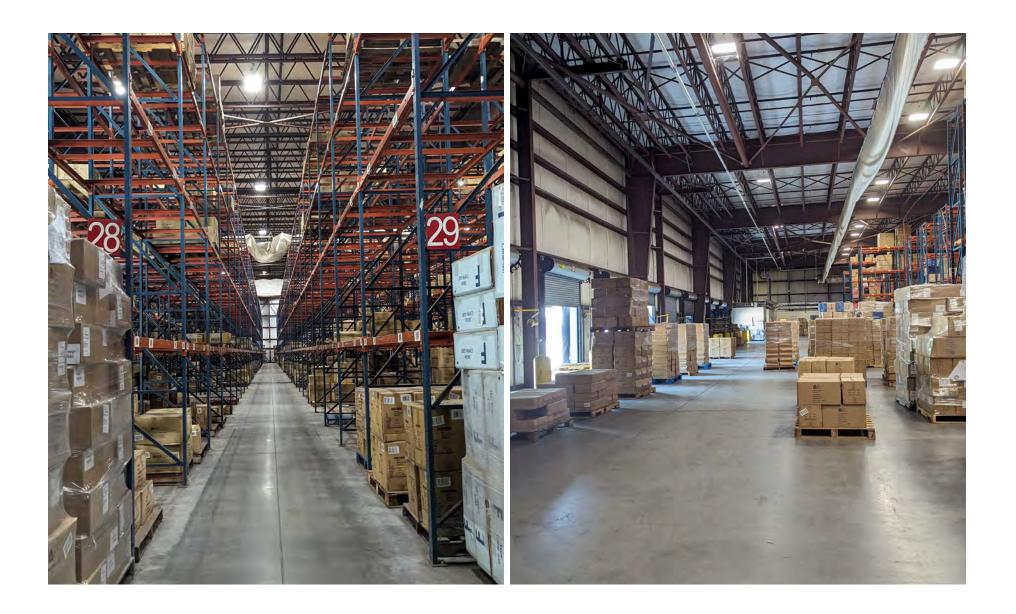

- Two shared bathrooms
- Four 8'W x 9'H loading docks with pit levelers
- 130' deep truck court
- LED lighting
- 25' 32' clear height
- 60' x 40' column spacing
- Landlord-owned racking system
- Wet sprinkler system
- Zoned for Industrial use, warehouse, storage and distribution
- Premises could potentially be subdivided with temporary chain link fencing