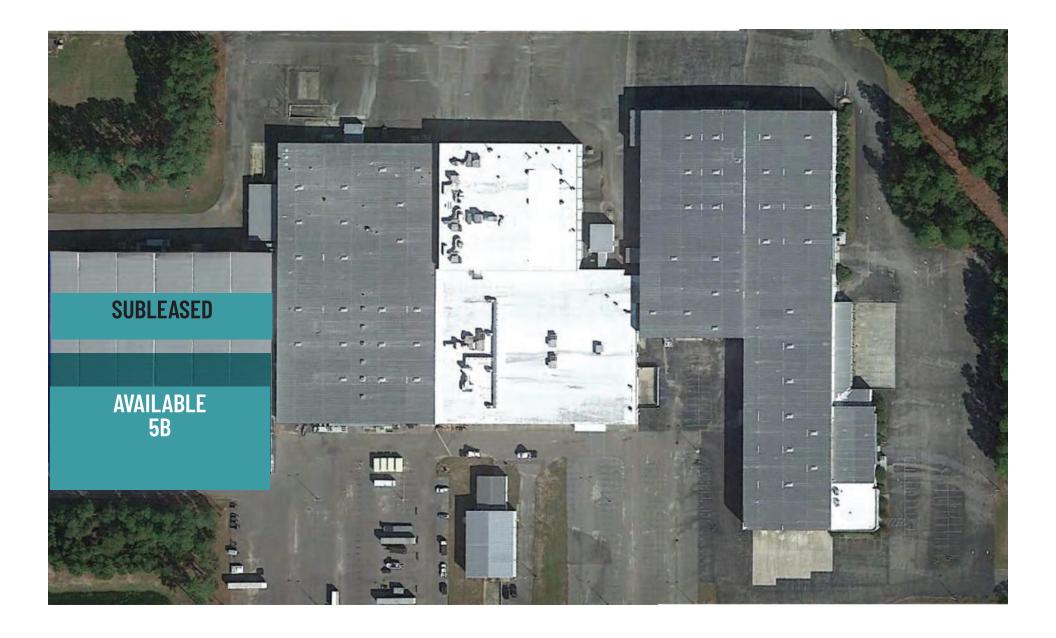

## **FOR SUBLEASE**

±50,000 SF Industrial Office / Warehouse available for Sublease in the Cape Fear Industrial Complex at 1830 Carver Drive in Rocky Point. The Master Lease expires June 30, 2028.

Unit 5B - Features include:

## 1830 Carver Drive, Unit 5B Rocky Point, NC, 28457

| SPACE AVAILABLE | ±50,000 SF       |
|-----------------|------------------|
| LEASE RATE      | \$4.95 Annual/SF |
| LEASE TYPE      | Gross Lease      |
| SUBLEASE        | Yes              |
| DIVISIBLE       | Yes              |
| PRIMARY USE     | Industrial       |
| RESTROOMS       | 2 (Shared)       |
| CEILING HEIGHT  | 25' - 32'        |
| DOCK HIGH DOORS | (4) - 8'W x 9'H  |