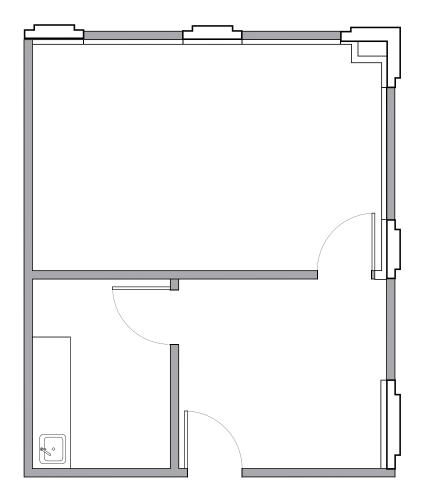

### **SUITE LAYOUTS:**

Suite 209 - 714 SF

Suite 202 - 541 SF

9335 Airway Road San Diego, CA 92154