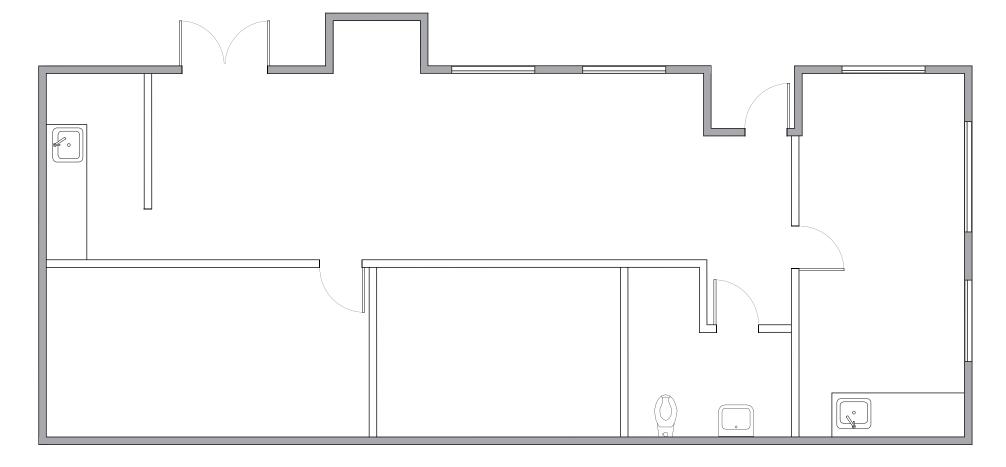

### **SUITE LAYOUTS:**

Suite 100 - 1,634 SF

9335 Airway Road San Diego, CA 92154