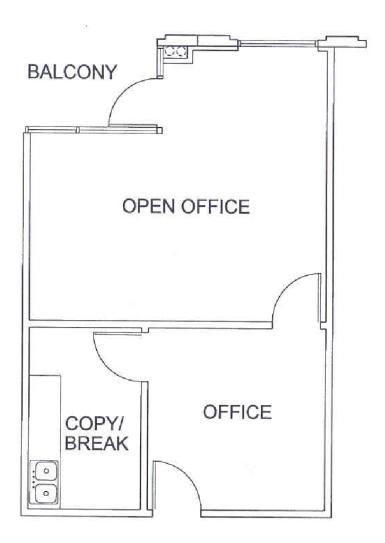

### **SUITE LAYOUTS:**

Suite 209 - 714 SF

Suite 202 - 541 SF

9335 Airway Road San Diego, CA 92154