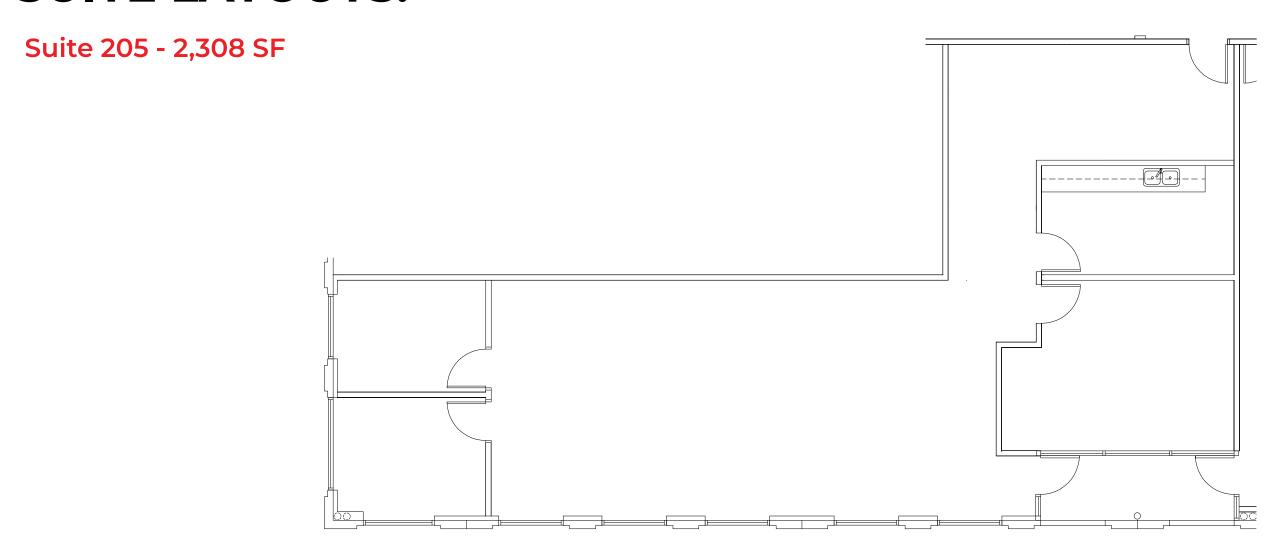

| \$2.00 + NNN                  | Reception, Large Private Office and<br>Break Area                       |
| 202     | 541      | \$2.10 + NNN                  | Reception, Private Office, Break Room with Kitchenette                  |
| 205     | 2,308    | \$1.70 + NNN                  | Reception, 2 Private Offices, Conference,<br>Break Room, Balcony Access |
| 104     | 880      | \$1.90 + NNN                  | Private Office, Break Room, Open Area                                   |
| 100     | 1,634    | \$1.80 + NNN                  | Two Private Offices, Break Room,<br>Kitchenette, Private Restroom       |



9335 Airway Road San Diego, CA 92154

### **SUITE LAYOUTS:**

Suite 209 - 714 SF



Suite 202 - 541 SF





9335 Airway Road San Diego, CA 92154

### **SUITE LAYOUTS:**





9335 Airway Road San Diego, CA 92154

### **SUITE LAYOUTS:**

Suite 104 - 880 SF





9335 Airway Road San Diego, CA 92154

### **SUITE LAYOUTS:**

Suite 100 - 1,634 SF





9335 Airway Road San Diego, CA 92154

### **AERIAL:**





Zachary Vogt (619) 904-0424 zach@iredevelopment.com Lic. 02167776