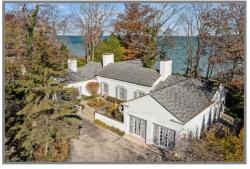

#### 41 S Deere Park

Incredible lakefront lot. Once in a lifetime opportunity to build a new home on the lake. 41 S Deere Park is the larger of the two lots available, approximately 1.6 acres and would allow an approximate 10,000 square foot home.

Situated at the bookend of the enchanting South Deere Park Drive, just across the Lake Cook line, and next-door to the beloved Lakeshore Country Club. Lot features 230 feet of private lake front, breath taking views, and stabilized bluff.