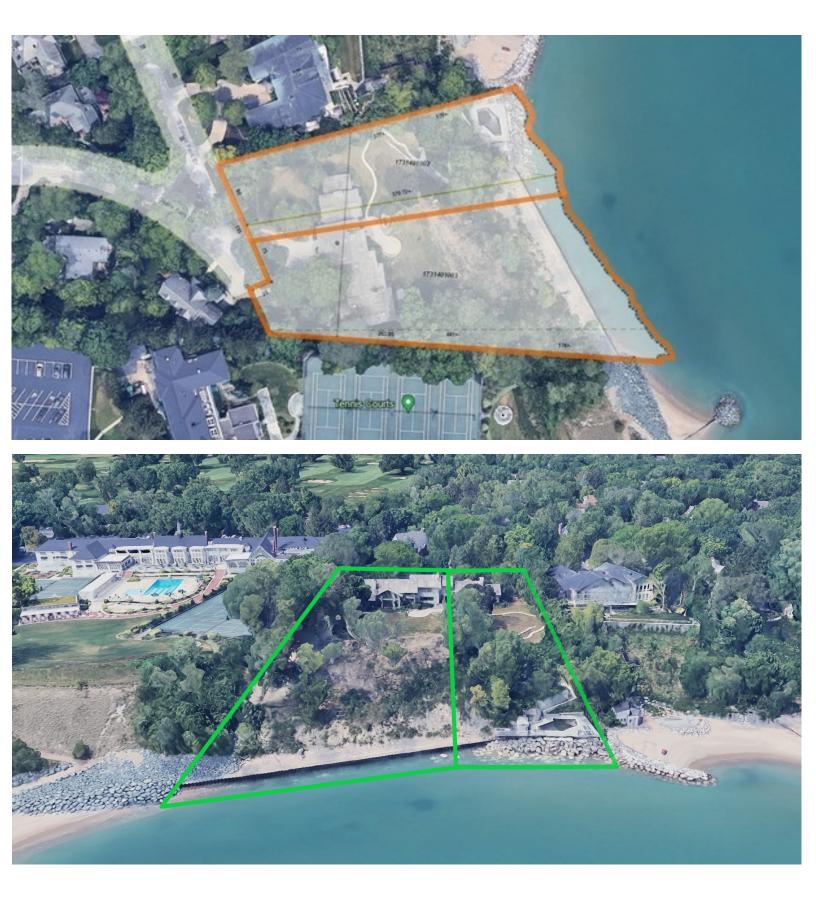

#### 41 S Deere Park

Incredible lakefront lot. Once in a lifetime opportunity to build a new home on the lake. 41 S Deere Park is the larger of the two lots available, approximately 1.6 acres and would allow an approximate 10,000 square foot home.

Situated at the bookend of the enchanting South Deere Park Drive, just across the Lake Cook line, and next-door to the beloved Lakeshore Country Club. Lot features 230 feet of private lake front, breath taking views, and stabilized bluff.

Once in a lifetime opportunity to build a new home on the lake. 45 S Deere Park is the smaller of the two available lots, approximately .92 acres and would allow an approximate 8,000 square foot home AND the only pool directly next to the lake in the entire North Shore.

Situated at the bookend of the enchanting South Deere Park Drive, just across the Lake Cook line, and next-door to the beloved Lakeshore Country Club. Lot features 120 feet of private lake front, breath taking views, lakefront pool and stabilized bluff.