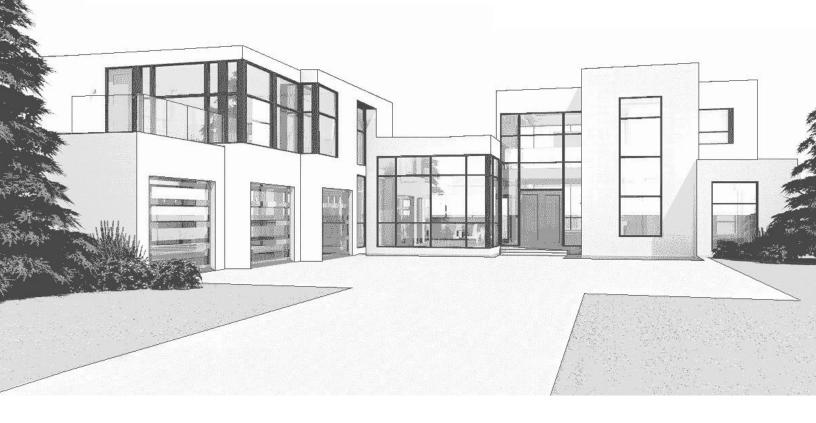

| Lake                  |  |  |  |  |  |
| PIN                 | 17-22-305-053-1005    |  |  |  |  |  |
| Built               | N/A                   |  |  |  |  |  |
| Lot size            | size Approx 1.6 Acres |  |  |  |  |  |
| Home Size Allowed   | 10,000 (Approx)       |  |  |  |  |  |
| Lake Frontage       | 230 (Approx)          |  |  |  |  |  |
| Pool                | No                    |  |  |  |  |  |
| Zoning              | R4—LFOZ               |  |  |  |  |  |
| Property Type       | Vacant Land           |  |  |  |  |  |
| Property Tax (2022) | \$21,893.39           |  |  |  |  |  |
| Ceiling Heights     | TBD                   |  |  |  |  |  |
| Parking             | TBD                   |  |  |  |  |  |
| Price               | \$3,600,000           |  |  |  |  |  |



| Address             | 45 S Deere Park    |
|---------------------|--------------------|
| City                | Highland Park      |
| County              | Lake               |
| PIN                 | 17-22-305-053-1005 |
| Built               | N/A                |
| Lot size            | Approx .92 Acres   |
| Home Size Allowed   | 8,000 (Approx)     |
| Lake Frontage       | 120 (Approx)       |
| Pool                | Yes                |
| Zoning              | R4—LFOZ            |
| Property Type       | Vacant Land        |
| Property Tax (2022) | \$21,893.39        |
| Ceiling Heights     | TBD                |
| Parking             | TBD                |
| Price               | \$3,000,000        |
|                     |                    |

Once in a lifetime opportunity t