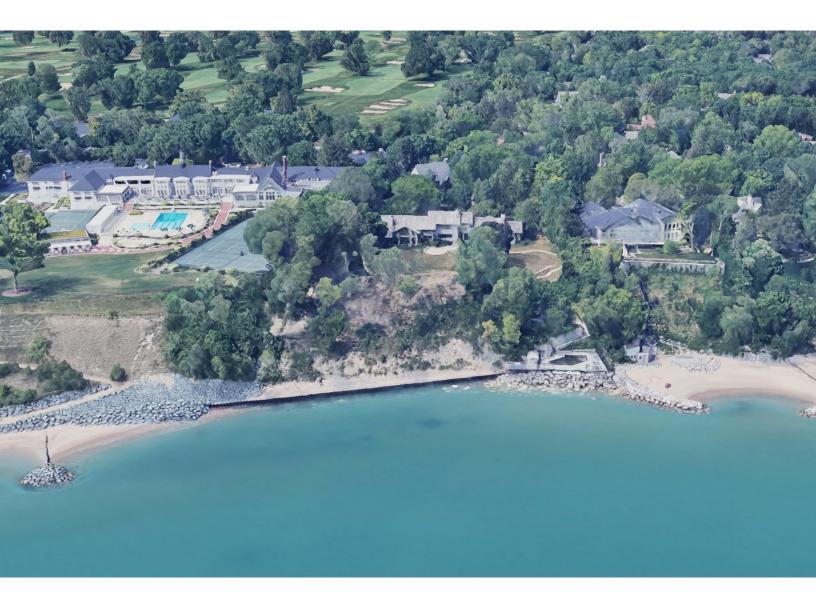

#### 41 S Deere Park

Incredible lakefront lot. Once in a lifetime opportunity to build a new home on the lake. 41 S Deere Park is the larger of the two lots available, approximately 1.6 acres and would allow an approximate 10,000 square foot home.

Situated at the bookend of the enchanting South Deere Park Drive, just across the Lake Cook line, and next-door to the beloved Lakeshore Country Club. Lot features 230 feet of private lake front, breath taking views, and stabilized bluff.

Once in a lifetime opportunity to build a new home on the lake. 45 S Deere Park is the smaller of the two available lots, approximately .92 acres and would allow an approximate 8,000 square foot home AND the only pool directly next to the lake in the entire North Shore.

Situated at the bookend of the enchanting South Deere Park Drive, just across the Lake Cook line, and next-door to the beloved Lakeshore Country Club. Lot features 120 feet of private lake front, breath taking views, lakefront pool and stabilized bluff.