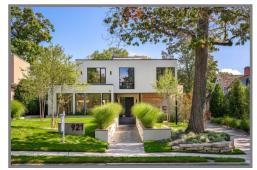

Price: Sold: Year Built: Sqft: Lot Size: Lake Frontage: Condition: Address: \$3,802,500 January 2024 2023 8,400 0.39 None Brand New 921 Sheridan, Glencoe

\$4,100,000 July 2022 Proposed New Construction 10,000 .54 Acres None Tear Down 970 Sheridan, Glencoe