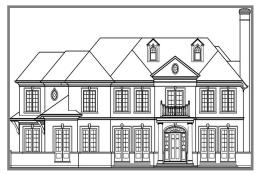

door to the beloved Lakeshore Country Club. Lot features 120 feet of private lake front, breath taking views, lakefront pool and stabilized bluff.

Bring your architect and your dream. Lot will be delivered vacant with no structure.



# Gallery



# Gallery











### **Comparable Sales**







Price: Sold: Year Built: Sqft: Lot Size: Lake Frontage: Condition: Address: \$2,825,000 February 2024 1949 N/A 1.0 Acre 100ft Tear Down 919 Sheridan, Highland Park

Price: \$9,750,000 Sold: Active Year Built: 2023 Sqft: 8,700 Lot Size: 0.85 Acres Lake Frontage: 137ft Condition: **Brand New** Address: 585 Longwood Ave, Glencoe

Price: Sold: Year Built: Sqft: Lot Size: Lake Frontage: Condition: Address: \$12,000,000 July 2023 2005 12,500 0.8 Acres 94ft Good / Renovated 691 Sheridan, Winnetka





Price: Sold: Year Built: Sqft: Lot Size: Lake Frontage: Condition: Address:

Price: Sold: Year Built: Sqft: Lot Size: Lake Frontage: Condition: Address: \$3,802,500 January 2024 2023 8,400 0.39 None Brand New 921 Sheridan, Glencoe

\$4,100,000 July 2022 Proposed New Construction 10,000 .54 Acres None Tear Down 970 Sheridan, Glencoe

# Sales Comps Summary



| Address                     | Sold Date | Sold Price   | Built    | Acres | Sqft   | \$/Acre                     | \$/Sqft | Condition |
|-----------------------------|-----------|--------------|----------|-------|--------|-----------------------------|---------|-----------|
| 919 Sheridan, Highland Park | Feb 2024  | \$2,825,000  | 1949     | 1.00  | N/A    | \$2,825,000                 | N/A     | Tear Down |
| 585 Longwood, Glenc