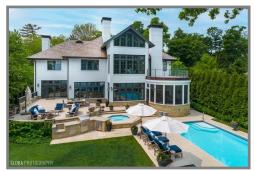

| TBD                |
| Price               | \$3,000,000        |
|                     |                    |

Once in a lifetime opportunity to build a new home on the lake. 45 S Deere Park is the smaller of the two available lots, approximately .92 acres and would allow an approximate 8,000 square foot home AND the only pool directly next to the lake in the entire North Shore.

Situated at the bookend of the enchanting South Deere Park Drive, just across the Lake Cook line, and next-door to the beloved Lakeshore Country Club. Lot features 120 feet of private lake front, breath taking views, lakefront pool and stabilized bluff.

Bring your architect and your dream. Lot will be delivered vacant with no structure.



# Gallery



# Gallery











### **Comparable Sales**







Price: Sold: Year Built: Sqft: Lot Size: Lake Frontage: Condition: Address: \$2,825,000 February 2024 1949 N/A 1.0 Acre 100ft Tear Down 919 Sheridan, Highland Park

Price: \$9,750,000 Sold: Active Year Built: 2023 Sqft: 8,700 Lot Size: 0.85 Acres Lake Frontage: 137ft Condition: **Brand New** Address: 585 Longwood Ave, Glencoe

Price: Sold: Year Built: Sqft: Lot Size: Lake Frontage: Condition: Address: \$12,000,000 July 2023 2005 12,500 0.8 Acres 94ft Good / Renovated 691 Sheridan, Winnetka





Price: Sold: Year Built: Sqft: Lot Size: Lake Frontage: Condition: Address:

Price: Sold: Year Built: Sqft: Lot Size: Lake Frontage: Condition: Address: \$3,802,500 January 2024 2023 8,400 0.39 None Brand New 921 Sheridan, Glencoe

\$4,100,000 July 2022 Proposed New Construction 10,000 .54 Acres N