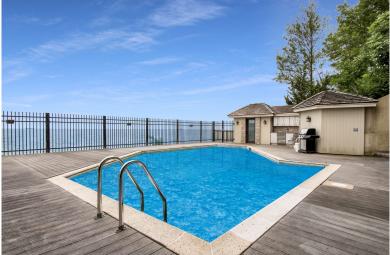

Once in a lifetime opportunity to build a new home on the lake. 45 S Deere Park is the smaller of the two available lots, approximately .92 acres and would allow an approximate 8,000 square foot home AND the only pool directly next to the lake in the entire North Shore.

Situated at the bookend of the enchanting South Deere Park Drive, just across the Lake Cook line, and next-door to the beloved Lakeshore Country Club. Lot features 120 feet of private lake front, breath taking views, lakefront pool and stabilized bluff.