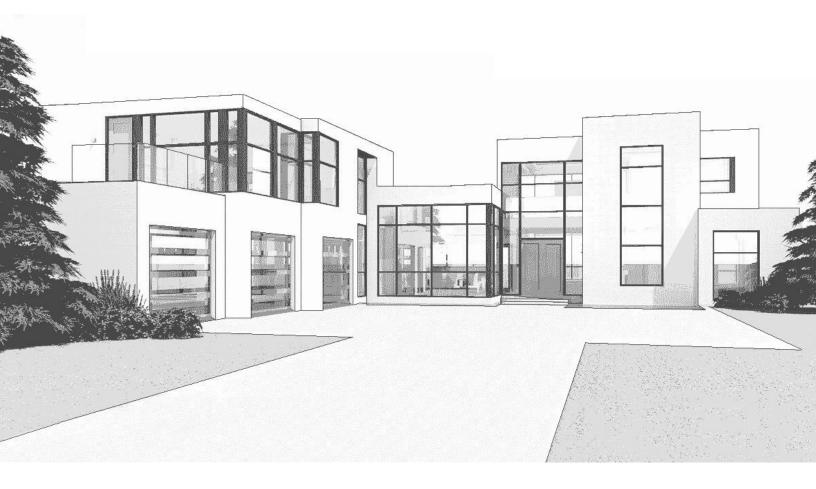

2022  | \$4,100,000  | Proposed | 0.54  | 10,000 | \$7,592,593                 | \$410   | Proposed  |
| Average                     |           | \$6,495,500  | 2000     | 0.72  | 9,900  | \$9,327 <mark>,</mark> 636  | \$736   |           |
|                             |           |              |          |       |        |                             |         |           |
| Subject Propety             | Sold Date | Ask Price    | Built    | Acres | Sqft   | \$/Acre                     | \$/Sqft | Condition |
| 41 Deere Park               | For Sale  | \$3,600,000  | 2025     | 1.60  | 10,000 | \$2,250,000                 | \$360   | Proposed  |
| 45 Deere Park               | For Sale  | \$3,000,000  | 2025     | 0.92  | 8,000  | \$3,260,870                 | \$375   | Proposed  |





David Rosenthal 773-736-6426 drosenthal@imperialrealtyco.com



Adam Lash 773-542-3642 alash@imperialrealtyco.com



Theron May 773-736-6461 tmay@imperialrealtyco.com