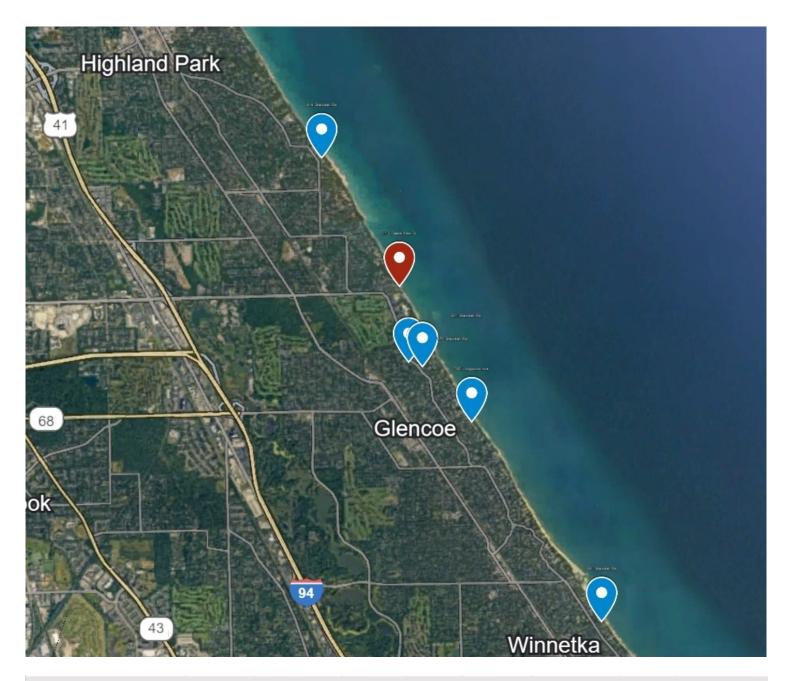

#### 41 S Deere Park

Incredible lakefront lot. Once in a lifetime opportunity to build a new home on the lake. 41 S Deere Park is the larger of the two lots available, approximately 1.6 acres and would allow an approximate 10,000 square foot home.

Situated at the bookend of the enchanting South Deere Park Drive, just across the Lake Cook line, and next-door to the beloved Lakeshore Country Club. Lot features 230 feet of private lake front, breath taking views, and stabilized bluff.

Once in a lifetime opportunity to build a new home on the lake. 45 S Deere Park is the smaller of the two available lots, approximately .92 acres and would allow an approximate 8,000 square foot home AND the only pool directly next to the lake in the entire North Shore.

Situated at the bookend of the enchanting South Deere Park Drive, just across the Lake Cook line, and next-door to the beloved Lakeshore Country Club. Lot features 120 feet of private lake front, breath taking views, lakefront pool and stabilized bluff.