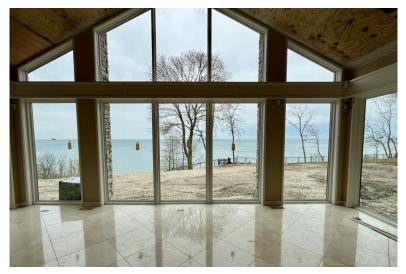

Situated at the bookend of the enchanting South Deere Park Drive, just across the Lake Cook line, and next-door to the beloved Lakeshore Country Club. Lot features 230 feet of private lake front, breath taking views, and stabilized bluff.

Situated at the bookend of the enchanting South Deere Park Drive, just across the Lake Cook line, and next-door to the beloved Lakeshore Country Club. Lot features 120 feet of private lake front, breath taking views, lakefront pool and stabilized bluff.