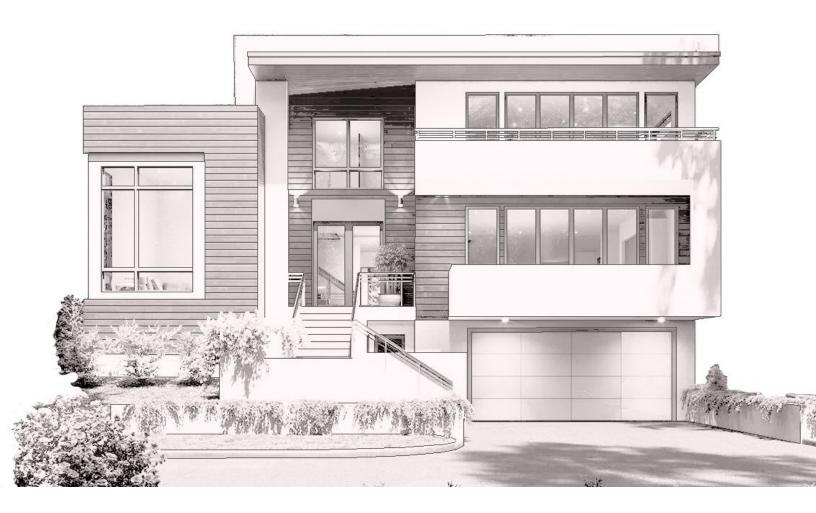

|
| Ceiling Heights     | TBD                |
| Parking             | TBD                |
| Price               | \$3,000,000        |
|                     |                    |

Once in a lifetime opportunity to build a new home on the lake. 45 S Deere Park is the smaller of the two available lots, approximately .92 acres and would allow an approximate 8,000 square foot home AND the only pool directly next to the lake in the entire North Shore.

Situated at the bookend of the enchanting South Deere Park Drive, just across the Lake Cook line, and next-door to the beloved Lakeshore Country Club. Lot features 120 feet of private lake front, breath taking views, lakefront pool and stabilized bluff.

Bring your architect and your dream. Lot will be delivered vacant with no structure.



# Gallery



# Gallery











### **Comparable Sales**







Price: Sold: Year Built: Sqft: Lot Size: Lake Frontage: Condition: Address: \$2,825,000 February 2024 1949 N/A 1.0 Acre 100ft Tear Down 919 Sheridan, Highland Park

Price: \$9,750,000 Sold: Active Year Built: 2023 Sqft: 8,700 Lot Size: 0.85 Acres Lake Frontage: 137ft Condition: **Brand New** Address: 585 Longwood Ave, Glencoe

Price: Sold: Year Built: Sqft: Lot Size: Lake Frontage: Condition: Address: \$12,000,000 July 2023 2005 12,500 0.8 Acres 94ft Good / Renovated 691 Sheridan, Winnetka





Price: Sold: Year Built: Sqft: Lot Size: Lake Frontage: Condition: Address:

Price: Sold: Year Built: Sqft: Lot Size: Lake Frontage: Condition: Address: \$3,802,500 January 2024 2023 8,400 0.39 None Brand New 921 Sheridan, Glencoe