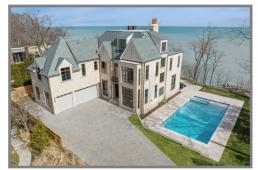

| TBD                |
| Price               | \$3,000,000        |
|                     |                    |

Once in a lifetime opportunity to build a new home on the lake. 45 S Deere Park is the smaller of the two available lots, approximately .92 acres and would allow an approximate 8,000 square foot home AND the only pool directly next to the lake in the entire North Shore.

Situated at the bookend of the enchanting South Deere Park Drive, just across the Lake Cook line, and next-door to the beloved Lakeshore Country Club. Lot features 120 feet of private lake front, breath taking views, lakefront pool and stabilized bluff.

Bring your architect and your dream. Lot will be delivered vacant with no structure.



# Gallery



# Gallery











### **Comparable Sales**







Price: Sold: Year Built: Sqft: Lot Size: Lake Frontage: Condition: Address: \$2,825,000 February 2024 1949 N/A 1.0 Acre 100ft Tear Down 919 Sheridan, Highland Park

Price: \$9,750,000 Sold: Active Year Built: 2023 Sqft: 8,700 Lot Size: 0.85 Acres Lake Frontage: 137ft Condition: **Brand New** Address: 585 Longwood Ave, Glencoe

Price: Sold: Year Built: Sqft: Lot Size: Lake Frontage: Condition: Address: \$12,000,000 July 2023 2005 12,500 0.8 Acres 94ft Good / Renovated 691 Sheridan, Winnetka





Price: Sold: Year Built: Sqft: Lot Size: Lake Frontage: Condition: Address:

Price: Sold: Year Built: Sqft: Lot Size: Lake Frontage: Condition: Address: \$3,802,500 January 2024 2023 8,400 0.39 None Brand New 921 Sheridan, Glencoe

\$4,100,000 July 2022 Proposed New Construction 10,000 .54 Acres