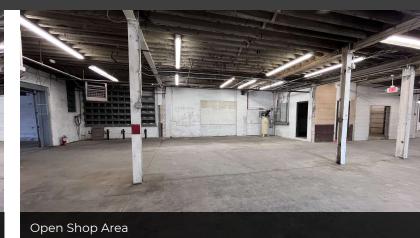

1st Floor includes offices, storage and open shop area

One of 3 Drive-In Doors

Open, Clean Storage Areas

Second Floor w/ Freight Elevator Access

Second Floor Training Room

First Floor Office Space