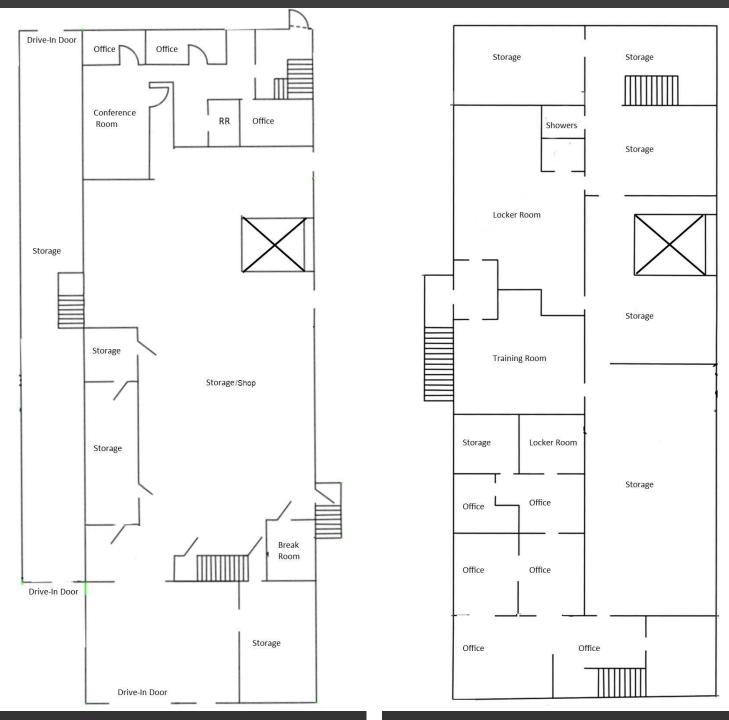

1st Floor includes offices, storage and open shop area

#### Second Floor includes training/offices and storage

One of 3 Drive-In Doors

Open, Clean Storage Areas

Second Floor w/ Freight Elevator Access

Second Floor Training Room

First Floor Office Space