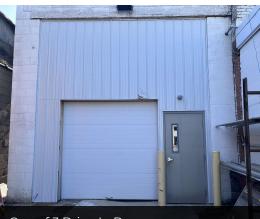

#### **Property Highlights**

- Building includes three drive-in doors
- Existing freight elevator to access second floor storage and training areas
- Shop clearance 10.5' and extra-high ceilings in long-term storage area
- Site can accommodate approximately 32+/- parking spaces through a perpetual easement with adjacent property owner (see attached aerial)

One of 3 Drive-In Doors

Open, Clean Storage Areas

Second Floor w/ Freight Elevator Access

Second Floor Training Room

First Floor Office Space