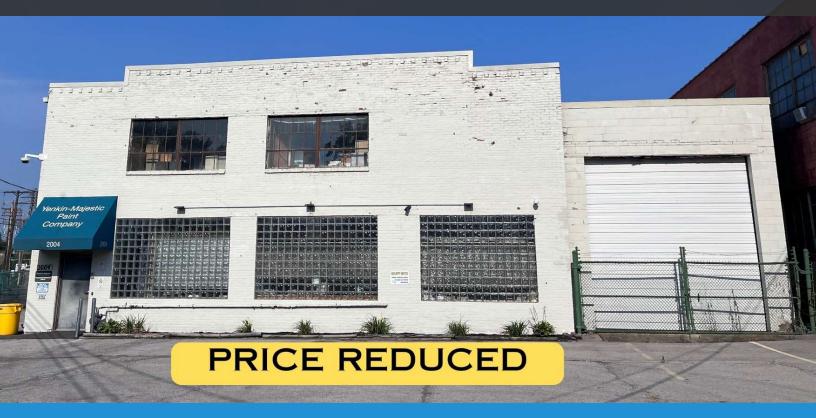

### FOR SALE/LEASE | INDUSTRIAL NEAR AIRPORT

2004 LEONARD AVENUE, COLUMBUS, OH 43219

#### **Property Description**

Stand-alone shop and warehouse building available to purchase or lease for your business needs. This two-story, sprinklered building provides a great mix of first and second floor finished offices; large training rooms and locker room with showers on the second floor; clean storage and ample shop space.

#### **Location Description**

Warehouse/shop space with an excellent central Columbus location. Easy access to I-670 via Leonard Avenue, just moments from John Glenn International Airport and downtown Columbus.