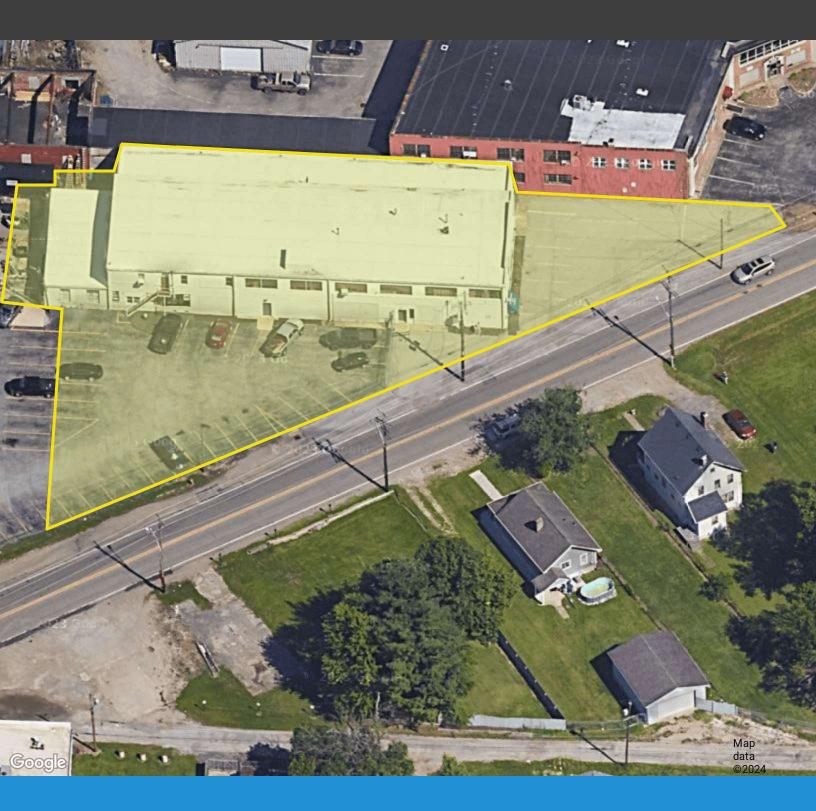

#### **Property Highlights**

- Building includes three drive-in doors
- Existing freight elevator to access second floor storage and training areas
- Shop clearance 10.5' and extra-high ceilings in long-term storage area
- Site can accommodate approximately 32+/- parking spaces through a perpetual easement with adjacent property owner (see attached aerial)