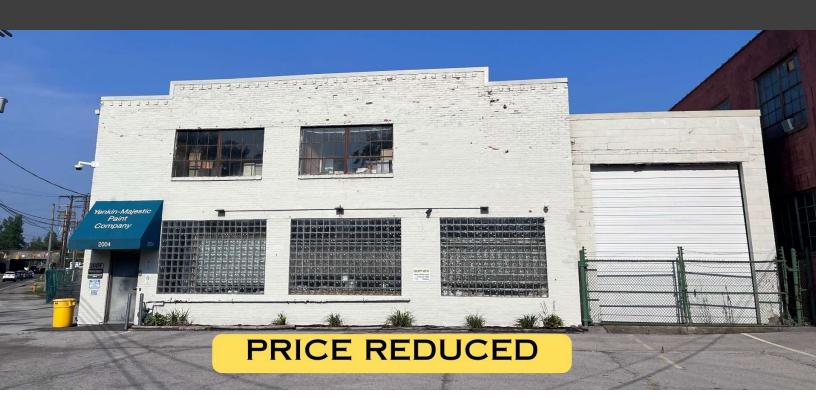

### FOR SALE/LEASE | INDUSTRIAL NEAR AIRPORT

2004 LEONARD AVENUE, COLUMBUS, OH 43219

#### **Property Description**

Stand-alone shop and warehouse building available to purchase or lease for your business needs. This two-story, sprinklered building provides a great mix of first and second floor finished offices; large training rooms and locker room with showers on the second floor; clean storage and ample shop space.

#### **Location Description**

Warehouse/shop space with an excellent central Columbus location. Easy access to I-670 via Leonard Avenue, just moments from John Glenn International Airport and downtown Columbus.