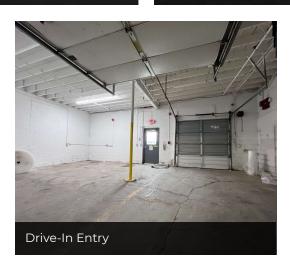

#### **Property Highlights**

- Building includes three drive-in doors
- Existing freight elevator to access second floor storage and training areas
- Shop clearance 10.5' and extra-high ceilings in long-term storage area
- Site can accommodate approximately 32+/- parking spaces through a perpetual easement with adjacent property owner (see attached aerial)

One of 3 Drive-In Doors

Open, Clean Storage Areas

Second Floor w/ Freight Elevator Access

Second Floor Training Room

First Floor Office Space