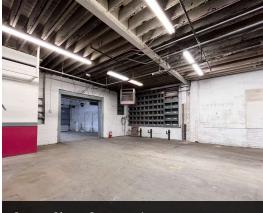

1st Floor includes offices, storage and open shop area

One of 3 Drive-In Doors

Open, Clean Storage Areas

Second Floor w/ Freight Elevator Access

Second Floor Training Room

First Floor Office Space