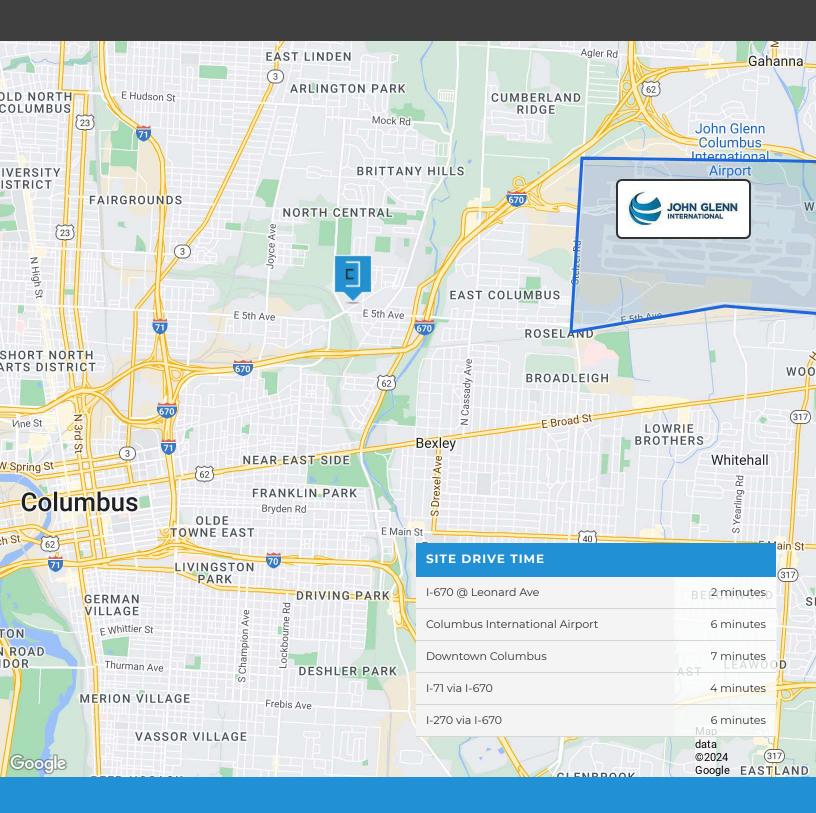

#### **Location Description**

Warehouse/shop space with an excellent central Columbus location. Easy access to I-670 via Leonard Avenue, just moments from John Glenn International Airport and downtown Columbus.