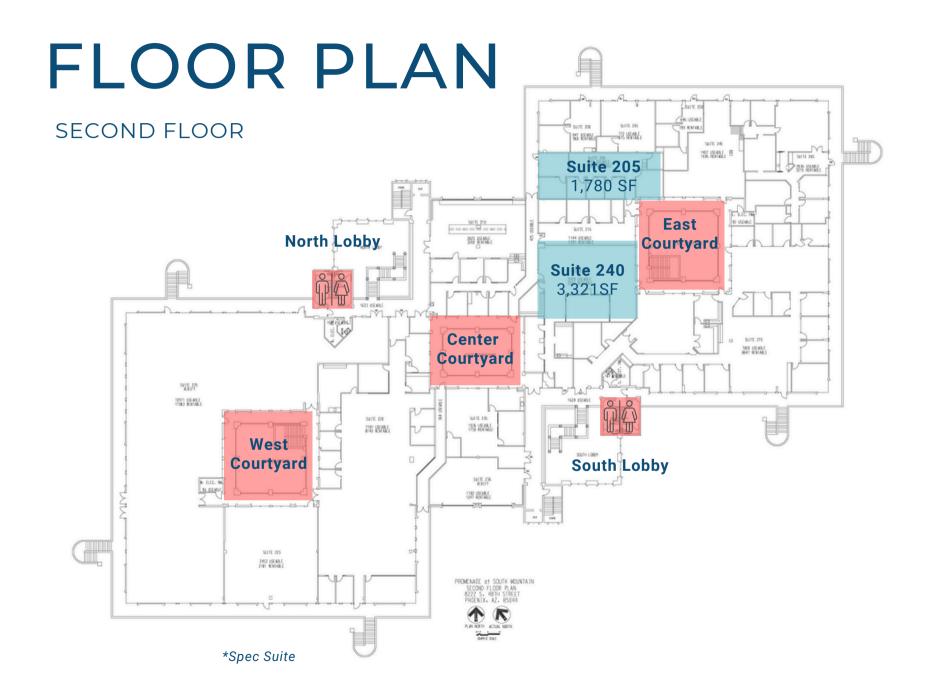

### **FEATURES**

+/- 110,187 SF

\$18.00 - \$21.00 PSF Full Service

1,593 SF - 24,289 SF Available

Recently renovated w/ wood & stone finishes

Beautiful golf course & mountain views

Covered & reserved parking

Private restrooms throughout

Common-area courtyards w/ bocce ball court

Promotional Year 1 Rate of \$18.00 PSF Full Service