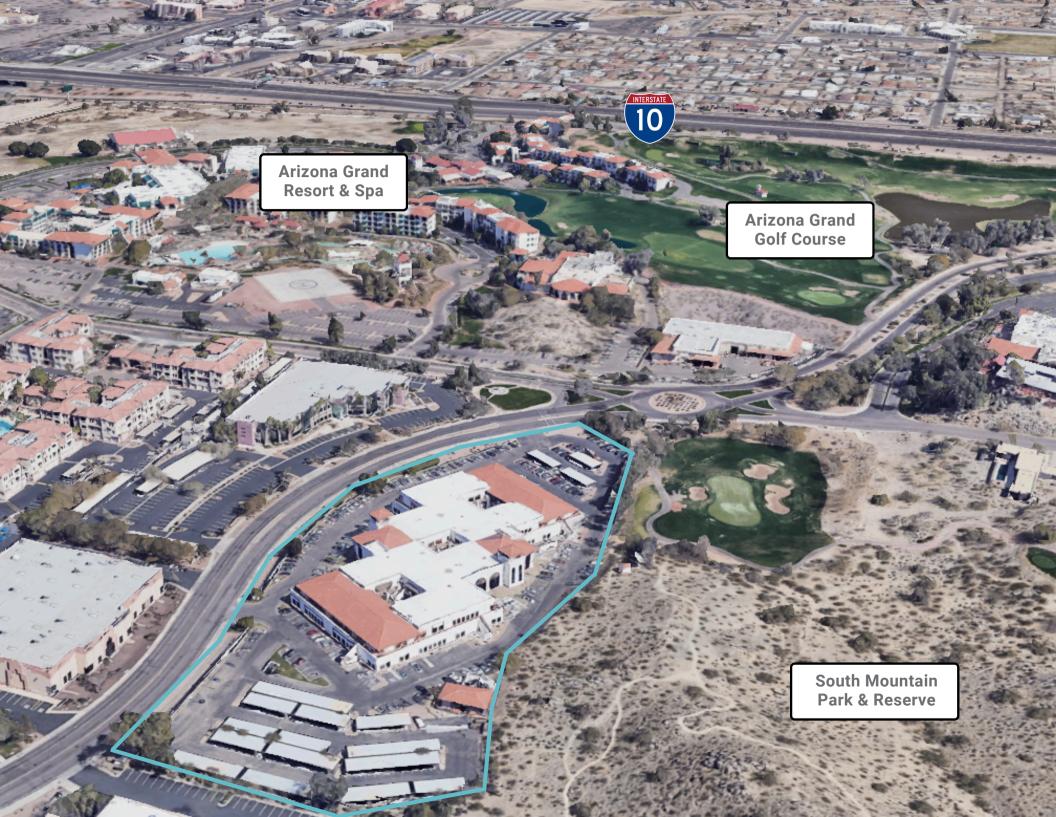

# PROMENADE

AT SOUTH MOUNTAIN
8222 S 48th St, Phoenix, AZ 85044

Offices For Lease: Promotional Year 1
Rate of \$18.00 PSF Full Service

Steve Berghoff, CCIM, SIOR steve@menlocre.com 480-659-1777

Stuart Milne, CCIM, SIOR stuart@menlocre.com 480-659-1777

### LOCATION

- Adjacent to the Arizona Grand Golf Course & South Mountain Park and Reserve
- Convenient access to I-10
- Minutes from Sky Harbor International Airport
- Nearby a variety of retail stores & restaurants at Arizona Mills