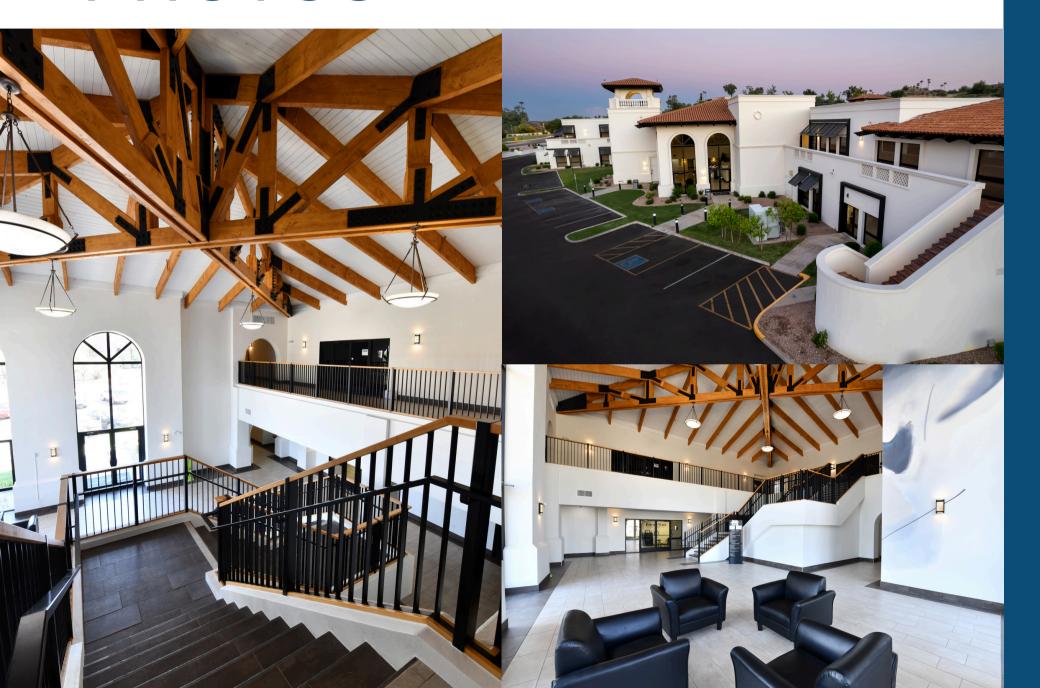

# PROMENADE

AT SOUTH MOUNTAIN
8222 S 48th St, Phoenix, AZ 85044

Offices For Lease: Promotional Year 1
Rate of \$18.00 PSF Full Service



Steve Berghoff, CCIM, SIOR steve@menlocre.com 480-659-1777

Stuart Milne, CCIM, SIOR stuart@menlocre.com 480-659-1777



### **FEATURES**



+/- 110,187 SF



\$18.00 - \$21.00 PSF Full Service



1,593 SF - 24,289 SF Available



Recently renovated w/ wood & stone finishes



Beautiful golf course & mountain views



Covered & reserved parking



Private restrooms throughout



Common-area courtyards w/ bocce ball court

Promotional Year 1 Rate of \$18.00 PSF Full Service









## PHOTOS



## PHOTOS



### LOCATION

- Adjacent to the Arizona Grand Golf Course & South Mountain Park and Reserve
- Convenient access to I-10
- Minutes from Sky Harbor International Airport
- Nearby a variety of retail stores & restaurants at Arizona Mills