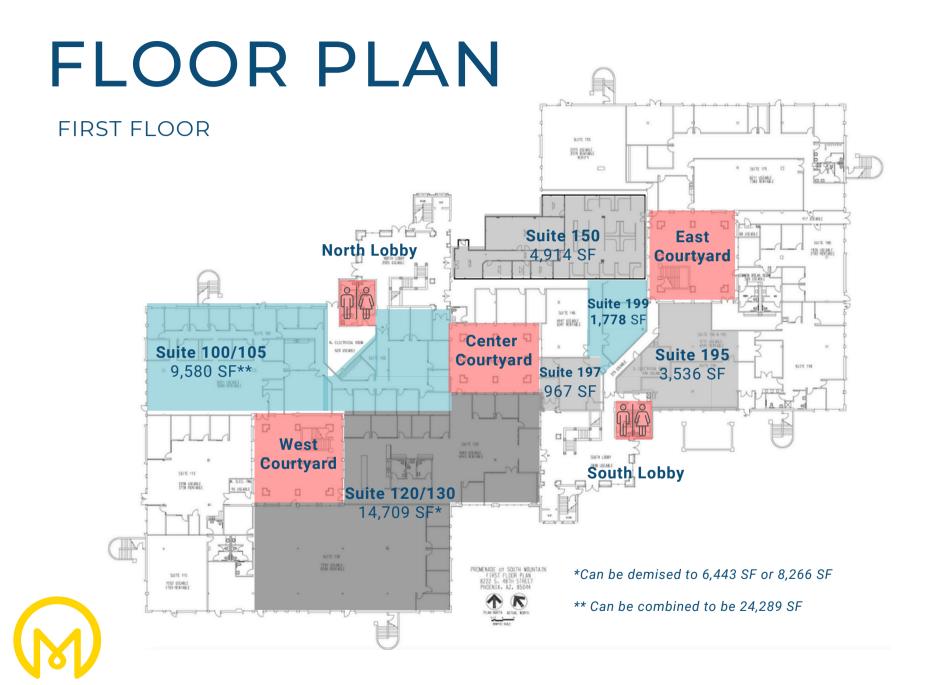

### **FEATURES**

+/- 110,187 SF

\$18.00 - \$21.00 PSF Full Service

1,593 SF - 24,289 SF Available

Recently renovated w/ wood & stone finishes

Beautiful golf course & mountain views

Covered & reserved parking