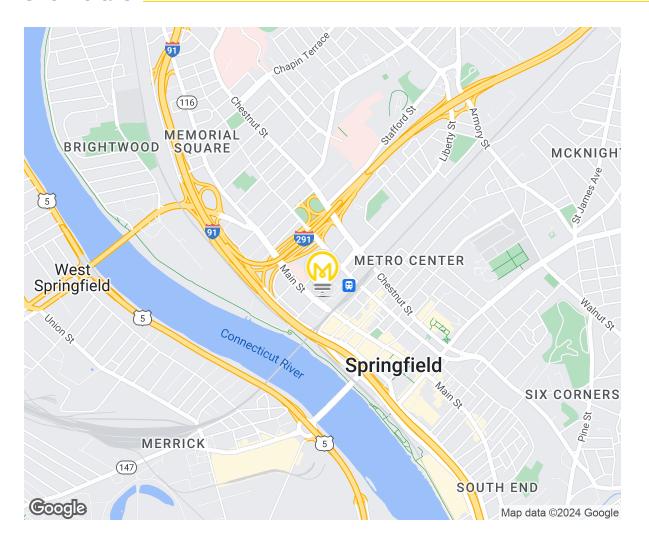

# Dental Investment Sale with National Tenant

1795 Main St, Units 202 & 210, Springfield, MA 01103

Site Details

Page 3

| DEMOGRAPHICS       | 0.3 Miles | 0.5 Miles | 1 Mile   |
|--------------------|-----------|-----------|----------|
| Total Households:  | 510       | 2,169     | 8,681    |
| Total Population:  | 834       | 3,989     | 19,575   |
| Average HH Income: | \$43,090  | \$38,626  | \$44,568 |