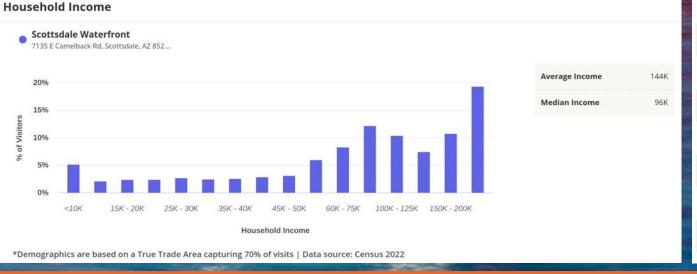

(Placer.AI)

The average Scottsdale Waterfront shopper is one of the most highly sought demographic profiles.

**Shopper Median Household Income** \$96,000 (Placer.Al)

Bachelor's Degree or Higher 46.4% (Placer.Al)