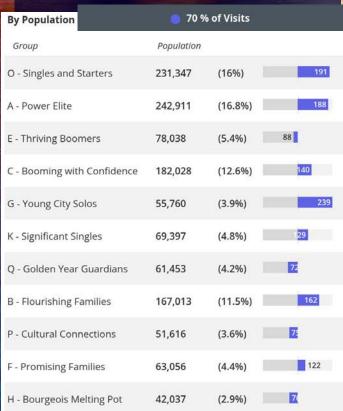

(Placer.AI)

The average Scottsdale Waterfront shopper is one of the most highly sought demographic profiles.

**Shopper Median Household Income** \$96,000 (Placer.Al)

Bachelor's Degree or Higher 46.4% (Placer.Al)