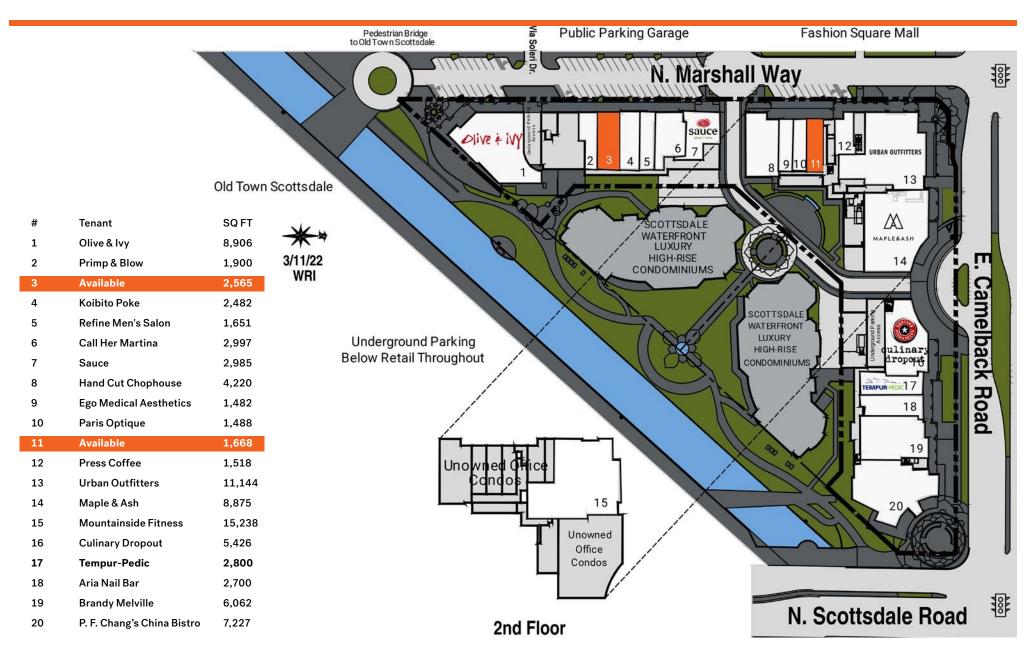

## edge







**Daytime Population 278,378** (5 Mile Radius)



Average Household Income

\$83,319 (5 Mile Radius)



Annual Area Visits

11,100,000

(Placer.Al)



Average Dwell Time **152 Mins** 

(Placer.AI)













The average Scottsdale Waterfront shopper is one of the most highly sought demographic profiles.

**Shopper Median Household Income** \$96,000 (Placer.Al)

Bachelor's Degree or Higher 46.4% (Placer.Al)









## edge



## **LEDONNA SPONGBERG**

Principal ledonna@edge-re.com 602.774.3636 x3

## **SOFIA DEMSKI**

Associate sdemski@edge-re.com 602.774.3636 x7

The information contained herein was obtained from sources deemed to be reliable. Southwest Edge makes no warranties or guarantees to the completeness and accuracy thereof