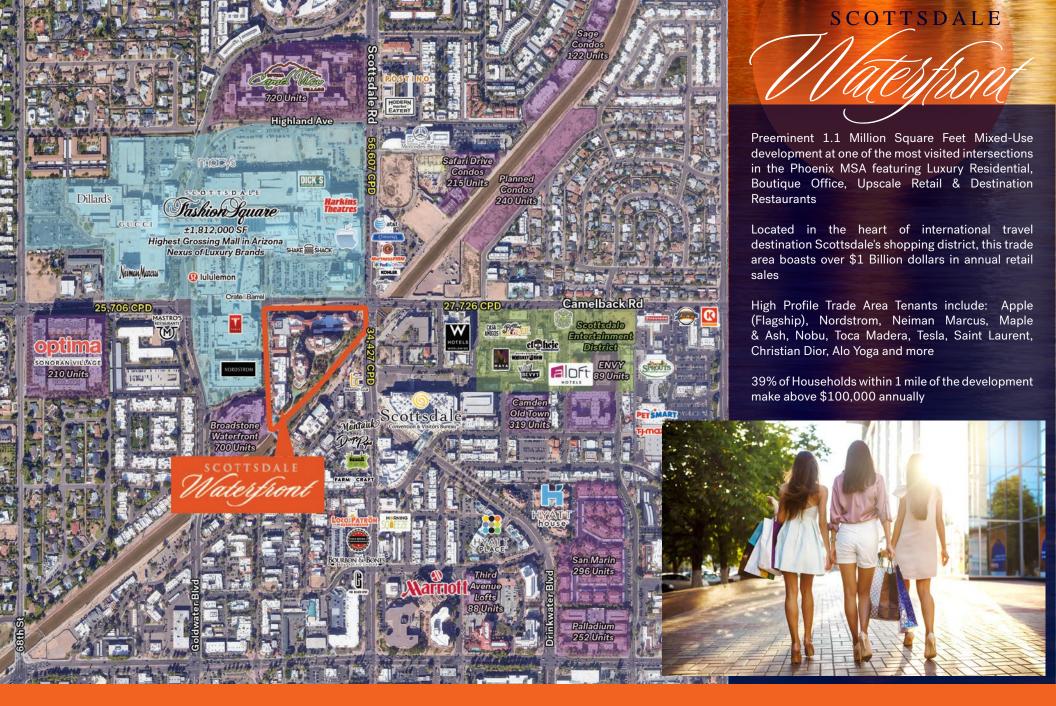

## edge

**Daytime Population 278,378** (5 Mile Radius)

Average Household Income

\$83,319 (5 Mile Radius)

Annual Area Visits

11,100,000

(Placer.Al)

Average Dwell Time **152 Mins** 

(Placer.AI)

The average Scottsdale Waterfront shopper is one of the most highly sought demographic profiles.

**Shopper Median Household Income** \$96,000 (Placer.Al)

Bachelor's Degree or Higher 46.4% (Placer.Al)