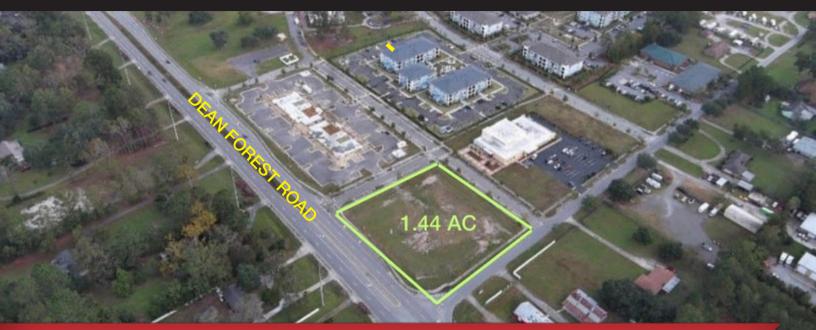

# FOR SALE

1.44 ACRES

## 1400 Dean Forest Road Savannah, Georgia 31405

#### Offering Summary

NAI Mopper | Benton is proud to exclusively present this prime 1.44-acre lot, ready for development. Situated on Dean Forest Road, the property offers exceptional potential for a number of commercial uses. It is strategically located near established communities such as the Southbridge neighborhood and Tapestry Park apartments. With high visibility and accessibility, the lot benefits from strong traffic flow—Dean Forest Road sees 14,000 vehicles per day, while nearby I-16 experiences 60,000 vehicles per day, making it an ideal location for a successful commercial venture.

- High Traffic Area (14K VPD)
- Located next to multiple communities
- Located directly off I-16 (60k VPD)