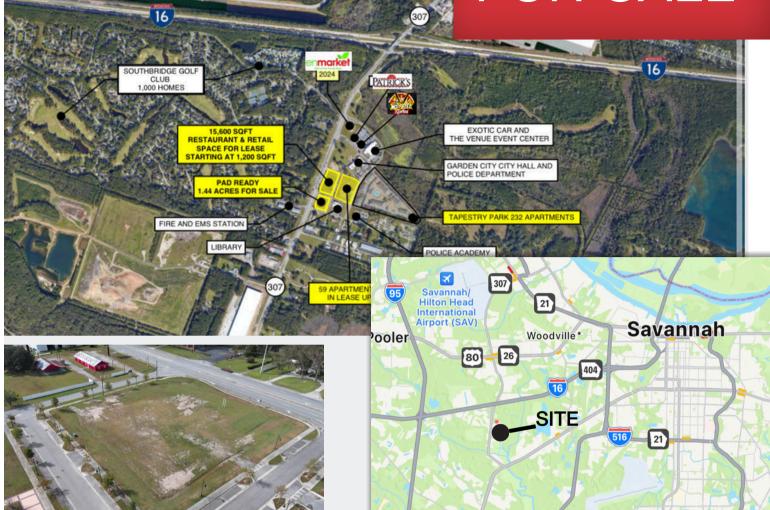

#### Offering Summary

NAI Mopper | Benton is proud to exclusively present this prime 1.44-acre lot, ready for development. Situated on Dean Forest Road, the property offers exceptional potential for a number of commercial uses. It is strategically located near established communities such as the Southbridge neighborhood and Tapestry Park apartments. With high visibility and accessibility, the lot benefits from strong traffic flow—Dean Forest Road sees 14,000 vehicles per day, while nearby I-16 experiences 60,000 vehicles per day, making it an ideal location for a successful commercial venture.

- High Traffic Area (14K VPD)
- Located next to multiple communities
- Located directly off I-16 (60k VPD)