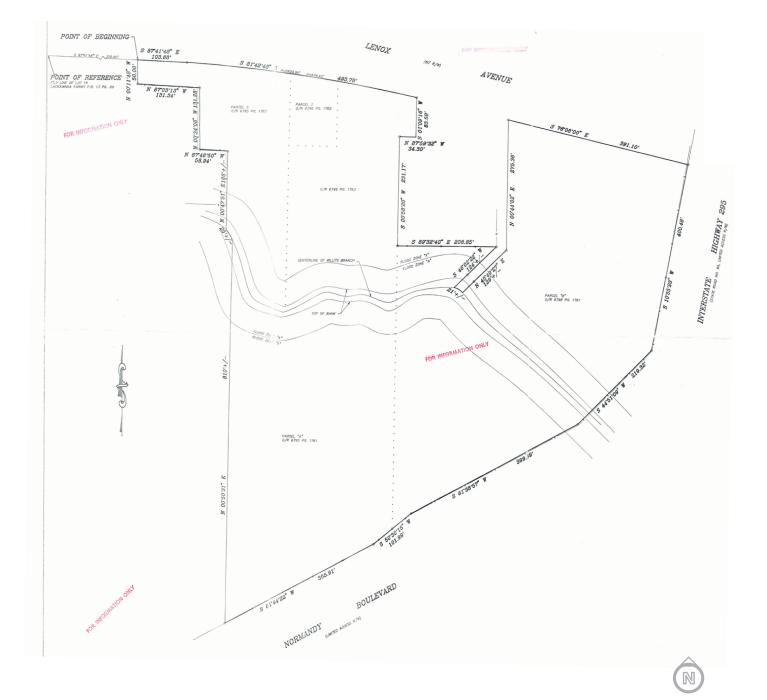

## VACANT LAND FOR SALE

Normandy Avenue, Jacksonville, FL 32221

Prime development opportunity at the major intersection of I-295 and Normandy Blvd in Jacksonville, FL

REDUCED ASKING PRICE: \$350,000

LAND AREA: 16.29± acres total

ZONING: CCG-1; RLD-60

ACCESS:

Easy access to I-295, I-10 and Downtown Jacksonville

HARBERT REALTY SERVICES

> JOSH SMITH jsmith@harbertrealty.com | 407.377.4050

DAMIEN MADSEN dmadsen@harbertrealty.com | 407.256.2844