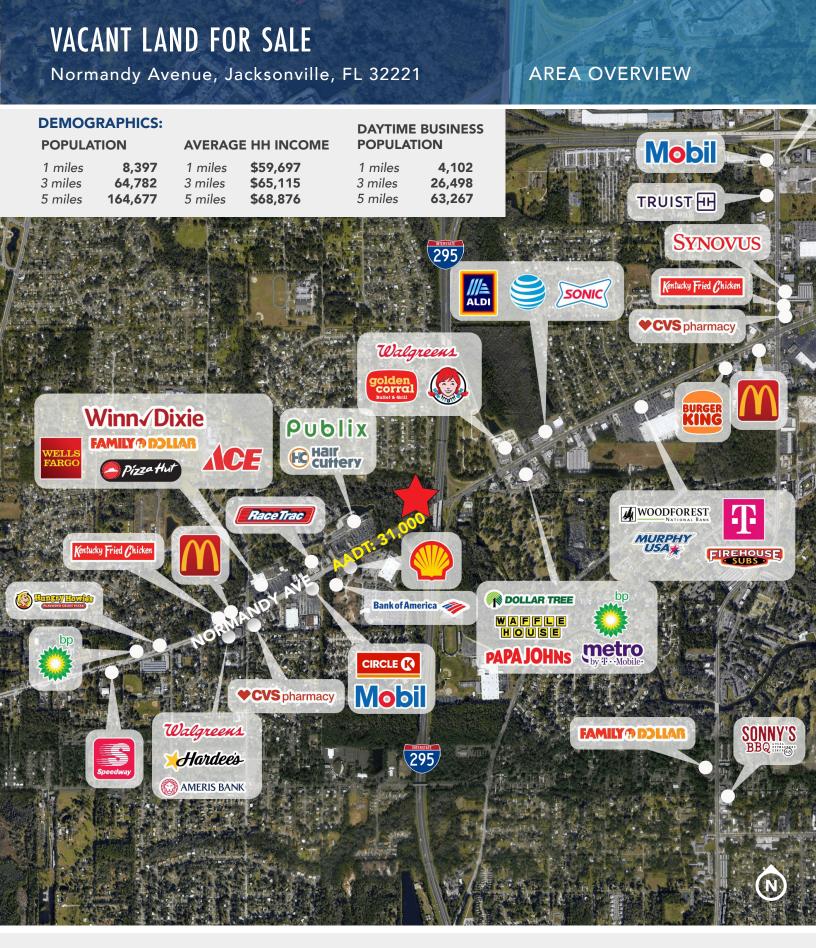

## VACANT LAND FOR SALE

Normandy Avenue, Jacksonville, FL 32221

Prime development opportunity at the major intersection of I-295 and Normandy Blvd in Jacksonville, FL

REDUCED ASKING PRICE: \$350,000

LAND AREA: 16.29± acres total

ZONING: CCG-1; RLD-60

ACCESS:

Easy access to I-295, I-10 and Downtown Jacksonville

HARBERT REALTY SERVICES

> JOSH SMITH jsmith@harbertrealty.com | 407.377.4050

DAMIEN MADSEN dmadsen@harbertrealty.com | 407.256.2844