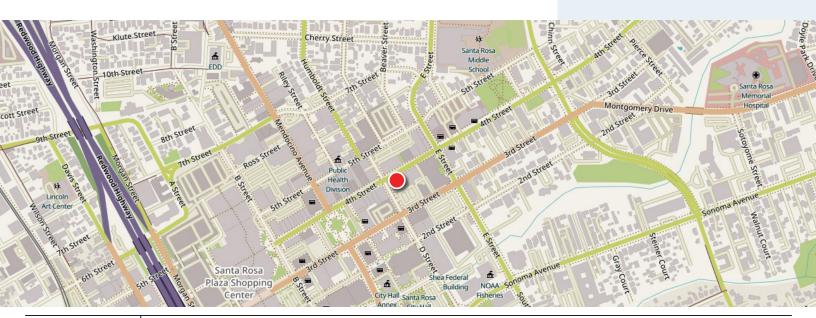

# VICINITY MAP

Keegan & Coppin Co., Inc. 1355 N Dutton Ave., Suite 100 Santa Rosa, CA 95401 keegancoppin.com P: (707) 528-1400 REPRESENTED

JEFFREY WILMORE, PARTNER LIC # 01241054 (707) 528-1400, EXT 252 JWILMORE@KEEGANCOPPIN.COM