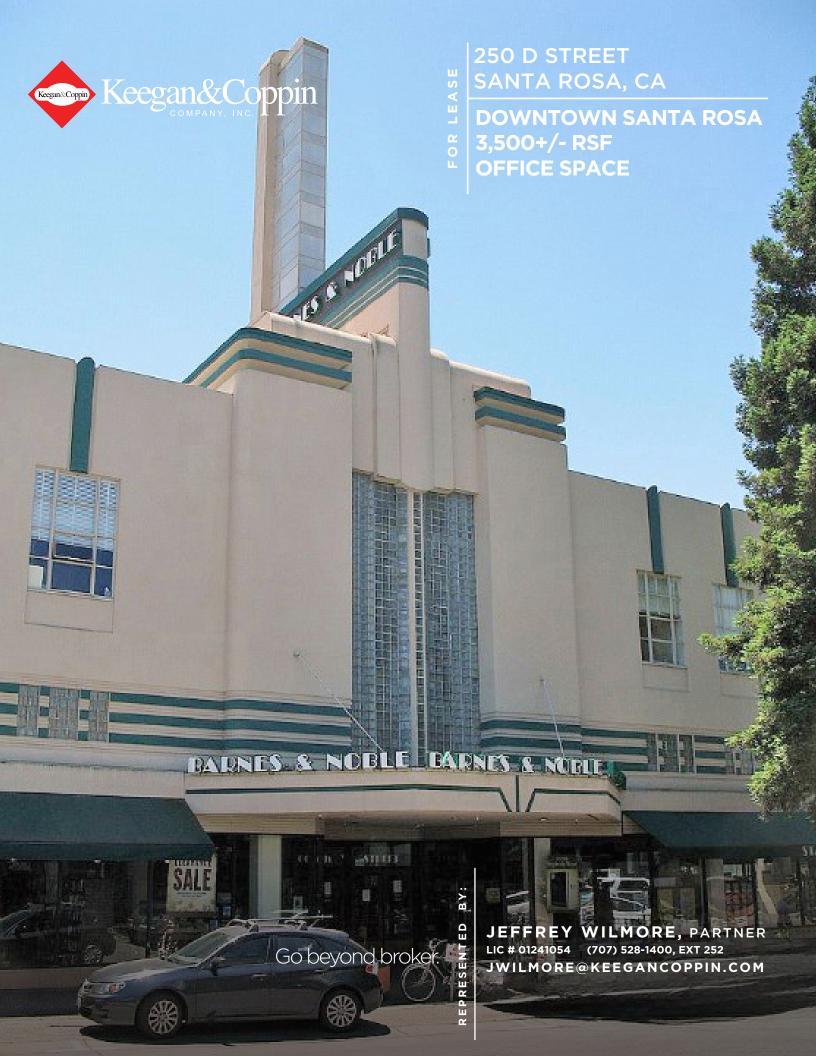

250 D STREET SANTA ROSA, CA

DOWNTOWN SANTA ROSA OFFICE SPACE FOR LEASE

## DESCRIPTION OF THE PREMISES

The building has deep roots from the early 1900's from Santa Rosa's past. The high-identity, architecturally distinct art deco style mixed with the Streamline - Modern style makes it a pleasure to walk into the office. The historic Rosenberg Building was the was the tallest building in the city for many years. A model of the building was shown as "an exemplar of future architectural technology" at the 1939 San Francisco World's Fair. The excellent downtown location is perfect for the professional office user.

### **HIGHLIGHTS**

- · Historical Rosenberg Building
- 4th St. & D Street
- Second floor suites with up to 9 private offices
- · High quality wood finishes
- · Large conference room
- Kitchen/Break Room
- Walking distance to Santa Rosa Mall, restaurants, Russian River Brewery, and Barnes & Noble
- · Public parking adjacent to the building