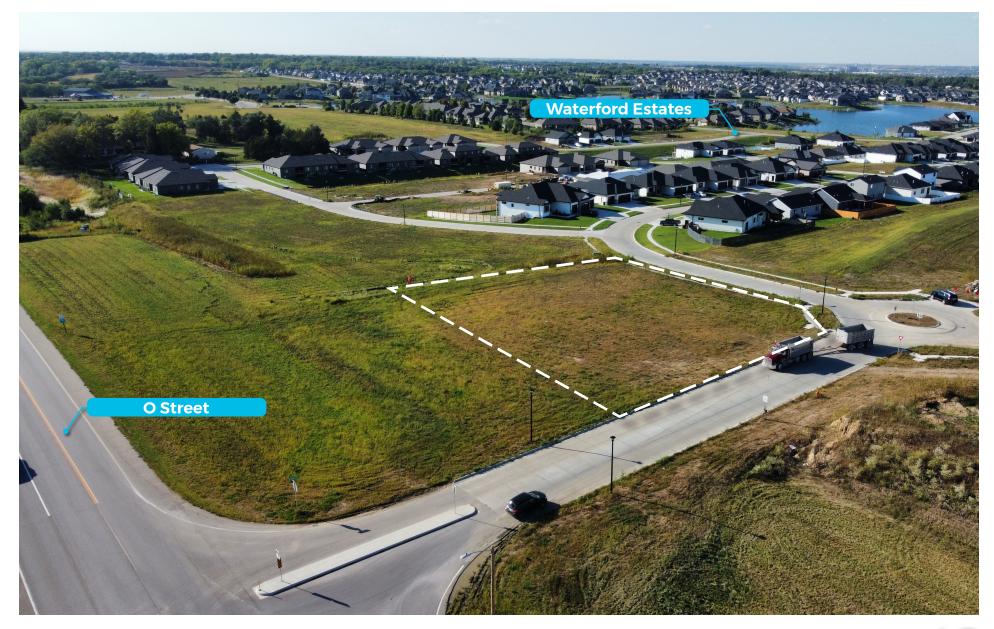

## Prime Commercial Ground at 105th and O Street - Your Opportunity Awaits!

An excellent chance to secure versatile land, perfectly positioned within the thriving Waterford Estates Development. This property offers easy accessibility and exceptional visibility along O Street.

### **Property Highlights:**

- Zoning: O-3 (ideal for a wide range of commercial uses)
- Location: Strategically positioned near the thriving Waterford Estates development
- Accessibility: Unmatched access and high visibility from O Street

# **Property Photos**

Note: All dimensions are approximations and are not guaranteed. Please field verify all measurements.

# 105th and O Street | Aerial