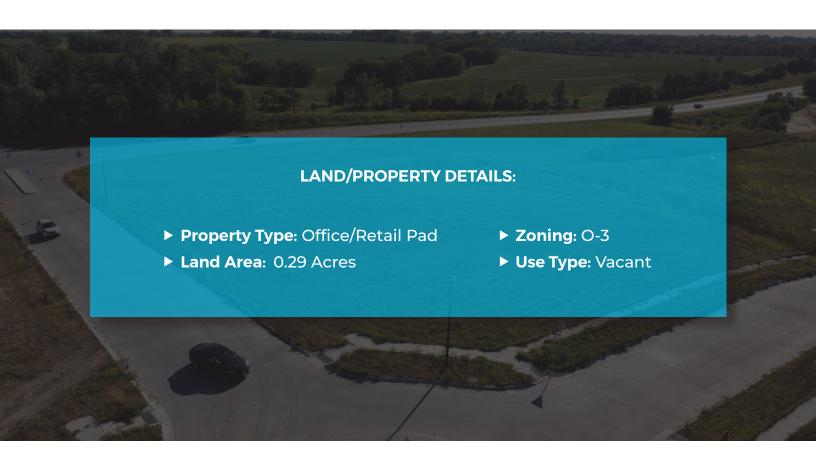

### **Property Highlights:**

- Zoning: O-3 (ideal for a wide range of commercial uses)
- Location: Strategically positioned near the thriving Waterford Estates development
- Accessibility: Unmatched access and high visibility from O Street

#### **SALE DETAILS:**

▶ \$198,634 **▶** 0.29 Acres