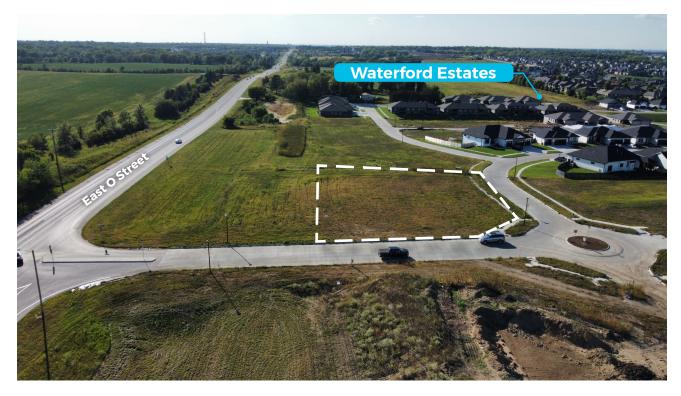

## Prime Commercial Ground at 105th and O Street - Your Opportunity Awaits!

An excellent chance to secure versatile land, perfectly positioned within the thriving Waterford Estates Development. This property offers easy accessibility and exceptional visibility along O Street.

### **Property Highlights:**

- Zoning: O-3 (ideal for a wide range of commercial uses)
- Location: Strategically positioned near the thriving Waterford Estates development
- Accessibility: Unmatched access and high visibility from O Street