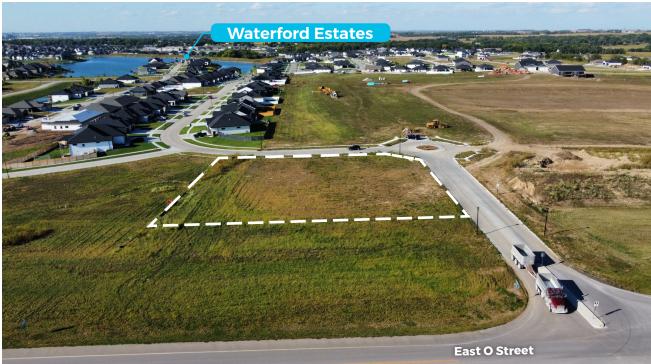

## Prime Commercial Ground at 105th and O Street - Your Opportunity Awaits!

An excellent chance to secure versatile land, perfectly positioned within the thriving Waterford Estates Development. This property offers easy accessibility and exceptional visibility along O Street.

### **Property Highlights:**

- Zoning: O-3 (ideal for a wide range of commercial uses)
- Location: Strategically positioned near the thriving Waterford Estates development
- Accessibility: Unmatched access and high visibility from O Street