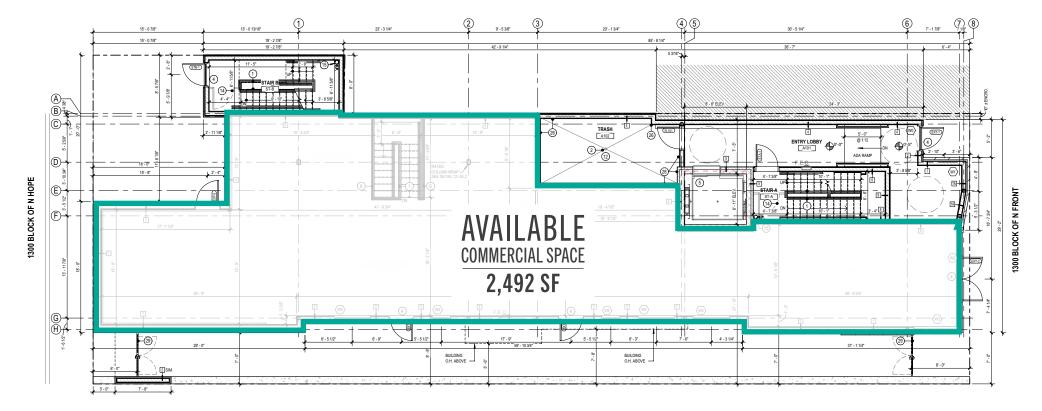

### **PROPERTY HIGHLIGHTS**

- New construction retail space in the heart of Fishtown (15 residential units above)
- 2,492 SF + 1,629 SF basement
- 2 blocks from the "El" Girard Station
- Join the emergence of the Front Street Corridor
- Zoning: CMX-3
- Ceiling Height: 12'9" throughout
- Restaurant venting possible
- Steps from popular breweries, distilleries, top restaurants and coffee shops