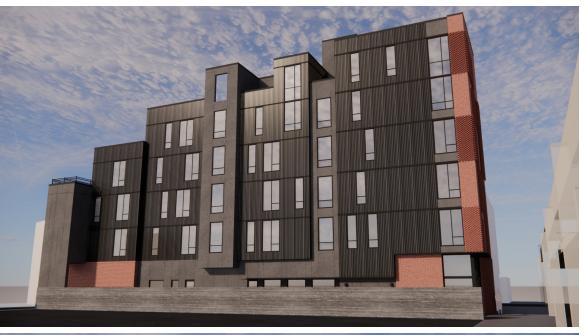

# RETAIL SPACE FOR LEASE IN FISHTOWN

1350 N. Front St. Philadelphia, PA

KEVIN HEALEY Kevin.H@TristateCR.com **STEVE JEFFRIES** Steve.J@TriStateCR.com

TriStateCR.com | 215.300.9688

1350 N. FRONT STREET | PHILADELPHIA, PA

### **PROPERTY HIGHLIGHTS**

- New construction retail space in the heart of Fishtown (15 residential units above)
- 2,492 SF + 1,629 SF basement
- 2 blocks from the "El" Girard Station
- Join the emergence of the Front Street Corridor
- Zoning: CMX-3
- Ceiling Height: 12'9" throughout
- Restaurant venting possible
- Steps from popular breweries, distilleries, top restaurants and coffee shops