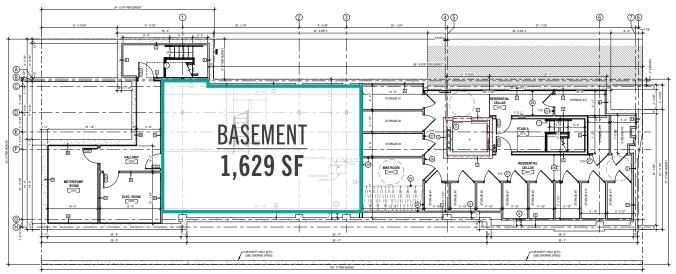

### **PROPERTY HIGHLIGHTS**

- New construction retail space in the heart of Fishtown (15 residential units above)
- 2,492 SF + 1,629 SF basement
- 2 blocks from the "El" Girard Station
- Join the emergence of the Front Street Corridor
- Zoning: CMX-3
- Ceiling Height: 12'9" throughout
- Restaurant venting possible
- Steps from popular breweries, distilleries, top restaurants and coffee shops