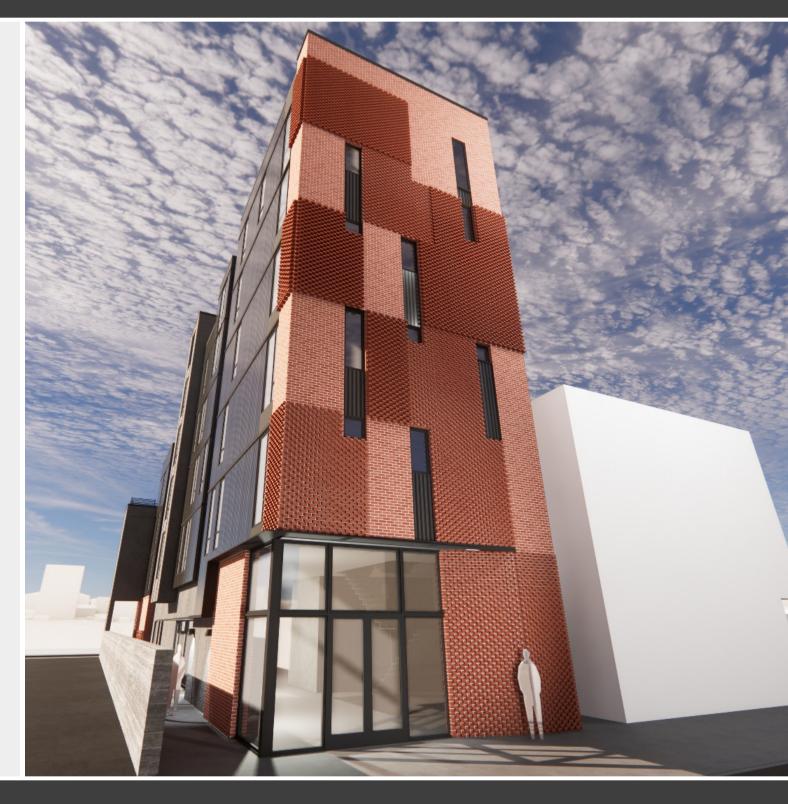

# RETAIL SPACE FOR LEASE IN FISHTOWN

1350 N. Front St. Philadelphia, PA

KEVIN HEALEY Kevin.H@TristateCR.com **STEVE JEFFRIES** Steve.J@TriStateCR.com

TriStateCR.com | 215.300.9688

1350 N. FRONT STREET | PHILADELPHIA, PA

### **PROPERTY HIGHLIGHTS**

- New construction retail space in the heart of Fishtown (15 residential units above)
- 2,492 SF + 1,629 SF basement
- 2 blocks from the "El" Girard Station
- Join the emergence of the Front Street Corridor
- Zoning: CMX-3
- Ceiling Height: 12'9" throughout
- Restaurant venting possible
- Steps from popular breweries, distilleries, top restaurants and coffee shops