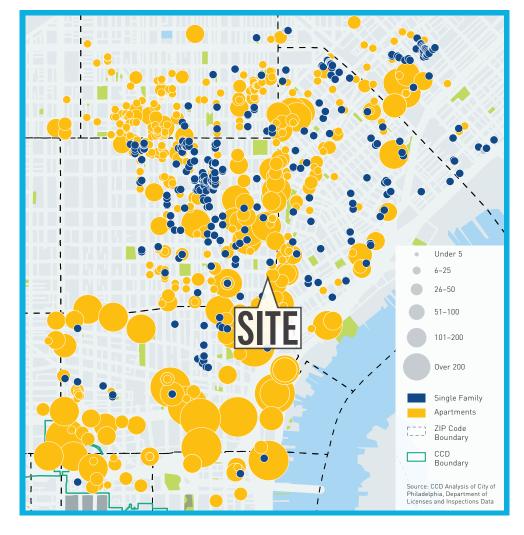

#### **DEMOGRAPHICS**

**EST. POPULATION** 

.25 Miles: 5,225 | .5 Miles: 18,403 | 1 Mile: 58,158

**EST. MEDIAN AGE** 

.25 Mile: 33.9 | .5 Miles: 34.2 | 1 Mile: 33.2

**EST. AVG HH INCOME** 

.25 Miles: \$113,620 | .5 Miles: \$103,555 | 1 Mile: \$90,321

**EST. EMPLOYEES** 

.25 Miles: 918 | .5 Miles: 4,054 | 1 Mile: 19,722