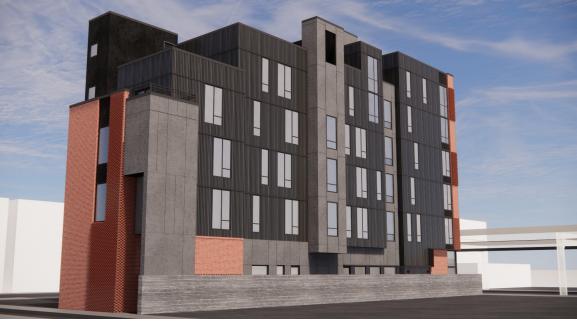

# RETAIL SPACE FOR LEASE IN FISHTOWN

1350 N. Front St. Philadelphia, PA

KEVIN HEALEY Kevin.H@TristateCR.com **STEVE JEFFRIES** Steve.J@TriStateCR.com

TriStateCR.com | 215.300.9688

1350 N. FRONT STREET | PHILADELPHIA, PA

### **PROPERTY HIGHLIGHTS**

- New construction retail space in the heart of Fishtown (15 residential units above)
- 2,492 SF + 1,629 SF basement
- 2 blocks from the "El" Girard Station
- Join the emergence of the Front Street Corridor
- Zoning: CMX-3
- Ceiling Height: 12'9" throughout
- Restaurant venting possible
- Steps from popular breweries, distilleries, top restaurants and coffee shops