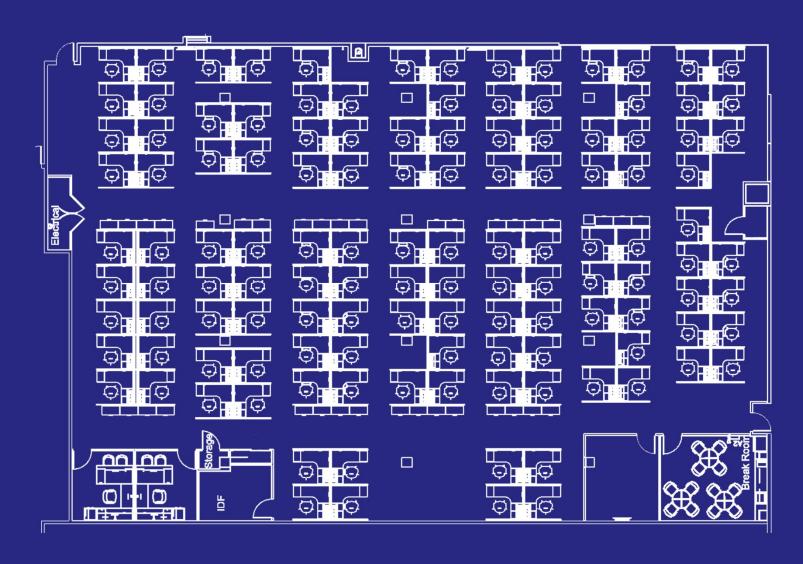

## 1776 EASTCHESTER ROAD

BRONX, NEW YORK 10461

PARTIAL 1<sup>ST</sup> FLOOR

12 009 RSF

ERIC LASSOFF

O: 212.508.7442 M: 917.776.5909
ELASSOFF@HELMSLEYSPEAR.COM

RANDY SHERMAN

O: 212.938.6629 M: 914.772.0055