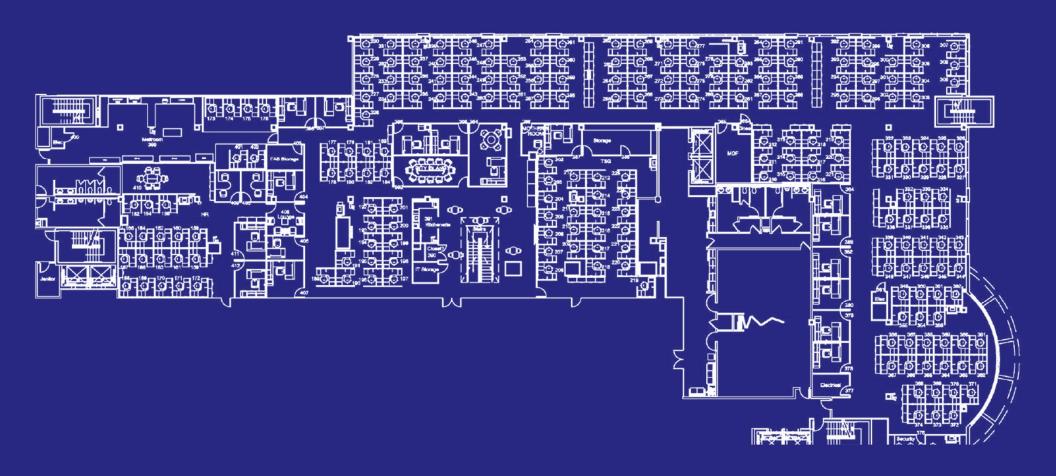

## 1776 EASTCHESTER ROAD

BRONX, NEW YORK 10461

ENTIRE 3<sup>RD</sup> FLOOR

54,133 RSF

ERIC LASSOFF

O: 212.508.7442 M: 917.776.5909 ELASSOFF@HELMSLEYSPEAR.COM RANDY SHERMAN

O: 212.938.6629 M: 914.772.0055 RSHERMAN@HELMSLEYSPEAR.COM HELMSLEY SPEAR