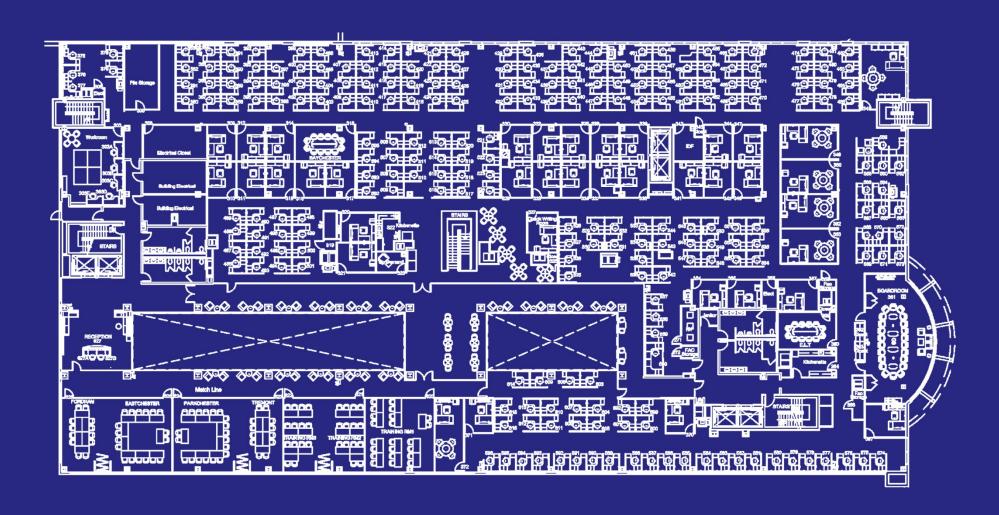

## 1776 EASTCHESTER ROAD

BRONX, NEW YORK 10461

ENTIRE 3<sup>RD</sup> FLOOR

54,133 RSF

ERIC LASSOFF

O: 212.508.7442 M: 917.776.5909 ELASSOFF@HELMSLEYSPEAR.COM RANDY SHERMAN

O: 212.938.6629 M: 914.772.0055 RSHERMAN@HELMSLEYSPEAR.COM HELMSLEY SPEAR