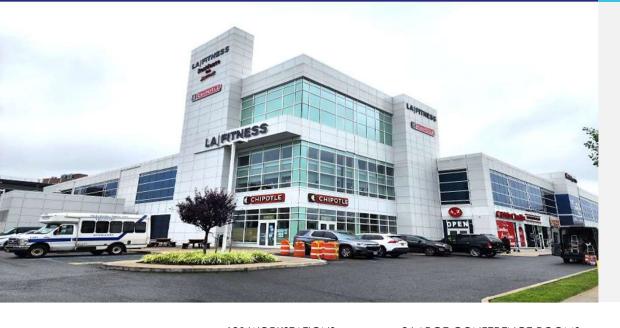

## METRO CENTER 1776 EASTCHESTER ROAD

BRONX, NEW YORK 10461

SPACE FEATURES **631 WORKSTATIONS** 

**8** LARGE OFFICES

**43** OFFICES

1 BOARDROOM

2 LARGE CONFERENCE ROOMS

3 MEDIUM CONFERENCE ROOMS

#### HIGHLIGHTS

- ABUNDANT PARKING AVAILABLE
- FREE SHUTTLE (TRACKED VIA APP) FOR METRO CENTER TENANTS AROUND THE CAMPUS & TO NEARBY TRANSPORTATION
- CAMPUS AMENITIES: BUILDING CAFETERIA, FITNESS CENTERS, CONFERENCE CENTERS