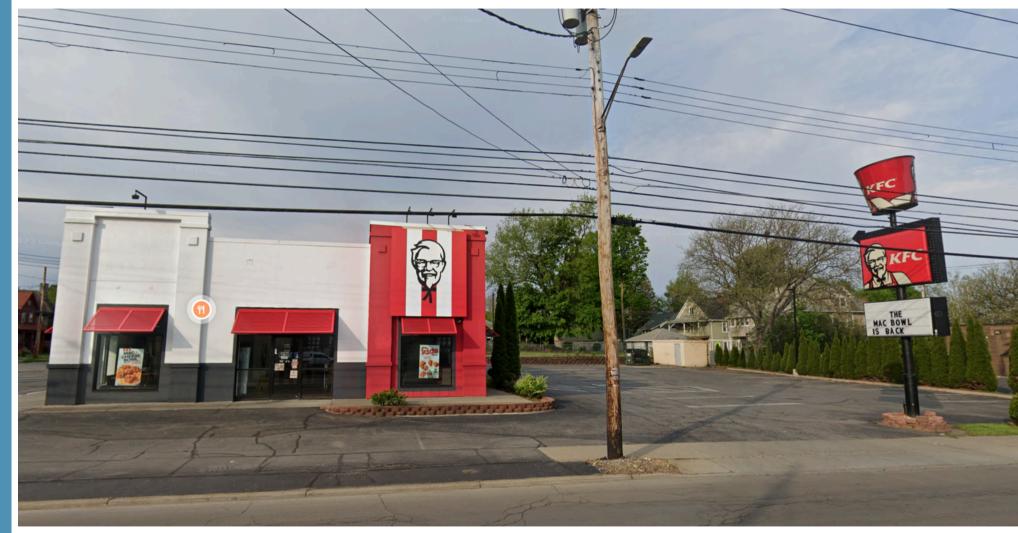

# FORMER KFC W/ DRIVE THRU

### HIGHLIGHTS

- Prime Corner Location Exceptional visibility at a high-traffic intersection
- Former QSR with Drive-Thru Ideal for fast food, coffee, or other quick-service concepts
- Large Parking Lot Ample on-site parking for customers and employees
- Excellent Signage High-impact pylon and building signage opportunities
- 2,915 sqft building on 0.33 acres