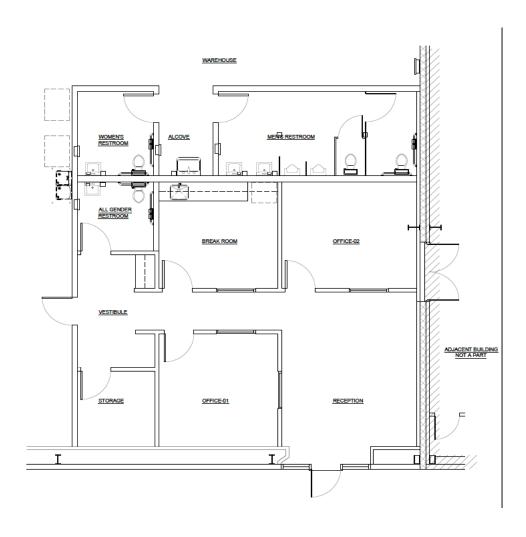

Fifty Five (55) Onsite Parking Stalls

Lease Rate \$0.85 Per Sq. Ft. | NNN

#### **Additional Comments:**

Highway 198 frontage and highly visible dock served warehouse for lease. Large open warehouse and newly built out office portion. The entire site has asphalt, concrete or pavement. The structure has insulated walls and roof, with hi-bay and flourescent lighting. Please call for further details.



to learn more, visit: www.mdgre.com

1005 N Demaree Street Visalia, California 93291 O | 559.754.3020

#### **SITE PLAN**



ADDRESS: 8246 WEST MINERAL KING AVENUE VISALIA CALIFORNIA 93291 A.P.N. 081-071-041

ZONED: C-S (COMMERCIAL)

WEST MINERAL KING AVENUE

EXISTING PARKING:
(40) STANDARD PARKING SPACES
(3) A.D.A. PARKING SPACE

43 SPACES TOTAL

# **SITE PLAN**



# **OFFICE FLOOR PLAN**



#### **LOCATION MAP**



# **PROPERTY LAYOUT**



# **PROPERTY PHOTOS**