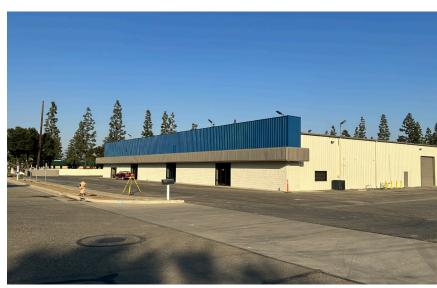

#### **Additional Comments:**

Highway 198 frontage and highly visible dock served warehouse for lease. Large open warehouse and newly built out office portion. The entire site has asphalt, concrete or pavement. The structure has insulated walls and roof, with hi-bay and flourescent lighting. Please call for further details.



to learn more, visit: www.mdgre.com

1005 N Demaree Street Visalia, California 93291 O | 559.754.3020

#### **SITE PLAN**



ADDRESS: 8246 WEST MINERAL KING AVENUE VISALIA CALIFORNIA 93291 A.P.N. 081-071-041

ZONED: C-S (COMMERCIAL)

WEST MINERAL KING AVENUE

EXISTING PARKING:
(40) STANDARD PARKING SPACES
(3) A.D.A. PARKING SPACE

43 SPACES TOTAL

# **SITE PLAN**



# **OFFICE FLOOR PLAN**



#### **LOCATION MAP**



# **PROPERTY LAYOUT**



# **PROPERTY PHOTOS**