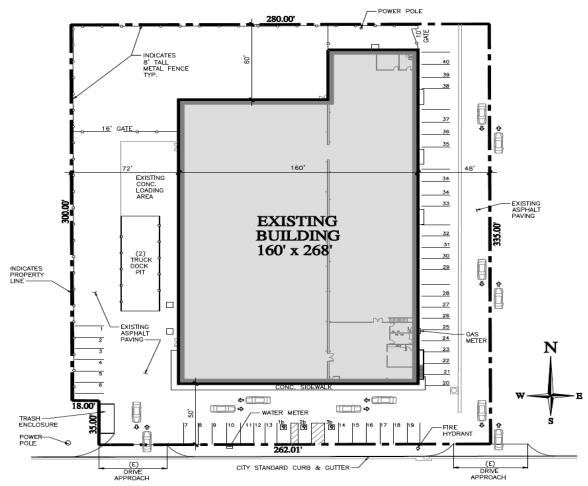

#### **SITE PLAN**

ADDRESS: 8246 WEST MINERAL KING AVENUE VISALIA CALIFORNIA 93291 A.P.N. 081-071-041

ZONED: C-S (COMMERCIAL)

WEST MINERAL KING AVENUE

EXISTING PARKING:
(40) STANDARD PARKING SPACES
(3) A.D.A. PARKING SPACE

43 SPACES TOTAL

# **SITE PLAN**