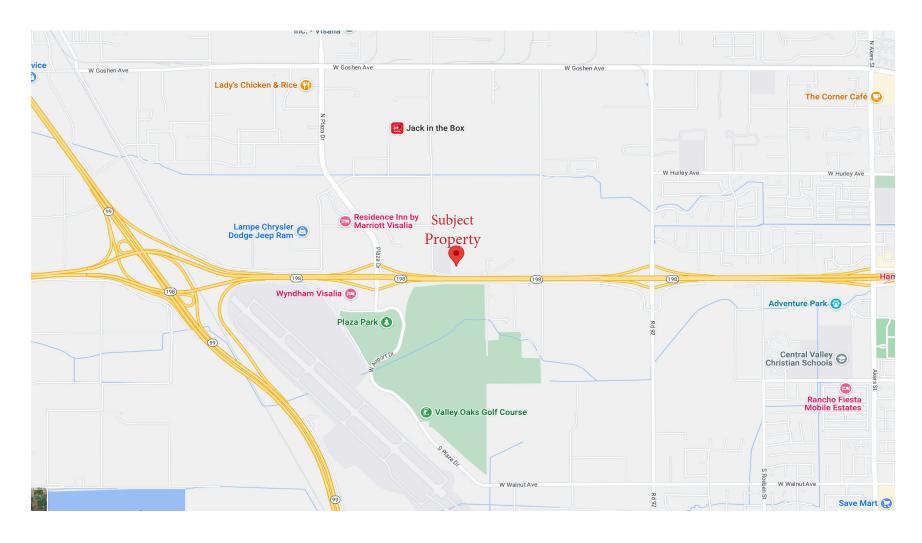

rking Stalls

Lease Rate \$0.85 Per Sq. Ft. | NNN

#### **Additional Comments:**

Highway 198 frontage and highly visible dock served warehouse for lease. Large open warehouse and newly built out office portion. The entire site has asphalt, concrete or pavement. The structure has insulated walls and roof, with hi-bay and flourescent lighting. Please call for further details.



to learn more, visit: www.mdgre.com

1005 N Demaree Street Visalia, California 93291 O | 559.754.3020

#### **SITE PLAN**



ADDRESS: 8246 WEST MINERAL KING AVENUE VISALIA CALIFORNIA 93291 A.P.N. 081-071-041

ZONED: C-S (COMMERCIAL)

WEST MINERAL KING AVENUE

EXISTING PARKING:
(40) STANDARD PARKING SPACES
(3) A.D.A. PARKING SPACE

43 SPACES TOTAL

# **SITE PLAN**



# **OFFICE FLOOR PLAN**



#### **LOCATION MAP**



# **PROPERTY LAYOUT**



# **PROPERTY PHOTOS**