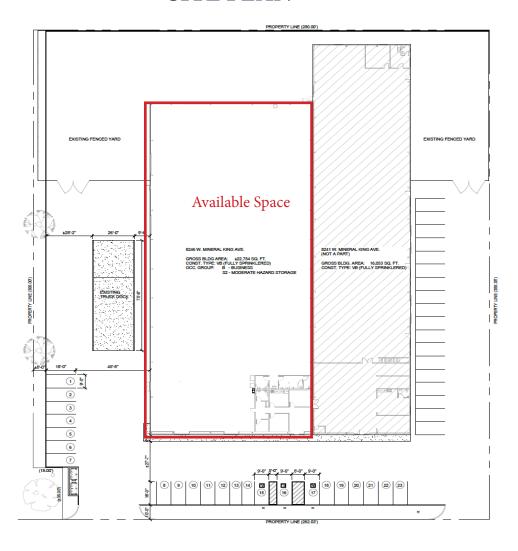

# **PROPERTY LAYOUT**

#### PROPERTY DETAILS

**Address** 8246 W Mineral King Ave | Visalia, CA

**Square Feet Available** 22,500 +/- Sq. Ft.

Lot Size 2.14 +/- Acres

**Zoning** C-S

**Dock High Doors** Two (2) 48' Dock Height

**Ground Level Doors** 12' x 14' GL Doors