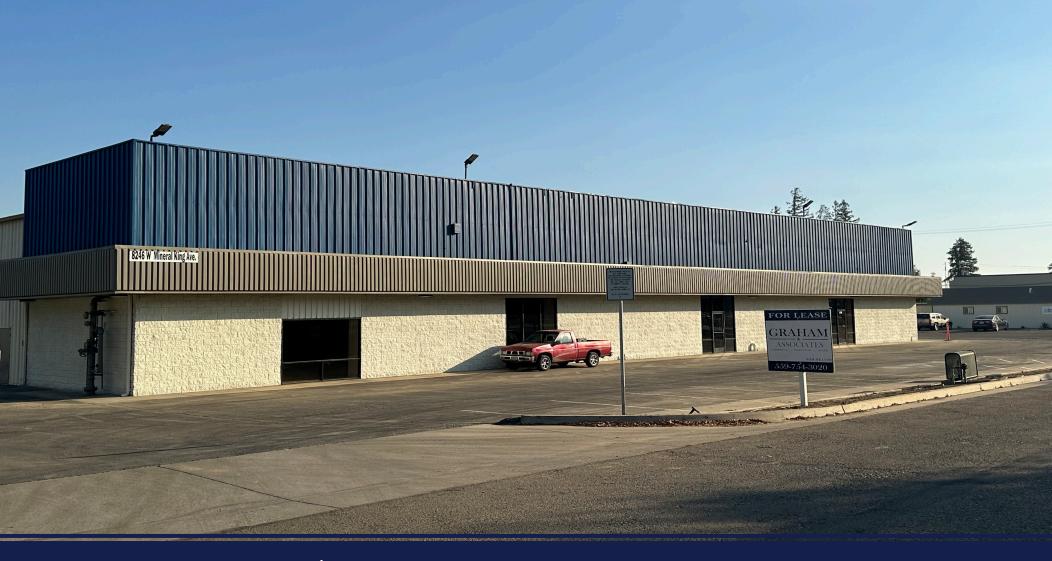

# **PROPERTY PHOTOS**

#### **Additional Comments:**

Highway 198 frontage and highly visible dock served warehouse for lease. Large open warehouse and newly built out office portion. The entire site has asphalt, concrete or pavement. The structure has insulated walls and roof, with hi-bay and flourescent lighting. Please call for further details.