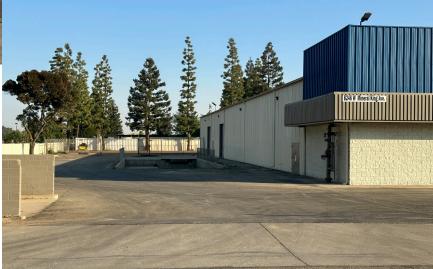

### **Additional Comments:**

Highway 198 frontage and highly visible dock served warehouse for lease. Large open warehouse and newly built out office portion. The entire site has asphalt, concrete or pavement. The structure has insulated walls and roof, with hi-bay and flourescent lighting. Please call for further details.



to learn more, visit: www.mdgre.com

1005 N Demaree Street Visalia, California 93291 O | 559.754.3020

#### **SITE PLAN**



ADDRESS: 8246 WEST MINERAL KING AVENUE VISALIA CALIFORNIA 93291 A.P.N. 081-071-041

ZONED: C-S (COMMERCIAL)

WEST MINERAL KING AVENUE

EXISTING PARKING:
(40) STANDARD PARKING SPACES
(3) A.D.A. PARKING SPACE

43 SPACES TOTAL

# **SITE PLAN**



# **OFFICE FLOOR PLAN**



#### **LOCATION MAP**



# **PROPERTY LAYOUT**



# **PROPERTY PHOTOS**