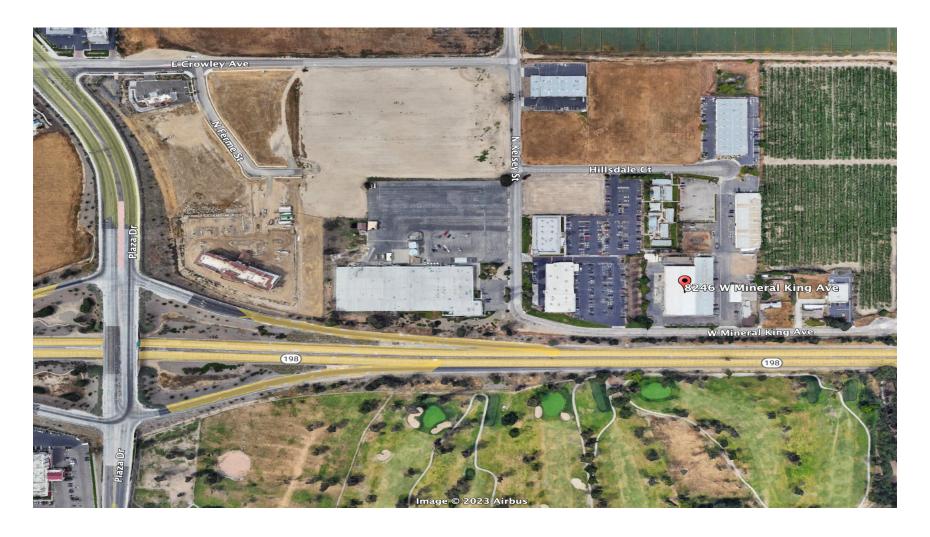

\$0.85 Per Sq. Ft. | NNN

#### **Additional Comments:**

Highway 198 frontage and highly visible dock served warehouse for lease. Large open warehouse and newly built out office portion. The entire site has asphalt, concrete or pavement. The structure has insulated walls and roof, with hi-bay and flourescent lighting. Please call for further details.



to learn more, visit: www.mdgre.com

1005 N Demaree Street Visalia, California 93291 O | 559.754.3020

#### **SITE PLAN**



ADDRESS: 8246 WEST MINERAL KING AVENUE VISALIA CALIFORNIA 93291 A.P.N. 081-071-041

ZONED: C-S (COMMERCIAL)

WEST MINERAL KING AVENUE

EXISTING PARKING:
(40) STANDARD PARKING SPACES
(3) A.D.A. PARKING SPACE

43 SPACES TOTAL

# **SITE PLAN**



# **OFFICE FLOOR PLAN**



#### **LOCATION MAP**



# **PROPERTY LAYOUT**



# **PROPERTY PHOTOS**